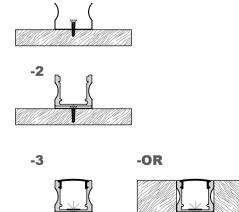

## Installation steps **Dimension** -1

**Accessories** 

**Installation steps** 

XQ-196-M1010

## **Installation steps Dimension** -1 -3 XQ-086-M1013 Accessories **Installation steps Dimension** -1 -2 -3 XQ-187-M1213 Accessories

## Installation steps **Dimension** -2 -3 XQ-066-M1208 **Accessories Installation steps Dimension** -1 -2 10.1 -3 XQ-107-M1308 Accessories

# **Installation steps Dimension** -2 -3 XQ-108-M1515 **Accessories Installation steps Dimension** -1 -2 -3 XQ-005-M1407 Accessories