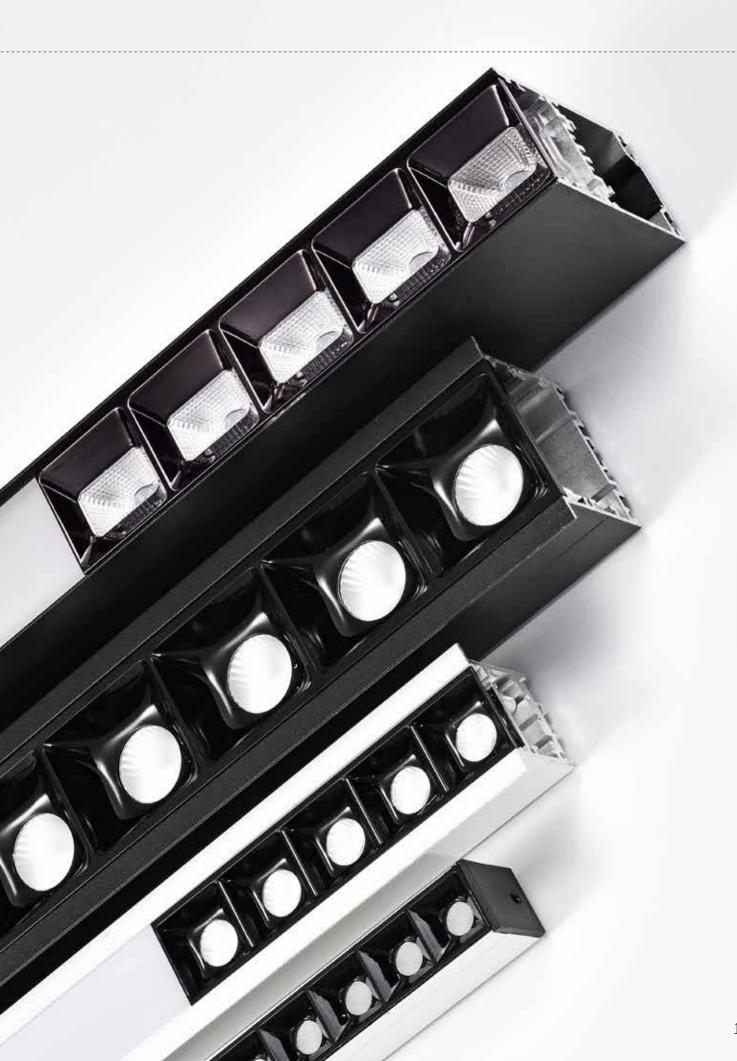

#### Mini size Corner linear fixture

Corner light fixture series product is a compact, rounded asymmetrical channel with a 120-degree beam angle ideal for a wide, even spread of light. This channel is designed for corner and angled applications and includes a choice of clear, frosted or milky diffuser.