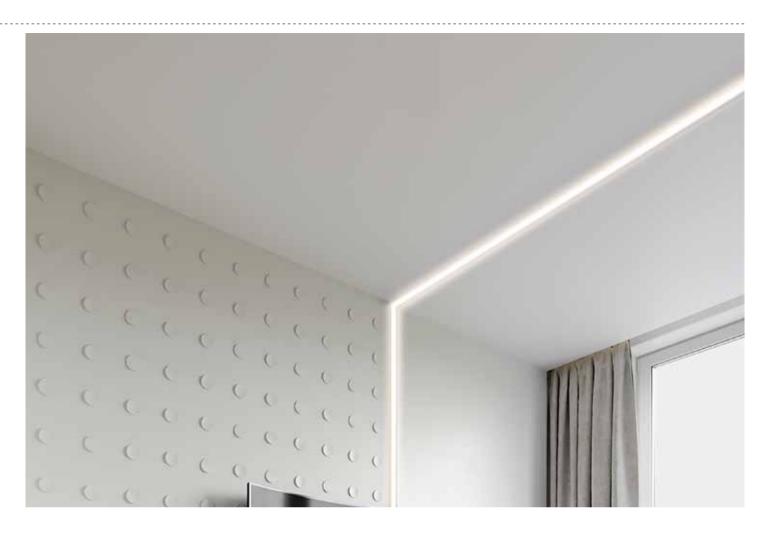

a 120-degree beam angle ideal for a wide, even spread of light. This channel is designed for corner and angled applications and includes a choice of clear, frosted or milky diffuser.





039

XQ-008-M1616

**XQ-011-M1818** 



















XQ-816-BM5050









**Installation steps** 

-1



-2



-3



Accessories



















XQ-229-M3617







# 8.0

XQ-195A-M1015







**Accessories** 



#### XQ-171-M1312

#### Dimension Installation steps

-1

















**Accessories** 











XQ-067-M2508



**Dimension** 

20

XQ-156-MB2020

#### **Installation steps**













XQ-631-M2120







Accessories













Accessories





XQ-070-M2020





XQ-069-M2027



XQ-069-M2027





#### Installation steps











## Installation steps



XQ-174-M3035













XQ-175-M4542





Accessories



















-2



-3



**Accessories** 





XQ-170-Y2409



# **Dimension Installation steps** -2 24.7 -3 12.3 17.5 XQ-074-Y2514 **Accessories** Installation steps **Dimension** -2 -3 XQ-006B-Y2412 Accessories







XQ-180-Y4320









Accessories



XQ-177-Y2820





#### Installation steps



-2



XQ-129B-Y1109







# **Dimension**

# Installation steps







XQ-227-M3618





Dimension

Installation steps



XQ-232-M5036





Accessories





XQ-126-C5022
XQ-127-C4624







**Dimension** 

XQ-259-C8958







Accessories









Installation steps



XQ-693-C10068













Accessories







**Dimension** 

Installation steps



XQ-260-C9835











**Dimension** 

-1





XQ-261-C10645





# **Dimension Installation steps** है