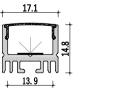

## Installation steps **Dimension** -1







**Accessories** 





**Installation steps** 















XQ-196-M1010

## **Installation steps Dimension** -1 -3 XQ-086-M1013 Accessories **Installation steps Dimension** -1 -2 -3 XQ-187-M1213 Accessories

## Installation steps **Dimension** -2 -3 XQ-066-M1208 **Accessories Installation steps Dimension** -1 -2 10.1 -3 XQ-107-M1308 Accessories

# **Installation steps Dimension** -2 -3 XQ-108-M1515 **Accessories Installation steps Dimension** -1 -2 -3 XQ-005-M1407 Accessories





#### **Installation steps**









Accessories





XQ-058-M1814









### Installation steps



XQ-006-M1712









Accessories





## 17 17 12.3

XQ-048-M1714

#### Installation steps











**Dimension** 

#### **Installation steps**

-1







Accessories



XQ-130-M1715



**Dimension** 

#### Installation steps



-2





-3



-OR



Magnet



















#### Installation steps



XQ-071-M2410









Accessories







XQ-210-M2010





XQ-168-M2020





**Installation steps** 







Accessories









**Dimension** 

### Installation steps



XQ-818-M2427











XQ-111-M3535









#### **Installation steps**

-1













XQ-026-M3030





XQ-114-M2321



XQ-627-M3535













Accessories





#### Mini size Corner linear fixture

Corner light fixture series product is a compact, rounded asymmetrical channel with a 120-degree beam angle ideal for a wide, even spread of light. This channel is designed for corner and angled applications and includes a choice of clear, frosted or milky diffuser.