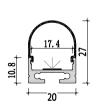

#### Dimension Installation steps

-1

**Accessories** 

XQ-067-M2508

**Dimension** 

20

XQ-156-MB2020