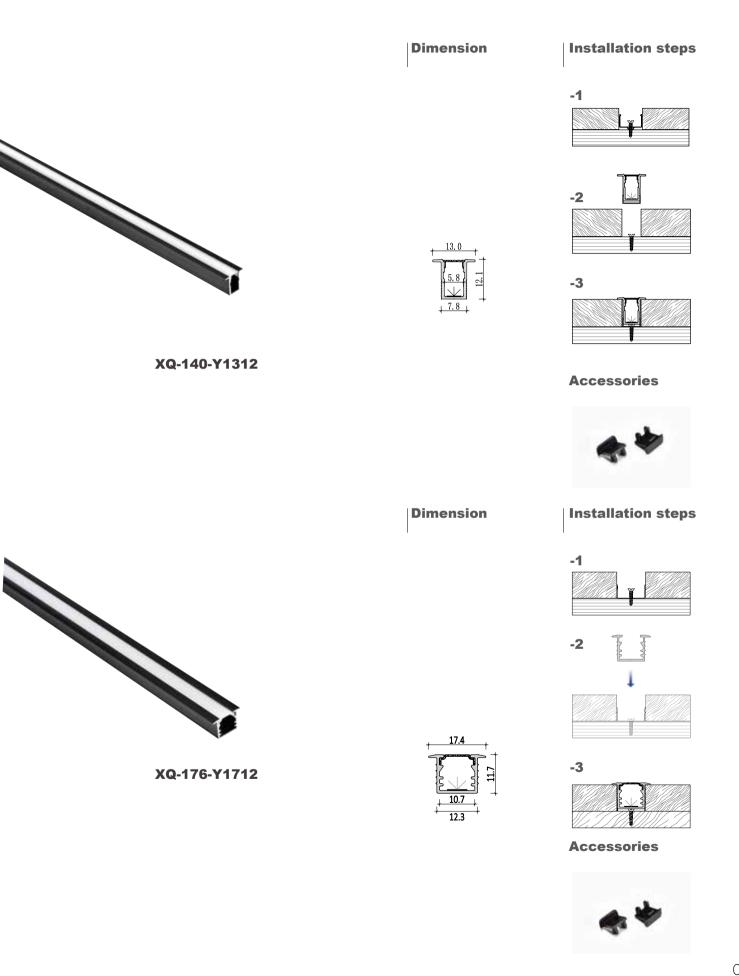

ries** XQ-126-C5022 **Dimension Installation steps** XQ-127-C4624

Accessories







# Art aluminum profile

The skirting lights play a visual balance in the room design. Using their linear vision, materials and colors to echo each other, they can beautify the decoration effect and outline the sense of space. Another function of the skirting line is its protection function. The skirting line can better bond the wall and the ground firmly, reduce wall deformation, avoid damage caused by external collision, and it is easier to clean.









Dimension



Accessories











# 





# XQ-830-C12019



**Dimension** 

Installation steps



Accessories













**Dimension** 

**Dimension** 











XQ-235-C8012

# 



























XQ-521-Y0709



# XQ-006-M1712













Dimension

-2 -3 -Accessories





















-3



**Accessories** 







20.9

Installation steps

















Large size Inground light fixture



# **Dimension**

# 25.2





-2









# Magnetic Linear Track Light System









## 

### Trimless type











**Dimension** 

**Installation steps** 



XQ-240-BM6270



70



Accessories







**Dimension** 

Installation steps



XQ-241-BM1670





**Accessories** 





This series product is a groundbreaking sleek suspended fixture with both direct and indirect lighting capability and the option to be used exclusively for direct lighting. Its minimal design packs countless output configurations with anti-glare of 4 beam angle options from 15 degrees to 120 degrees, and either symmetric or asymmetric light shapes.