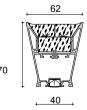

### Trimless type

**Dimension** 

**Installation steps** 

XQ-240-BM6270

70

Accessories

**Dimension** 

Installation steps