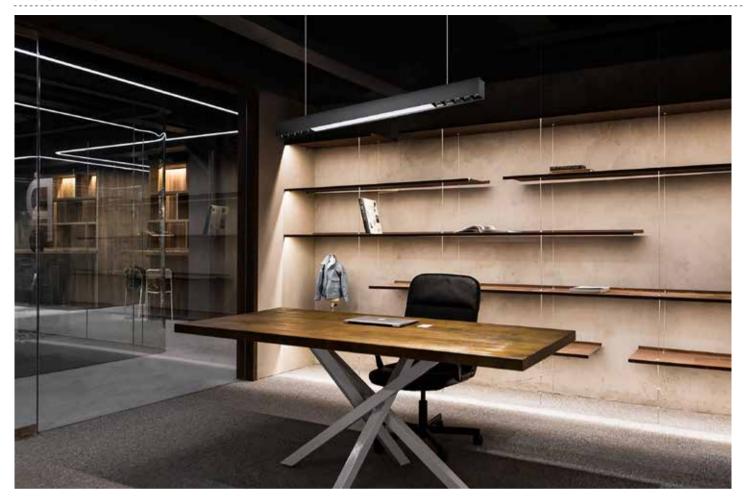

## Large size Office lighting series Various intstallation options

- 1- Cord installed to profile & nail into the ceiling
- 2- Complete fixed