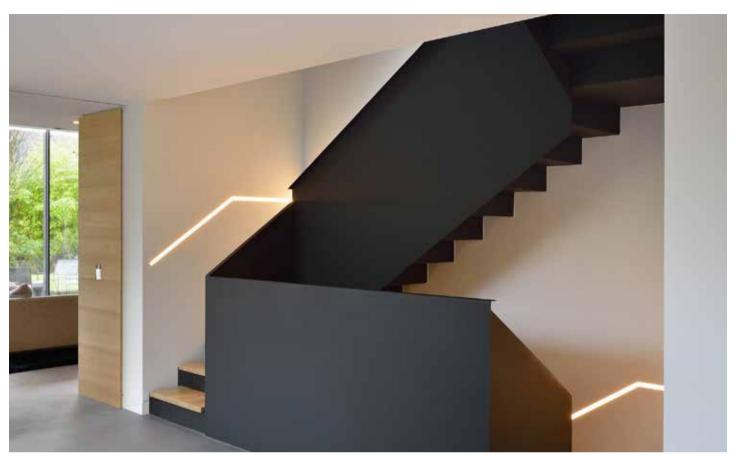

# Art aluminum profile

The skirting lights play a visual balance in the room design. Using their linear vision, materials and colors to echo each other, they can beautify the decoration effect and outline the sense of space. Another function of the skirting line is its protection function. The skirting line can better bond the wall and the ground firmly, reduce wall deformation, avoid damage caused by external collision, and it is easier to clean.