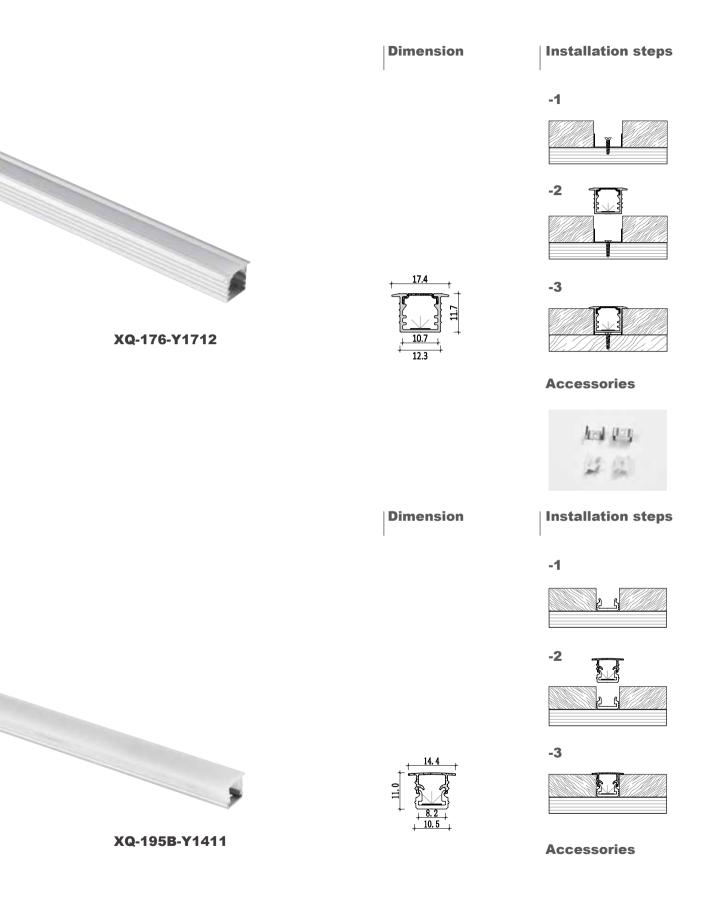

### Installation steps

XQ-006-M1712

Accessories

## 17 17 12.3

XQ-048-M1714

#### Installation steps

**Dimension** 

#### **Installation steps**

-1

Accessories

XQ-130-M1715

**Dimension** 