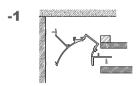

## Installation steps **Dimension** -1

**Accessories** 

**Installation steps** 

XQ-196-M1010