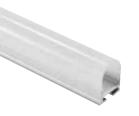

#### Mini size Corner linear fixture

Corner light fixture series product is a compact, rounded asymmetrical channel with a 120-degree beam angle ideal for a wide, even spread of light. This channel is designed for corner and angled applications and includes a choice of clear, frosted or milky diffuser.