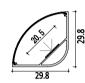

#### Mini size Corner linear fixture

Corner light fixture series product is a compact, rounded asymmetrical channel with a 120-degree beam angle ideal for a wide, even spread of light. This channel is designed for corner and angled applications and includes a choice of clear, frosted or milky diffuser.