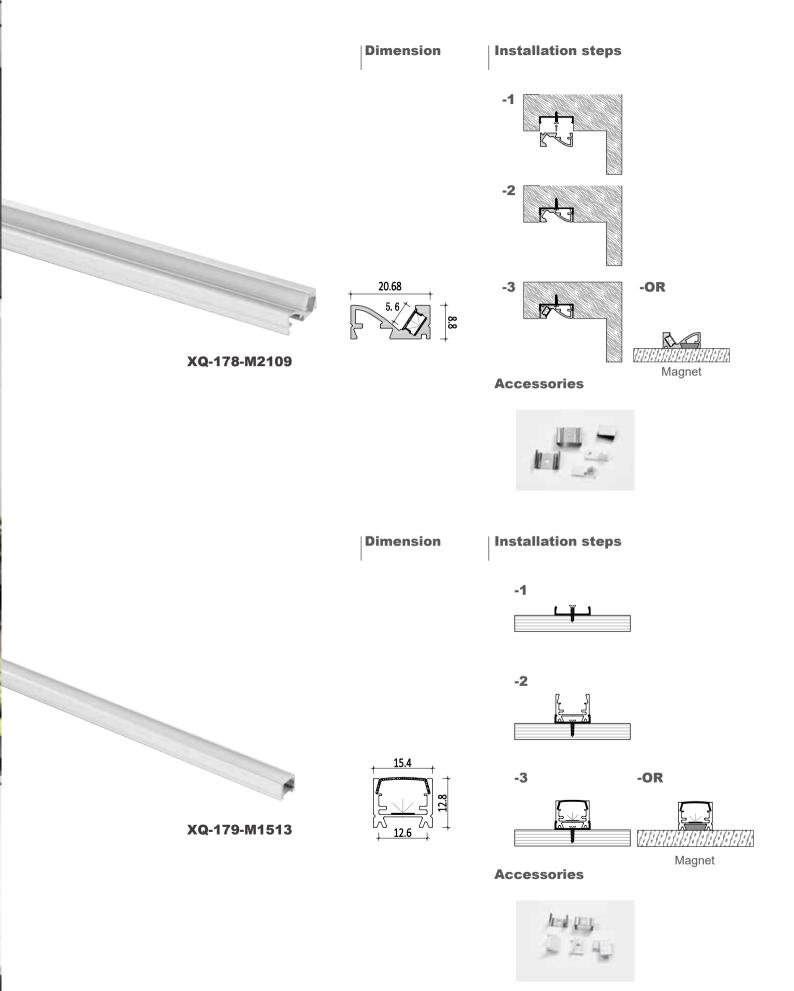

## Installation steps **Dimension** -1

**Accessories** 

**Installation steps** 

XQ-196-M1010