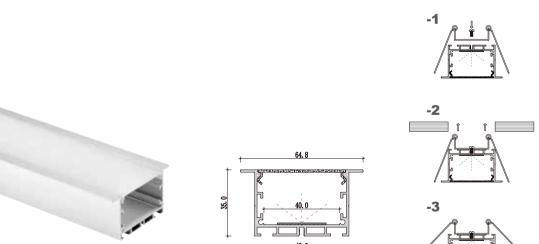

## Installation steps **Dimension** -1

**Accessories** 

**Installation steps** 

XQ-196-M1010