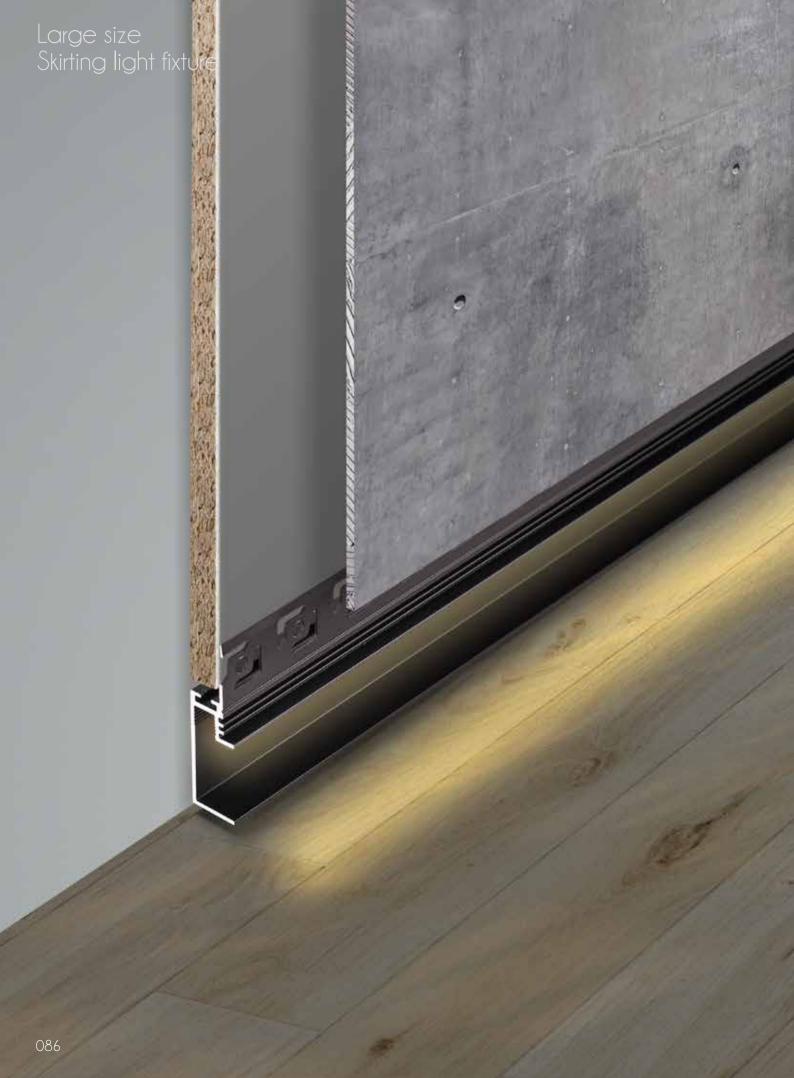

# Art aluminum profile

The skirting lights play a visual balance in the room design. Using their linear vision, materials and colors to echo each other, they can beautify the decoration effect and outline the sense of space. Another function of the skirting line is its protection function. The skirting line can better bond the wall and the ground firmly, reduce wall deformation, avoid damage caused by external collision, and it is easier to clean.