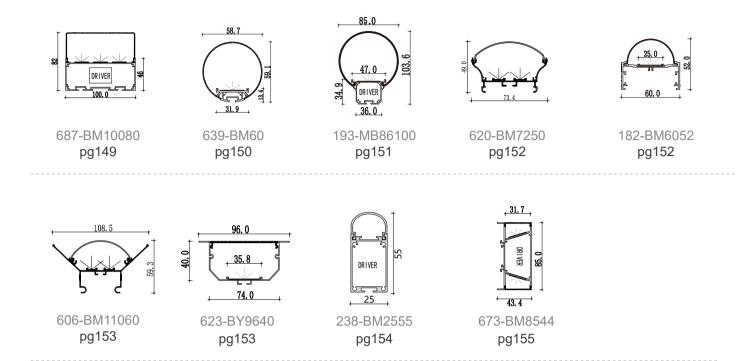

## **Dimension Installation steps** -3 XQ-648-BY12075 Accessories **Dimension Installation steps** -2 -OR -3 100.0 XQ-649-BM10075 Accessories

**Dimension** 

Installation steps

**XQ-639-BM60** 

Accessories

#### Installation steps

XQ-193-MB86100

DRIVER CONTRACTOR OF THE PROPERTY OF THE PROPE

### **Dimension Installation steps** -2 -OR XQ-620-BM7250 Accessories **Installation steps Dimension** -1 -OR -2 XQ-182-BM6052 Accessories

DRIVER

**Dimension** 

XQ-238-BM2555

Accessories

**Dimension** 

Installation steps

**XQ-673-BM8544** 

Accessories

-2

-3

use for different lighting application

Tri-proof series products arrive IP65 waterproof, dust, corrosion and pressure-proof. Patent functional design with imaginative appearance.