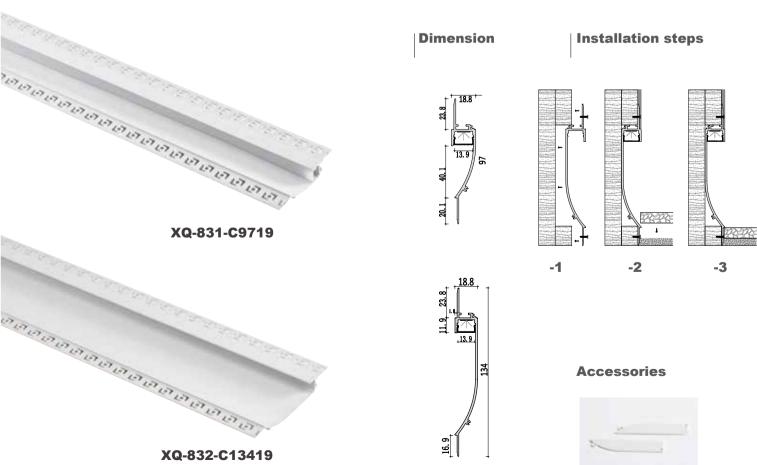

# Art aluminum profile

The skirting lights play a visual balance in the room design. Using their linear vision, materials and colors to echo each other, they can beautify the decoration effect and outline the sense of space. Another function of the skirting line is its protection function. The skirting line can better bond the wall and the ground firmly, reduce wall deformation, avoid damage caused by external collision, and it is easier to clean.