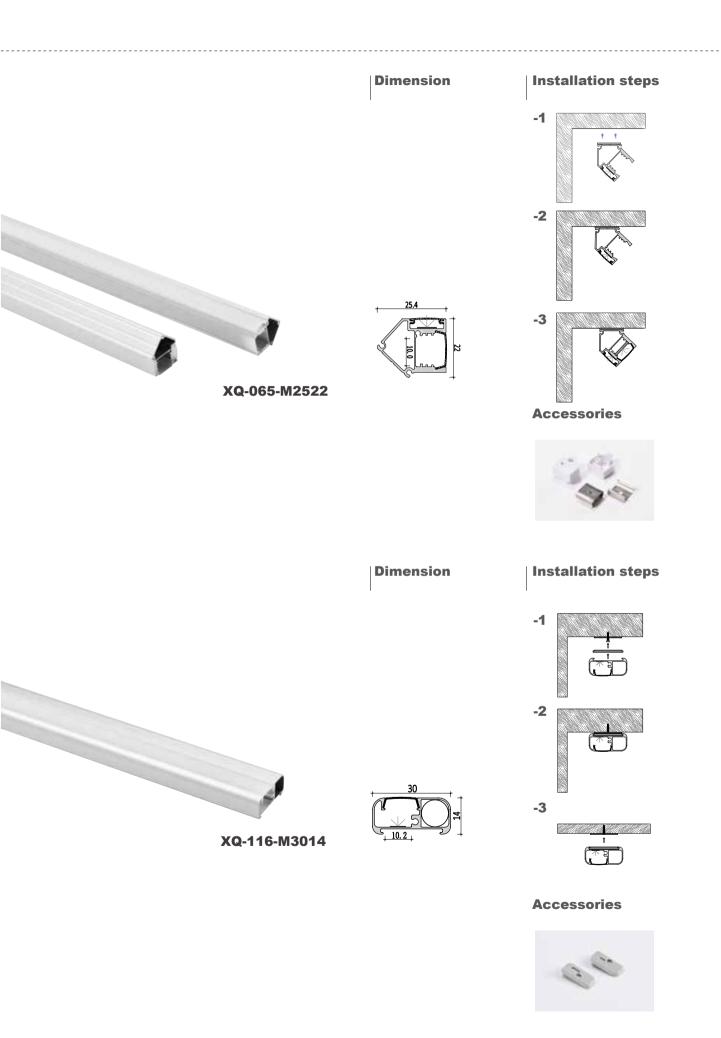

pg046

229-M3617 pg047

pg049

195A-M1015 pg048

099-M3014 pg050

065-M2522 pg051

116-M3014 pg051

067-M2508 pg053