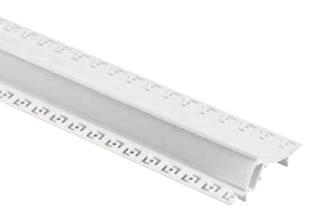

#### Mini size Corner linear fixture

Corner light fixture series product is a compact, rounded asymmetrical channel with a 120-degree beam angle ideal for a wide, even spread of light. This channel is designed for corner and angled applications and includes a choice of clear, frosted or milky diffuser.