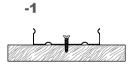

## Installation steps **Dimension** -1

**Accessories** 

**Installation steps** 

XQ-196-M1010

## **Installation steps Dimension** -1 -3 XQ-086-M1013 Accessories **Installation steps Dimension** -1 -2 -3 XQ-187-M1213 Accessories

## Installation steps **Dimension** -2 -3 XQ-066-M1208 **Accessories Installation steps Dimension** -1 -2 10.1 -3 XQ-107-M1308 Accessories

# **Installation steps Dimension** -2 -3 XQ-108-M1515 **Accessories Installation steps Dimension** -1 -2 -3 XQ-005-M1407 Accessories