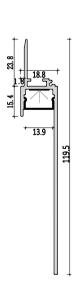

-OR **Accessories Dimension Installation steps** -1 -2 12.5 XQ-125-C5315 -3 विद्याच्याच्याच्याच्या **Accessories** -17. 0-XQ-201-C5715

# \_\_\_\_\_

# **Dimension Installation steps Accessories** XQ-126-C5022 **Dimension Installation steps** XQ-127-C4624

Accessories







# Art aluminum profile

The skirting lights play a visual balance in the room design. Using their linear vision, materials and colors to echo each other, they can beautify the decoration effect and outline the sense of space. Another function of the skirting line is its protection function. The skirting line can better bond the wall and the ground firmly, reduce wall deformation, avoid damage caused by external collision, and it is easier to clean.









Dimension



Accessories











# 





# XQ-830-C12019



**Dimension** 

Installation steps



Accessories













**Dimension** 

**Dimension** 











XQ-235-C8012

# 



























XQ-521-Y0709



# XQ-006-M1712













Dimension

-2 -3 -Accessories





















-3



**Accessories** 







20.9

Installation steps

















Large size Inground light fixture



# **Dimension**

# 25.2





-2









# Magnetic Linear Track Light System









## 

### Trimless type











**Dimension** 

**Installation steps** 



XQ-240-BM6270



70



Accessories







**Dimension** 

Installation steps



XQ-241-BM1670





**Accessories** 





This series product is a groundbreaking sleek suspended fixture with both direct and indirect lighting capability and the option to be used exclusively for dire