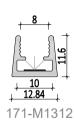

## XILI SMARTI

Linear lighting





#### surface-mounted series / pg014~pg037



pg033

pg033

pg034

pg037

pg036

pg035



#### Corner light series /pg038~pg043



211-M0808 pg041



212-M1313 pg041



008-M1616 pg039



011-M1818 pg039



153-M3030 pg043



816-BM5050 pg043







183-M3020 pg045



pg046



229-M3617 pg047



pg049



195A-M1015 pg048



099-M3014 pg050



065-M2522 pg051



116-M3014 pg051



067-M2508 pg053



098-M3909 pg053

#### Three-sided light series / pg054~pg059





pg065



pg066



pg066



pg067



pg067



pg068

129B-Y1109 pg070 pg071

048B-Y2215 pg071

180-Y4320 pg068

628-Y4435 pg069

pg069







#### Black color series /pg094~pg099







#### Magnetic track light and Anti-glare series /pg106~pg125





surface-mounted series / pg126~pg131





Recessed series / pg132~pg135





#### Tri-proof light series / pg156~pg159



















## Installation steps **Dimension** -1







**Accessories** 





**Installation steps** 















XQ-196-M1010

## **Installation steps Dimension** -1 -3 XQ-086-M1013 Accessories **Installation steps Dimension** -1 -2 -3 XQ-187-M