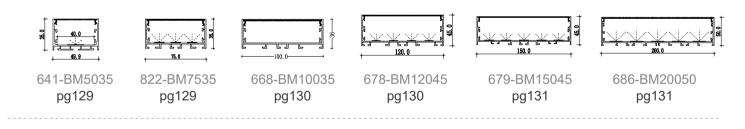

## XILI SMARTI

Linear lighting





#### surface-mounted series / pg014~pg037



pg033

pg033

pg034

pg037

pg036

pg035



#### Corner light series /pg038~pg043



211-M0808 pg041



212-M1313 pg041



008-M1616 pg039



011-M1818 pg039



153-M3030 pg043



816-BM5050 pg043







183-M3020 pg045



pg046



229-M3617 pg047



pg049



195A-M1015 pg048



099-M3014 pg050



065-M2522 pg051



116-M3014 pg051



067-M2508 pg053



098-M3909 pg053

#### Three-sided light series / pg054~pg059





pg065



pg066



pg066



pg067



pg067



pg068

129B-Y1109 pg070 pg071

048B-Y2215 pg071

180-Y4320 pg068

628-Y4435 pg069

pg069







#### Black color series /pg094~pg099







#### Magnetic track light and Anti-glare series /pg106~pg125





surface-mounted series / pg126~pg131





Recessed series / pg132~pg135





#### Tri-proof light series / pg156~pg159



















## Installation steps **Dimension** -1







**Accessories** 





**Installation steps** 















XQ-196-M1010

## **Installation steps Dimension** -1 -3 XQ-086-M1013 Accessories **Installation steps Dimension** -1 -2 -3 XQ-187-M1213 Accessories

## Installation steps **Dimension** -2 -3 XQ-066-M1208 **Accessories Installation steps Dimension** -1 -2 10.1 -3 XQ-107-M1308 Accessories

# **Installation steps Dimension** -2 -3 XQ-108-M1515 **Accessories Installation steps Dimension** -1 -2 -3 XQ-005-M1407 Accessories





#### **Installation steps**









Accessories





XQ-058-M1814









### Installation steps



XQ-006-M1712









Accessories





## 17 17 12.3

XQ-048-M17