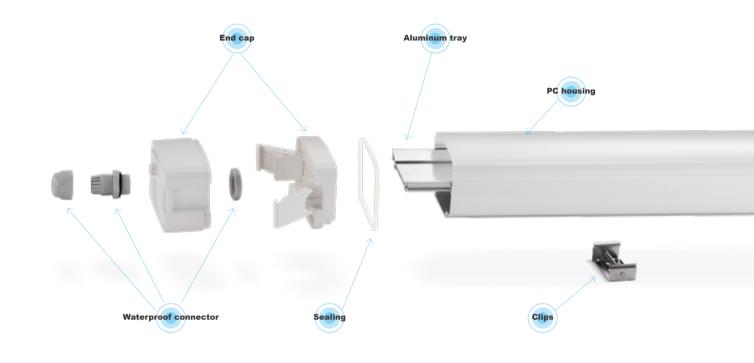

**XQ-673-BM8544** 

Accessories

-2

-3

use for different lighting application

Tri-proof series products arrive IP65 waterproof, dust, corrosion and pressure-proof. Patent functional design with imaginative appearance.