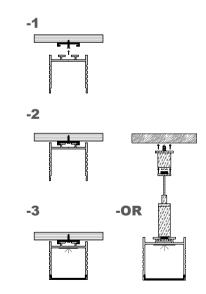

## Large size Office lighting series Various intstallation options

- 1- Cord installed to profile & nail into the ceiling
- 2- Complete fixed