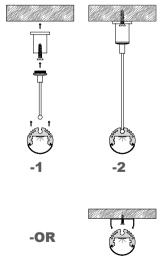

## Installation steps **Dimension** -1

**Accessories** 

**Installation steps** 

XQ-196-M1010