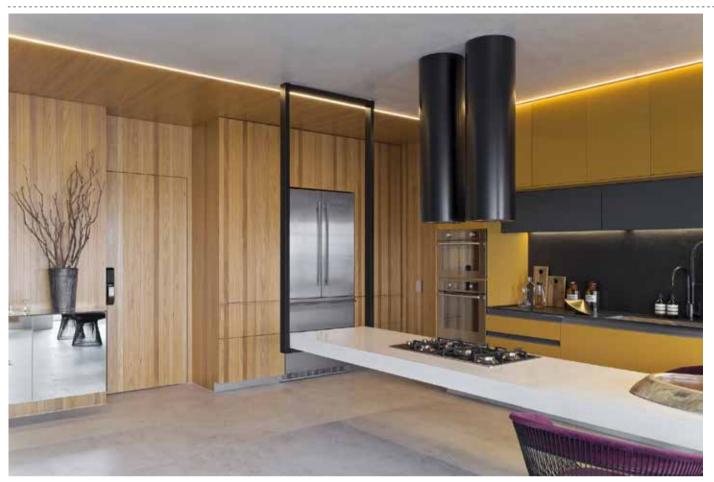

# Art aluminum profile

The skirting lights play a visual balance in the room design. Using their linear vision, materials and colors to echo each other, they can beautify the decoration effect and outline the sense of space. Another function of the skirting line is its protection function. The skirting line can better bond the wall and the ground firmly, reduce wall deformation, avoid damage caused by external collision, and it is easier to clean.