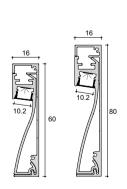

n steps** हैं। हिंग हिंग हिंग हिंग हिंग हिंग -2 -3 XQ-124-C3313 -OR **Accessories Dimension Installation steps** -1 -2 12.5 XQ-125-C5315 -3 विद्याच्याच्याच्याच्या **Accessories** -17. 0-XQ-201-C5715

# \_\_\_\_\_

# **Dimension Installation steps Accessories** XQ-126-C5022 **Dimension Installation steps** XQ-127-C4624

Accessories







# Art aluminum profile

The skirting lights play a visual balance in the room design. Using their linear vision, materials and colors to echo each other, they can beautify the decoration effect and outline the sense of space. Another function of the skirting line is its protection function. The skirting line can better bond the wall and the ground firmly, reduce wall deformation, avoid damage caused by external collision, and it is easier to clean.









Dimension



Accessories











# 





# XQ-830-C12019



**Dimension** 

Installation steps



Accessories













**Dimension** 

**Dimension** 











XQ-235-C8012

# 



























XQ-521-Y0709



# XQ-006-M1712













Dimension

-2 -3 -Accessories





















-3



**Accessories** 







20.9

Installation steps

















Large size Inground light fixture



# **Dimension**

# 25.2





-2









# Magnetic Linear Track Light System









## 

### Trimless type











**Dimension** 

**Installation steps** 



XQ-240-BM6270



70



Accessories







**Dimension** 

Installation steps



XQ-241-BM1670





**Accessories** 





This series product is a groundbreaking sleek suspended fixture with both direct and indirect lig