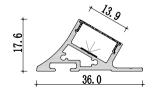

#### Mini size Corner linear fixture

Corner light fixture series product is a compact, rounded asymmetrical channel with a 120-degree beam angle ideal for a wide, even spread of light. This channel is designed for corner and angled applications and includes a choice of clear, frosted or milky diffuser.