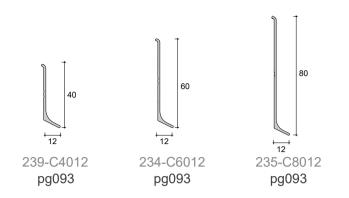

# XQ-830-C12019

**Dimension** 

Installation steps

Accessories

**Dimension** 

**Dimension** 

XQ-235-C8012