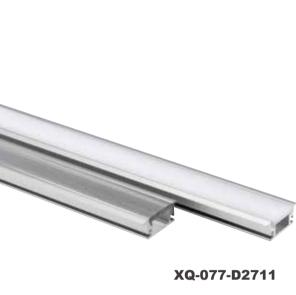

#### Mini size Corner linear fixture

Corner light fixture series product is a compact, rounded asymmetrical channel with a 120-degree beam angle ideal for a wide, even spread of light. This channel is designed for corner and angled applications and includes a choice of clear, frosted or milky diffuser.