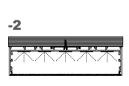

capability and the option to be used exclusively for direct lighting. Its minimal design packs countless output configurations with anti-glare of 4 beam angle options from 15 degrees to 120 degrees, and either symmetric or asymmetric light shapes. Choose from a selection of standard elegant finishes and custom powder-coated and anodized finishes to complement any space.















XQ-836-BM4375































54.8













XQ-826-BM3370



Accessories







689 - L198mm



### **Installation steps**





















# Installation steps -1 -2 -3 Accessories

682- L132.5mm

684- L236mm



## Large size Office lighting series Various intstallation options





- 1- Cord installed to profile & nail into the ceiling
- 2- Complete fixed





















### -1





200.0





**XQ-686-BM20050** 



### **Installation steps**

-1



XQ-078-BY3627









-----



### Dimension



XQ-640-BY6535

Accessories



# **Dimension Installation steps** Accessories XQ-667-BY12035 **Installation steps Dimension** XQ-821-BY9535 Accessories

## **Dimension Installation steps** 132.0 Accessories XQ-680-BY13245 **Installation steps Dimension** 162. 0 XQ-681-BY16245 Accessories





# Dimension Installation steps Installation ste

Accessories

**XQ-699-BM3475** 









Installation steps



**XQ-666-BM7575** 





-1







**Accessories** 









**XQ-676-BM12075** 







Installation steps









**XQ-677-BM15075** 



Dimension

23.6 DRIVER 27.6

Installation steps



Accessories



XQ-674-BM5090





#### **Dimension**

# 28

#### Installation steps