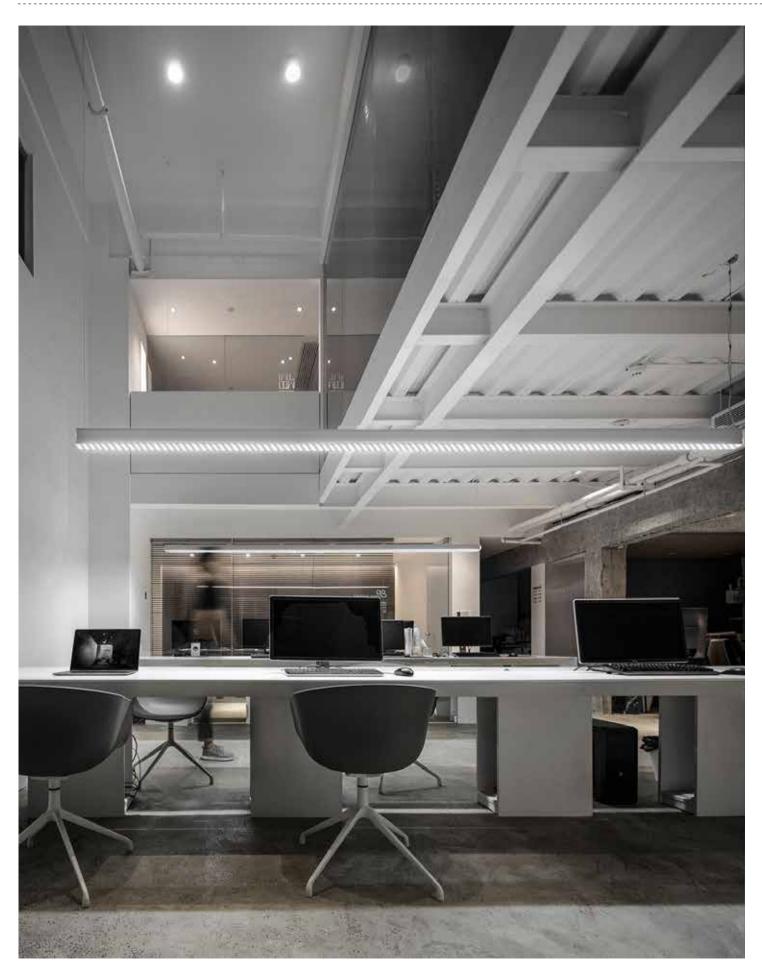

## Large size Office lighting series Various intstallation options

- 1- Cord installed to profile & nail into the ceiling
- 2- Complete fixed