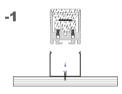

## Installation steps **Dimension** -1

**Accessories** 

**Installation steps** 

XQ-196-M1010