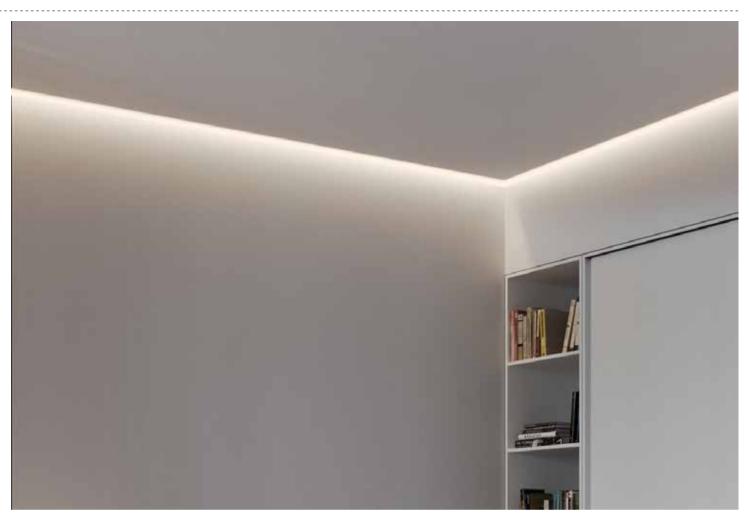

#### Mini size Corner linear fixture

Corner light fixture series product is a compact, rounded asymmetrical channel with a 120-degree beam angle ideal for a wide, even spread of light. This channel is designed for corner and angled applications and includes a choice of clear, frosted or milky diffuser.