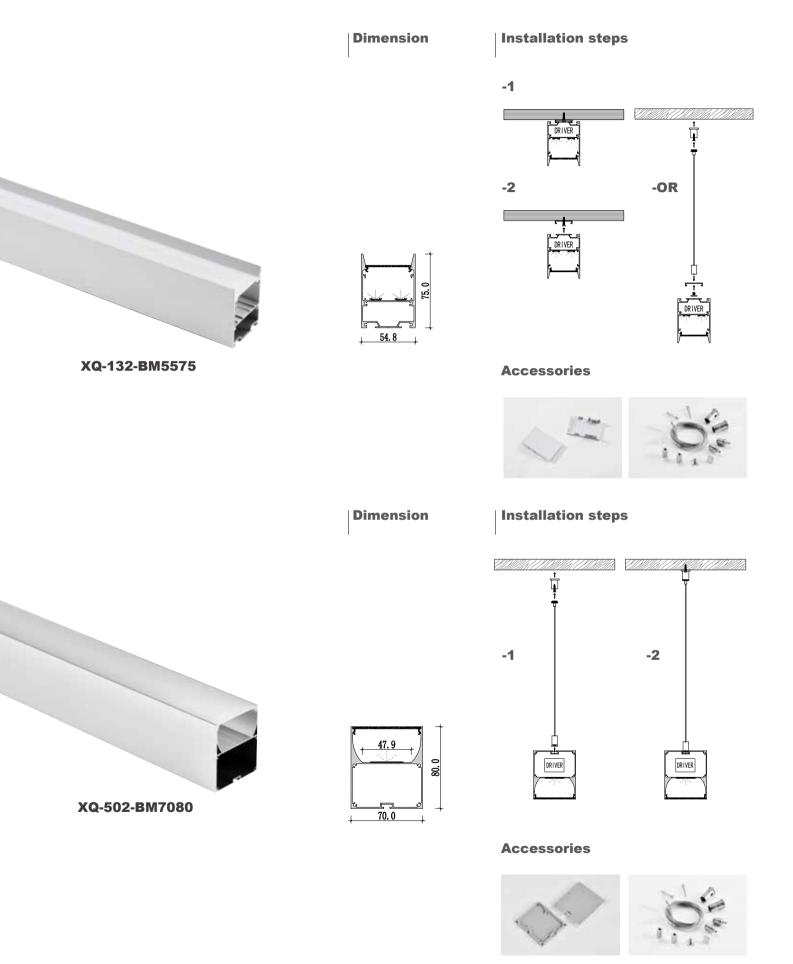

### Trimless type

**Dimension** 

**Installation steps** 

XQ-240-BM6270

70

Accessories

**Dimension** 

Installation steps

XQ-241-BM1670

**Accessories** 

This series product is a groundbreaking sleek suspended fixture with both direct and indirect lighting capability and the option to be used exclusively for direct lighting. Its minimal design packs countless output configurations with anti-glare of 4 beam angle options from 15 degrees to 120 degrees, and either symmetric or asymmetric light shapes. Choose from a selection of standard elegant finishes and custom powder-coated and anodized finishes to complement any space.