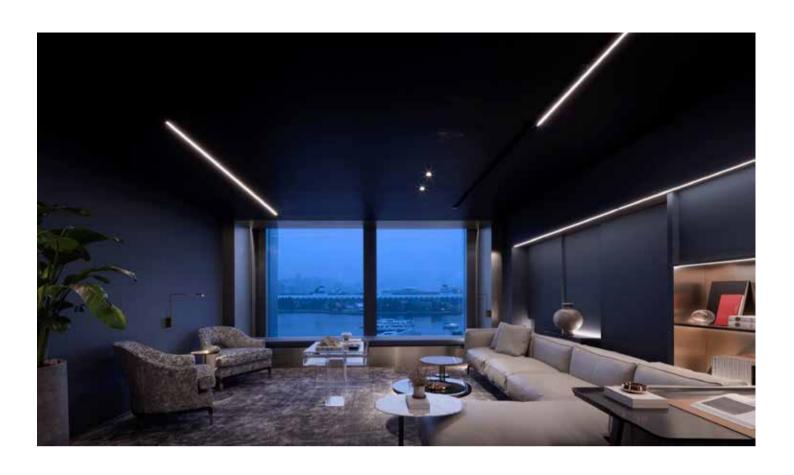

#### Mini size Corner linear fixture

Corner light fixture series product is a compact, rounded asymmetrical channel with a 120-degree beam angle ideal for a wide, even spread of light. This channel is designed for corner and angled applications and includes a choice of clear, frosted or milky diffuser.