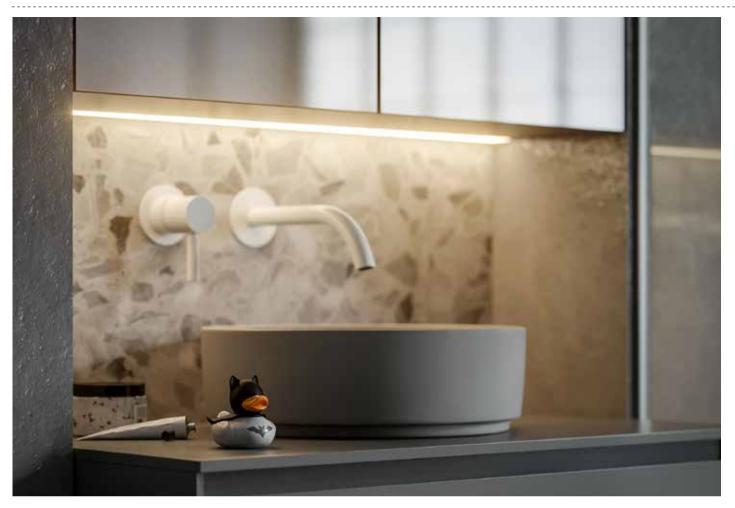

#### Tri-proof light series / pg156~pg159



















## Installation steps **Dimension** -1







**Accessories** 





**Installation steps** 















XQ-196-M1010

## **Installation steps Dimension** -1 -3 XQ-086-M1013 Accessories **Installation steps Dimension** -1 -2 -3 XQ-187-M1213 Accessories

## Installation steps **Dimension** -2 -3 XQ-066-M1208 **Accessories Installation steps Dimension** -1 -2 10.1 -3 XQ-107-M1308 Accessories

# **Installation steps Dimension** -2 -3 XQ-108-M1515 **Accessories Installation steps Dimension** -1 -2 -3 XQ-005-M1407 Accessories





#### **Installation steps**









Accessories





XQ-058-M1814









### Installation steps



XQ-006-M1712









Accessories





## 17 17 12.3

XQ-048-M1714

#### Installation steps











**Dimension** 

#### **Installation steps**

-1







Accessories



XQ-130-M1715



**Dimension** 

#### Installation steps



-2





-3



-OR



Magnet



















#### Installation steps



XQ-071-M2410









Accessories







XQ-210-M2010





XQ-168-M2020





**Installation steps** 







Accessories









**Dimension** 

### Installation steps



XQ-818-M2427











XQ-111-M3535









#### **Installation steps**

-1













XQ-026-M3030





XQ-114-M2321



XQ-627-M3535













Accessories





#### Mini size Corner linear fixture

Corner light fixture series product is a compact, rounded asymmetrical channel with a 120-degree beam angle ideal for a wide, even spread of light. This channel is designed for corner and angled applications and includ