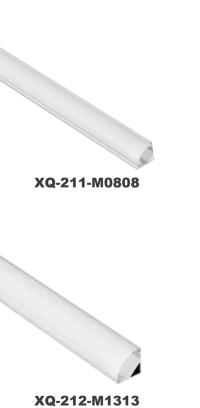

#### Corner light series /pg038~pg043

211-M0808 pg041

212-M1313 pg041

008-M1616 pg039

011-M1818 pg039

153-M3030 pg043

816-BM5050 pg043

183-M3020 pg045

039

XQ-008-M1616

**XQ-011-M1818** 

XQ-816-BM5050

**Installation steps** 

-1

-2

-3