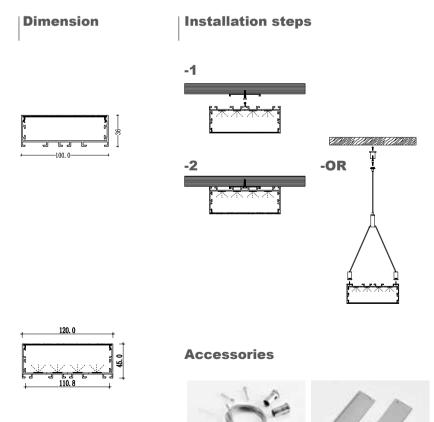

direct lighting capability and the option to be used exclusively for direct lighting. Its minimal design packs countless output configurations with anti-glare of 4 beam angle options from 15 degrees to 120 degrees, and either symmetric or asymmetric light shapes. Choose from a selection of standard elegant finishes and custom powder-coated and anodized finishes to complement any space.















XQ-836-BM4375































54.8













XQ-826-BM3370



Accessories







689 - L198mm



### **Installation steps**





















# Installation steps -1 -2 -3 Accessories

682- L132.5mm

684- L236mm



## Large size Office lighting series Various intstallation options





- 1- Cord installed to profile & nail into the ceiling
- 2- Complete fixed





















### -1





200.0





**XQ-686-BM20050** 



### **Installation steps**

-1



XQ-078-BY3627









-----



### Dimension



XQ-640-BY6535

Accessories



# **Dimension Installation steps** Accessories XQ-667-BY12035 **Installation steps Dimension** XQ-821-BY9535 Accessories

## **Dimension Installation steps** 132.0 Accessories XQ-680-BY13245 **Installation steps Dimension** 162. 0 XQ-681-BY16245 Accessories





# Dimension Installation steps Installation ste

Accessories

**XQ-699-BM3475** 









Installation steps



**XQ-666-BM7575** 





-1







**Accessories** 









**XQ-676-BM12075** 







Installation steps









**XQ-677-BM15075** 



Dimension

23.6 DRIVER 27.6

Installation steps



Accessories



XQ-674-BM5090





#### **Dimension**

# 28

#### Inst