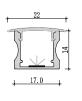

## XILI SMARTI

Linear lighting





#### surface-mounted series / pg014~pg037



pg033

pg033

pg034

pg037

pg036

pg035



#### Corner light series /pg038~pg043



211-M0808 pg041



212-M1313 pg041



008-M1616 pg039



011-M1818 pg039



153-M3030 pg043



816-BM5050 pg043







183-M3020 pg045



pg046



229-M3617 pg047



pg049



195A-M1015 pg048



099-M3014 pg050



065-M2522 pg051



116-M3014 pg051



067-M2508 pg053



098-M3909 pg053

#### Three-sided light series / pg054~pg059





pg065



pg066



pg066



pg067



pg067



pg068

129B-Y1109 pg070 pg071

048B-Y2215 pg071

180-Y4320 pg068

628-Y4435 pg069

pg069







#### Black color series /pg094~pg099







#### Magnetic track light and Anti-glare series /pg106~pg125





surface-mounted series / pg126~pg131





Recessed series / pg132~pg135





#### Tri-proof light series / pg156~pg159



















## Installation steps **Dimension** -1







**Accessories** 





**Installation steps** 















XQ-196-M1010

## **Installation steps Dimension** -1 -3 XQ-086-M1013 Accessories **Installation steps Dimension** -1 -2 -3 XQ-187-M1213 Accessories

## Installation steps **Dimension** -2 -3 XQ-066-M1208 **Accessories Installation steps Dimension** -1 -2 10.1 -3 XQ-107-M1308 Accessories

# **Installation steps Dimensio