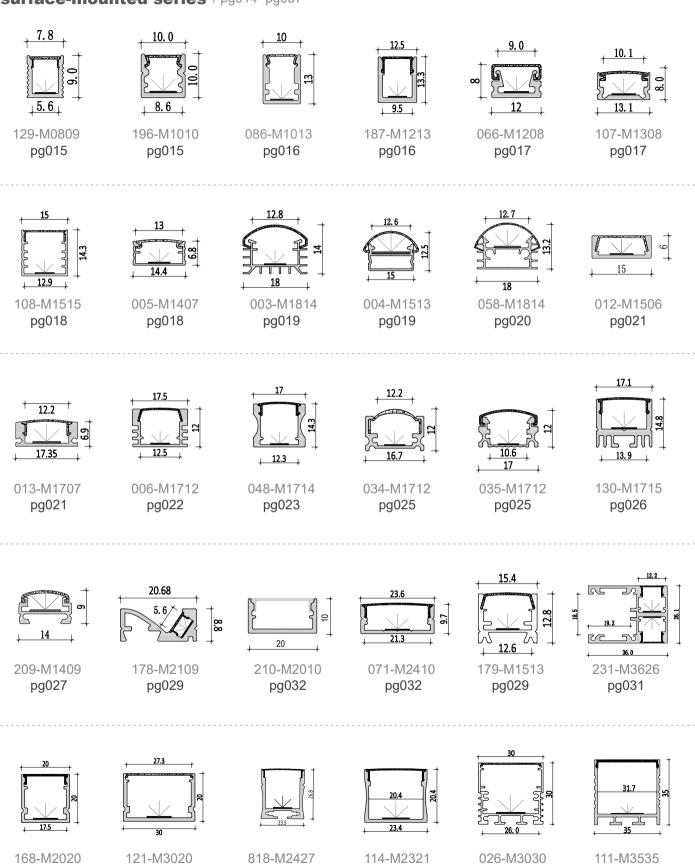

#### surface-mounted series / pg014~pg037

pg033

pg033

pg034

pg037

pg036

pg035