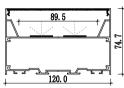

684- L236mm



## Large size Office lighting series Various intstallation options





- 1- Cord installed to profile & nail into the ceiling
- 2- Complete fixed





















### -1





200.0





**XQ-686-BM20050** 



### **Installation steps**

-1



XQ-078-BY3627









-----



### Dimension



XQ-640-BY6535

Accessories



# **Dimension Installation steps** Accessories XQ-667-BY12035 **Installation steps Dimension** XQ-821-BY9535 Accessories

## **Dimension Installation steps** 132.0 Accessories XQ-680-BY13245 **Installation steps Dimension** 162. 0 XQ-681-BY16245 Accessories





# Dimension Installation steps Installation ste

Accessories

**XQ-699-BM3475** 









Installation steps



**XQ-666-BM7575** 





-1







**Accessories** 









**XQ-676-BM12075** 







Installation steps









**XQ-677-BM15075** 



Dimension

23.6 DRIVER 27.6

Installation steps



Accessories



XQ-674-BM5090





#### **Dimension**

# 28

#### Installation steps











#### Dimension

### Installation steps







Accessories





**XQ-643-BY6875** 



## **Dimension Installation steps** -3 XQ-648-BY12075 Accessories **Dimension Installation steps** -2 -OR -3 100.0 XQ-649-BM10075 Accessories







**Dimension** 

Installation steps



**XQ-639-BM60** 







Accessories





.....



#### **Dimension**

#### Installation steps



XQ-193-MB86100





DRIVER CONTRACTOR OF THE PROPERTY OF THE PROPE

#### Accessories





### **Dimension Installation steps** -2 -OR XQ-620-BM7250 Accessories **Installation steps Dimension** -1 -OR -2 XQ-182-BM6052 Accessories