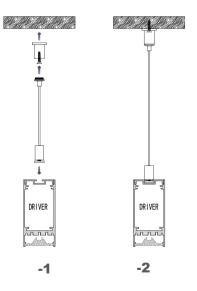

## Large size Office lighting series Various intstallation options

- 1- Cord installed to profile & nail into the ceiling
- 2- Complete fixed