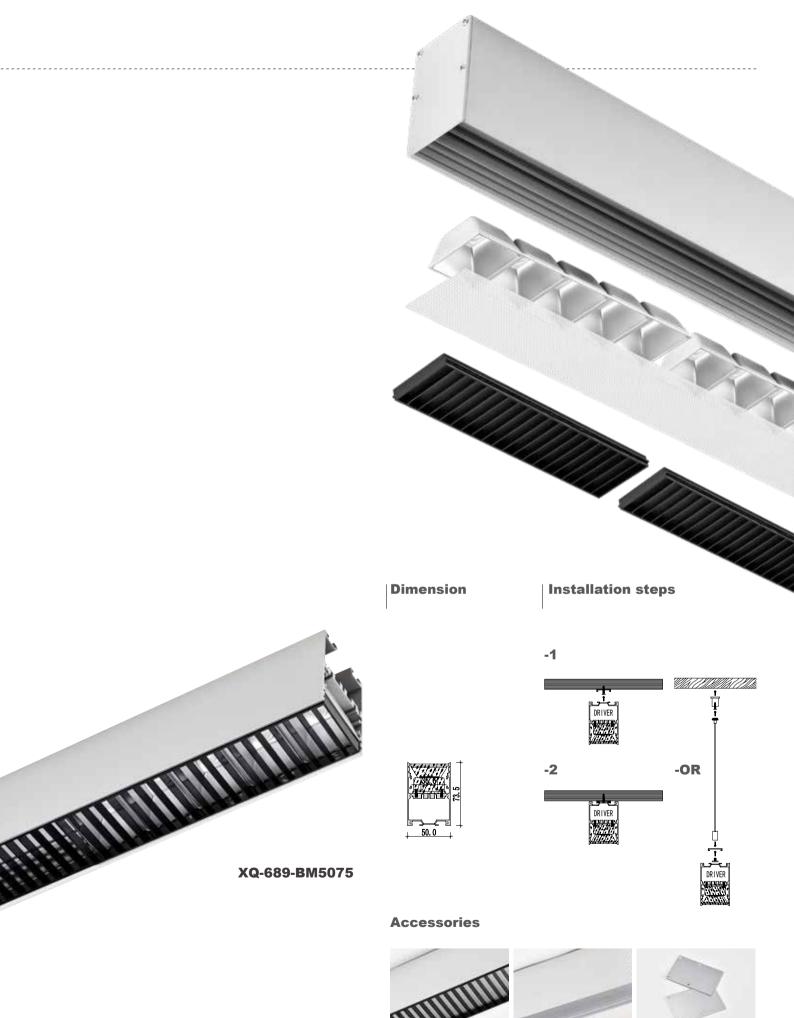

stem









## 

### Trimless type











**Dimension** 

**Installation steps** 



XQ-240-BM6270



70



Accessories







**Dimension** 

Installation steps



XQ-241-BM1670





**Accessories** 





This series product is a groundbreaking sleek suspended fixture with both direct and indirect lighting capability and the option to be used exclusively for direct lighting. Its minimal design packs countless output configurations with anti-glare of 4 beam angle options from 15 degrees to 120 degrees, and either symmetric or asymmetric light shapes. Choose from a selection of standard elegant finishes and custom powder-coated and anodized finishes to complement any space.















XQ-836-BM4375































54.8













XQ-826-BM3370



Accessories







689 - L198mm



### **Installation steps**





















# Installation steps -1 -2 -3 Accessories

682- L132.5mm

684- L236mm



## Large size Office lighting series Various intstallation options





- 1- Cord installed to profile & nail into the ceiling
- 2- Complete fixed





















### -1





200.0





**XQ-686-BM20050** 



### **Installation steps**

-1



XQ-078-BY3627









-----



### Dimension



XQ-640-BY6535

Accessories



# **Dimension Installation steps** Accessories XQ-667-BY12035 **Installation steps Dimension** XQ-821-BY9535 Accessories

## **Dimension Installation steps** 132.0 Accessories XQ-680-BY13245 **Installation steps Dimension** 162. 0 XQ-681-BY16245 Accessories





# Dimension Installation steps Installation ste

Accessories

**XQ-699-