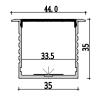

## XILI SMARTI

Linear lighting





#### surface-mounted series / pg014~pg037



pg033

pg033

pg034

pg037

pg036

pg035



#### Corner light series /pg038~pg043



211-M0808 pg041



212-M1313 pg041



008-M1616 pg039



011-M1818 pg039



153-M3030 pg043



816-BM5050 pg043







183-M3020 pg045



pg046



229-M3617 pg047



pg049



195A-M1015 pg048



099-M3014 pg050



065-M2522 pg051



116-M3014 pg051



067-M2508 pg053



098-M3909 pg053

#### Three-sided light series / pg054~pg059





pg065



pg066



pg066



pg067



pg067



pg068

129B-Y1109 pg070 pg071

048B-Y2215 pg071

180-Y4320 pg068

628-Y4435 pg069

pg069







#### Black color series /pg094~pg099







#### Magnetic track light and Anti-glare series /pg106~pg125





surface-mounted series / pg126~pg131





Recessed series / pg132~pg135





#### Tri-proof light series / pg156~pg159



















## Installation steps **Dimension** -1







**Accessories** 





**Installation steps** 















XQ-196-M1010

## **Installation steps Dimension** -1 -3 XQ-086-M1013 Accessories **Installation steps Dimension** -1 -2 -3 XQ-187-M1213 Accessories

## Installation steps **Dimension** -2 -3 XQ-066-M1208 **Accessories Installation steps Dimension** -1 -2 10.1 -3 XQ-107-M1308 Accessories

# **Installation steps Dimension** -2 -3 XQ-108-M