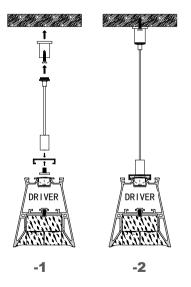

## Large size Office lighting series Various intstallation options

- 1- Cord installed to profile & nail into the ceiling
- 2- Complete fixed