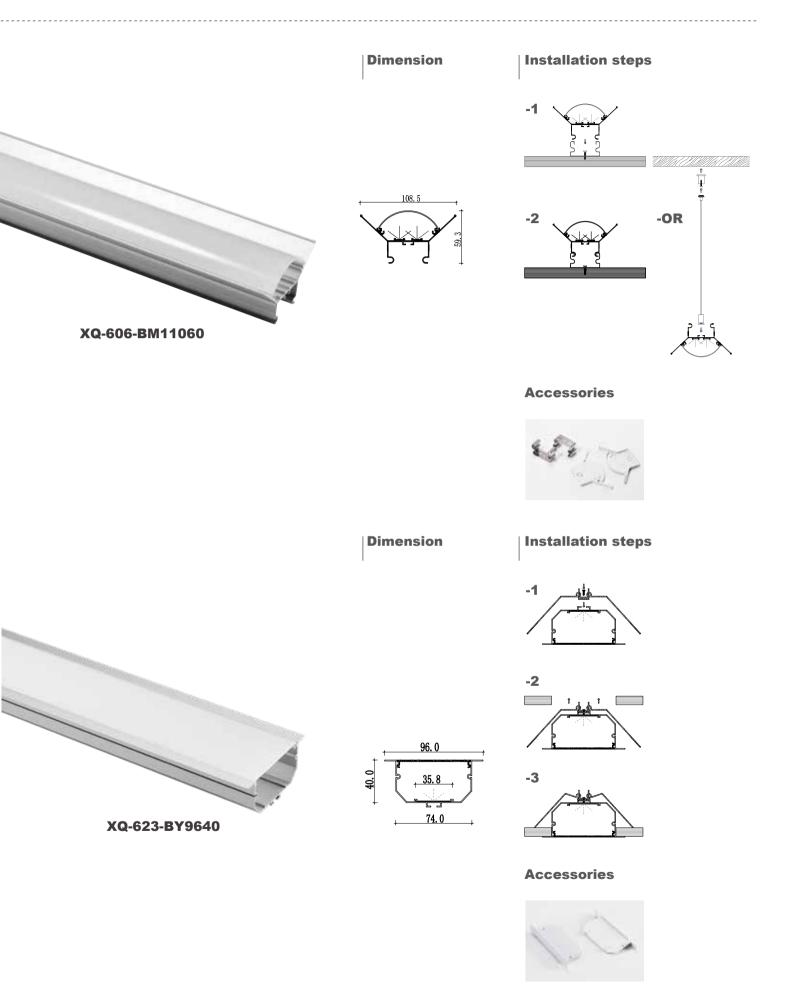

## Installation steps **Dimension** -1

**Accessories** 

**Installation steps** 

XQ-196-M1010

## **Installation steps Dimension** -1 -3 XQ-086-M1013 Accessories **Installation steps Dimension** -1 -2 -3 XQ-187-M1213 Accessories

## Installation steps **Dimension** -2 -3 XQ-066-M1208 **Accessories Installation steps Dimension** -1 -2 10.1 -3 XQ-107-M1308 Accessories

# **Installation steps Dimension** -2 -3 XQ-108-M1515 **Accessories Installation steps Dimension** -1 -2 -3 XQ-005-M1407 Accessories