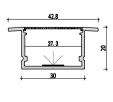

## XILI SMARTI

Linear lighting





#### surface-mounted series / pg014~pg037



pg033

pg033

pg034

pg037

pg036

pg035



#### Corner light series /pg038~pg043



211-M0808 pg041



212-M1313 pg041



008-M1616 pg039



011-M1818 pg039



153-M3030 pg043



816-BM5050 pg043







183-M3020 pg045



pg046



229-M3617 pg047



pg049



195A-M1015 pg048



099-M3014 pg050



065-M2522 pg051



116-M3014 pg051



067-M2508 pg053



098-M3909 pg053

#### Three-sided light series / pg054~pg059





pg065



pg066



pg066



pg067



pg067



pg068

129B-Y1109 pg070 pg071

048B-Y2215 pg071

180-Y4320 pg068

628-Y4435 pg069

pg069







#### Black color series /pg094~pg099







#### Magnetic track light and Anti-glare series /pg106~pg125





surface-mounted series / pg126~pg131





Recessed series / pg132~pg135





#### Tri-proof light series / pg156~pg159



















## Installation steps **Dimension** -1







**Accessories** 





**Installation steps** 















XQ-196-M1010

## **Installation steps Dimension** -1 -3 XQ-086-M1013 Accessories **Installation steps Dimension** -1 -2 -3 XQ-187-M1213 Accessories

## Installation steps **Dimension** -2 -3 XQ-066-M1208 **Accessories Installation steps Dimension** -1 -2 10.1 -3 XQ-107-M1308 Accessories

# **Installation steps Dimension** -2 -3