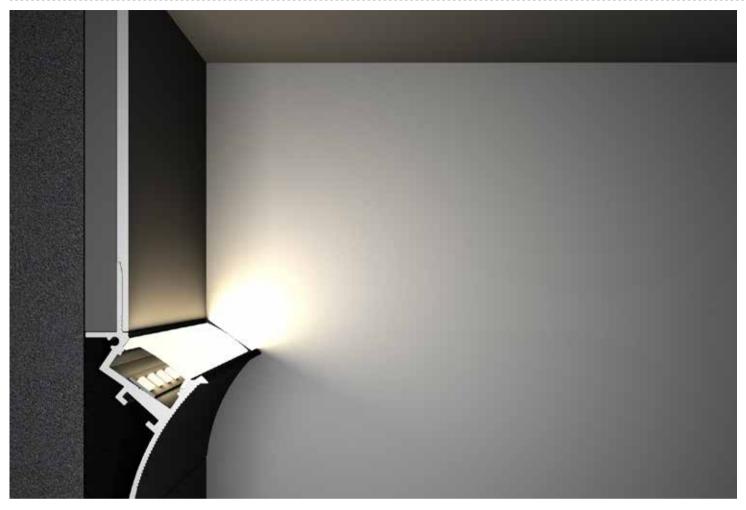

#### Mini size Corner linear fixture

Corner light fixture series product is a compact, rounded asymmetrical channel with a 120-degree beam angle ideal for a wide, even spread of light. This channel is designed for corner and angled applications and includes a choice of clear, frosted or milky diffuser.