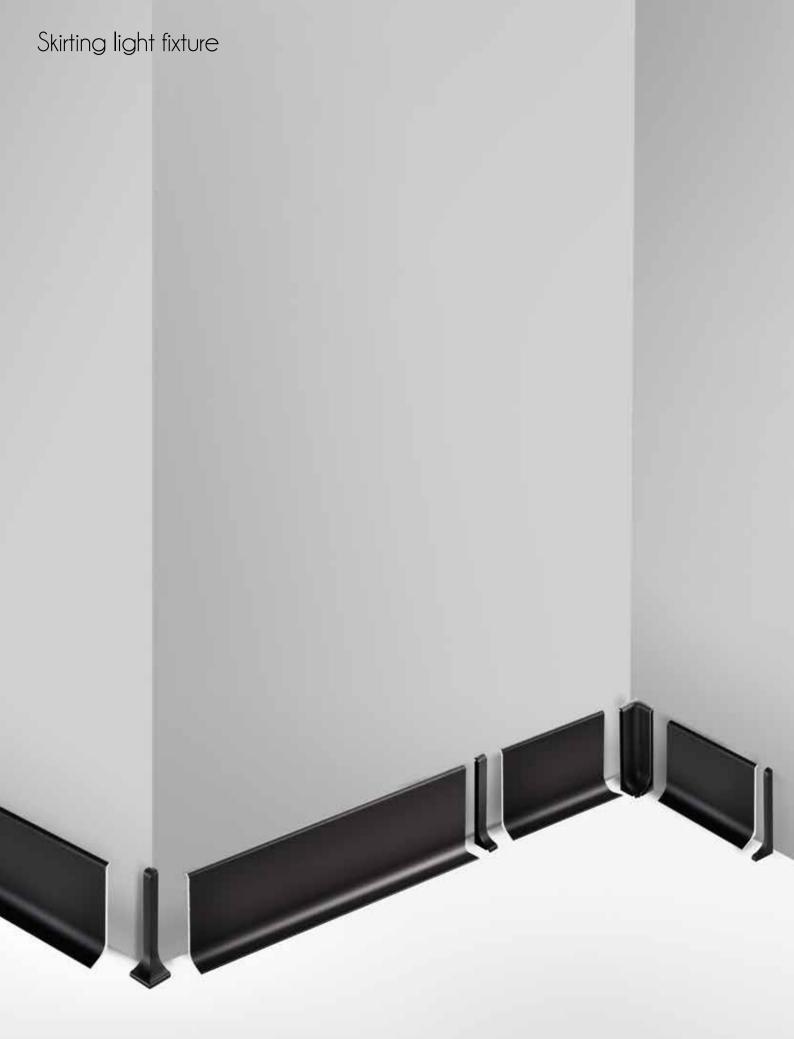

# Art aluminum profile

The skirting lights play a visual balance in the room design. Using their linear vision, materials and colors to echo each other, they can beautify the decoration effect and outline the sense of space. Another function of the skirting line is its protection function. The skirting line can better bond the wall and the ground firmly, reduce wall deformation, avoid damage caused by external collision, and it is easier to clean.