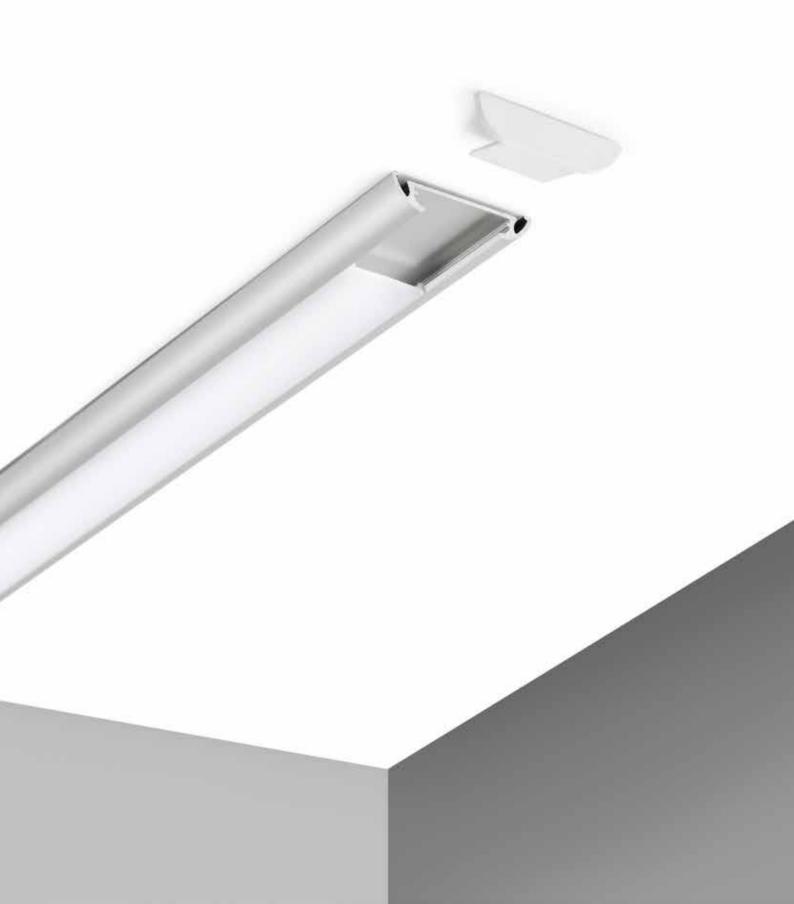

#### Mini size Corner linear fixture

Corner light fixture series product is a compact, rounded asymmetrical channel with a 120-degree beam angle ideal for a wide, even spread of light. This channel is designed for corner and angled applications and includes a choice of clear, frosted or milky diffuser.