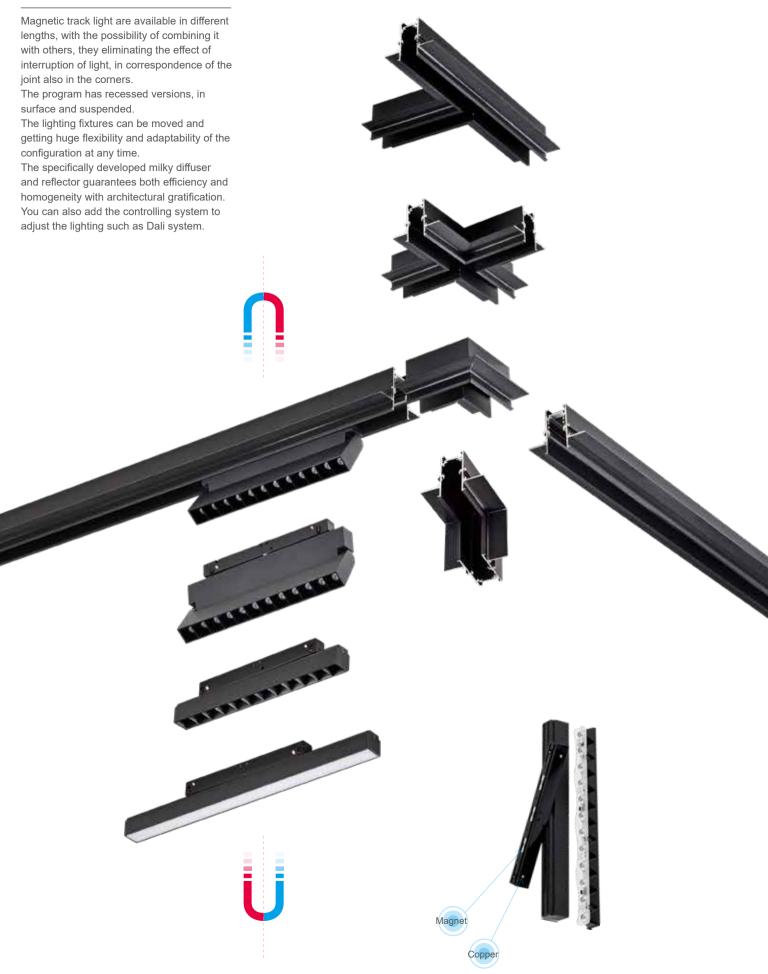

y can beautify the decoration effect and outline the sense of space. Another function of the skirting line is its protection function. The skirting line can better bond the wall and the ground firmly, reduce wall deformation, avoid damage caused by external collision, and it is easier to clean.









Dimension



Accessories











# 





# XQ-830-C12019



**Dimension** 

Installation steps



Accessories













**Dimension** 

**Dimension** 











XQ-235-C8012

# 



























XQ-521-Y0709



# XQ-006-M1712













Dimension

-2 -3 -Accessories





















-3



**Accessories** 







20.9

Installation steps

















Large size Inground light fixture



# **Dimension**

# 25.2





-2









# Magnetic Linear Track Light System









## 

### Trimless type











**Dimension** 

**Installation steps** 



XQ-240-BM6270



70



Accessories







**Dimension** 

Installation steps



XQ-241-BM1670





**Accessories** 





This series product is a groundbreaking sleek suspended fixture with both direct and indirect lighting capability and the option to be used exclusively for direct lighting. Its minimal design packs countless output configurations with anti-glare of 4 beam angle options from 15 degrees to 120 degrees, and either symmetric or asymmetric light shapes. Choose from a selection of standard elegant finishes and custom powder-coated and anodized finishes to complement any space.















XQ-836-BM4375































54.8













XQ-826-BM3370



Accessories







689