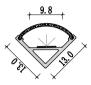

#### Mini size Corner linear fixture

Corner light fixture series product is a compact, rounded asymmetrical channel with a 120-degree beam angle ideal for a wide, even spread of light. This channel is designed for corner and angled applications and includes a choice of clear, frosted or milky diffuser.