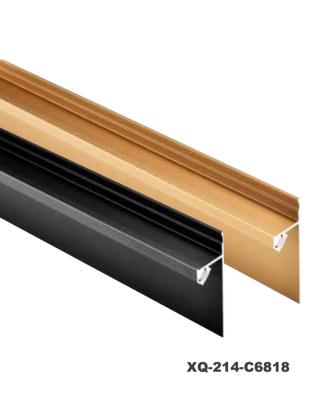

# Art aluminum profile

The skirting lights play a visual balance in the room design. Using their linear vision, materials and colors to echo each other, they can beautify the decoration effect and outline the sense of space. Another function of the skirting line is its protection function. The skirting line can better bond the wall and the ground firmly, reduce wall deformation, avoid damage caused by external collision, and it is easier to clean.