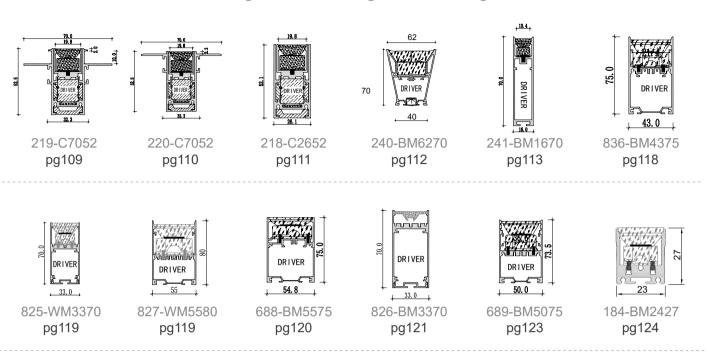

#### Magnetic track light and Anti-glare series /pg106~pg125

surface-mounted series / pg126~pg131

Recessed series / pg132~pg135