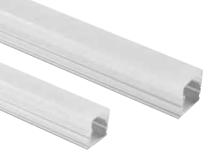

#### Mini size Corner linear fixture

Corner light fixture series product is a compact, rounded asymmetrical channel with a 120-degree beam angle ideal for a wide, even spread of light. This channel is designed for corner and angled applications and includes a choice of clear, frosted or milky diffuser.