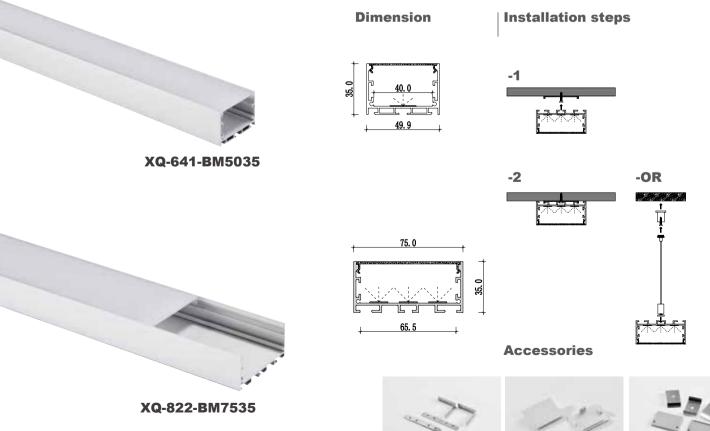

### Dimension

XQ-640-BY6535

Accessories

# **Dimension Installation steps** Accessories XQ-667-BY12035 **Installation steps Dimension** XQ-821-BY9535 Accessories