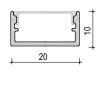

#### Dimension Installation steps

-1

**Accessories** 

XQ-067-M2508

**Dimension** 

20

XQ-156-MB2020