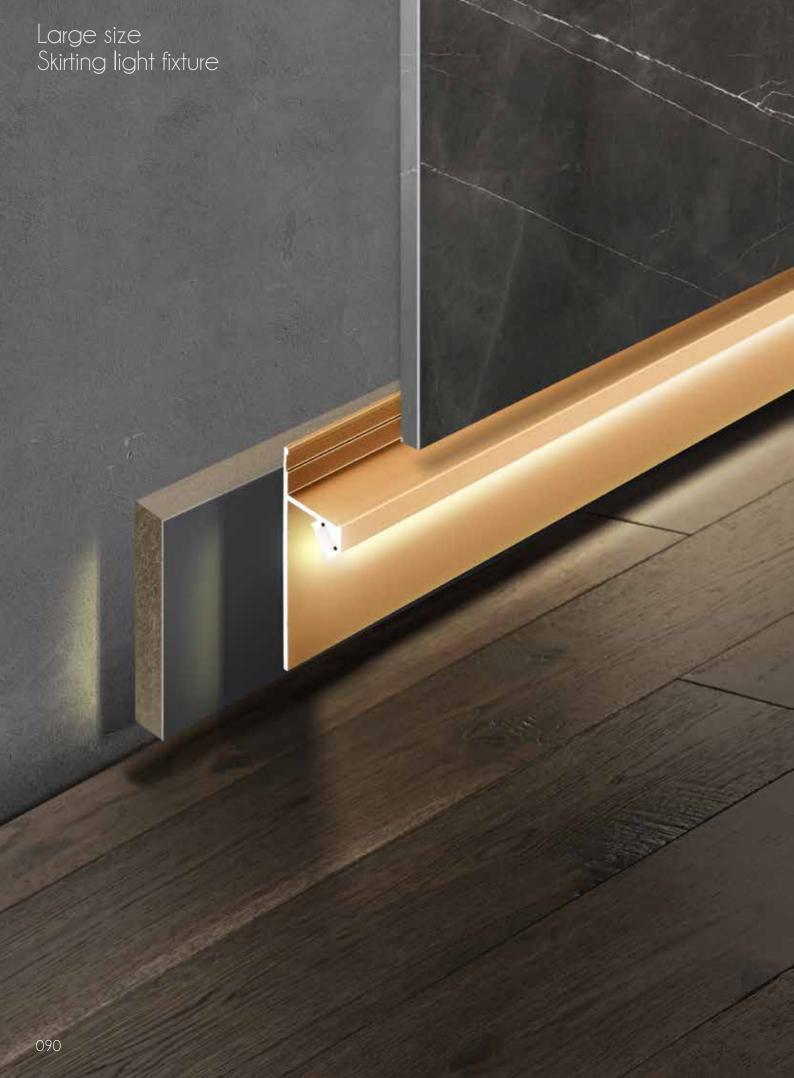

# Art aluminum profile

The skirting lights play a visual balance in the room design. Using their linear vision, materials and colors to echo each other, they can beautify the decoration effect and outline the sense of space. Another function of the skirting line is its protection function. The skirting line can better bond the wall and the ground firmly, reduce wall deformation, avoid damage caused by external collision, and it is easier to clean.