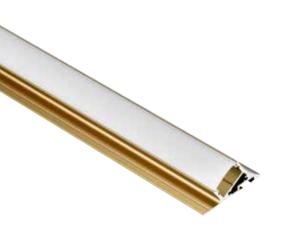

#### Mini size Corner linear fixture

Corner light fixture series product is a compact, rounded asymmetrical channel with a 120-degree beam angle ideal for a wide, even spread of light. This channel is designed for corner and angled applications and includes a choice of clear, frosted or milky diffuser.