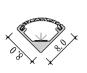

#### Mini size Corner linear fixture

Corner light fixture series product is a compact, rounded asymmetrical channel with a 120-degree beam angle ideal for a wide, even spread of light. This channel is designed for corner and angled applications and includes a choice of clear, frosted or milky diffuser.