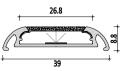

#### Three-sided light series / pg054~pg059

pg065

pg066

pg066

pg067

pg067

pg068

129B-Y1109 pg070 pg071