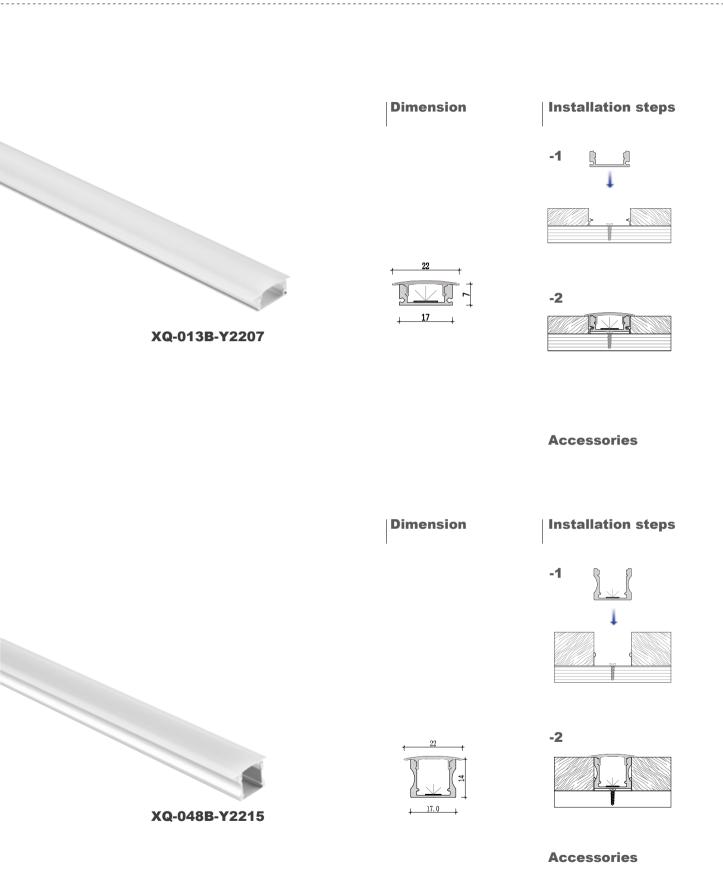

.0

XQ-195A-M1015







**Accessories** 



#### XQ-171-M1312

#### Dimension Installation steps

-1

















**Accessories** 











XQ-067-M2508



**Dimension** 

20

XQ-156-MB2020

#### **Installation steps**













XQ-631-M2120







Accessories













Accessories





XQ-070-M2020





XQ-069-M2027



XQ-069-M2027





#### Installation steps











## Installation steps



XQ-174-M3035













XQ-175-M4542





Accessories



















-2



-3



**Accessories** 





XQ-170-Y2409



# **Dimension Installation steps** -2 24.7 -3 12.3 17.5 XQ-074-Y2514 **Accessories** Installation steps **Dimension** -2 -3 XQ-006B-Y2412 Accessories







XQ-180-Y4320









Accessories



XQ-177-Y2820





#### Installation steps



-2



XQ-129B-Y1109







# **Dimension**

# Installation steps







XQ-227-M3618





Dimension

Installation steps



XQ-232-M5036





Accessories





XQ-126-C5022
XQ-127-C4624







**Dimension** 

XQ-259-C8958







Accessories









Installation steps



XQ-693-C10068













Accessories







**Dimension** 

Installation steps



XQ-260-C9835











**Dimension** 

-1





XQ-261-C10645





# **Dimension Installation steps** हैं। हिंग हिंग हिंग हिंग हिंग हिंग -2 -3 XQ-124-C3313 -OR **Accessories Dimension Installation steps** -1 -2 12.5 XQ-125-C5315 -3 विद्याच्याच्याच्याच्या **Accessories** -17. 0-XQ-201-C5715

# \_\_\_\_\_

# **Dimension Installation steps Accessories** XQ-126-C5022 **Dimension Installation steps** XQ-127-C4624

Accessories







# Art aluminum profile

The skirting