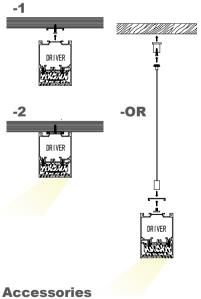

## Large size Office lighting series Various intstallation options

- 1- Cord installed to profile & nail into the ceiling
- 2- Complete fixed