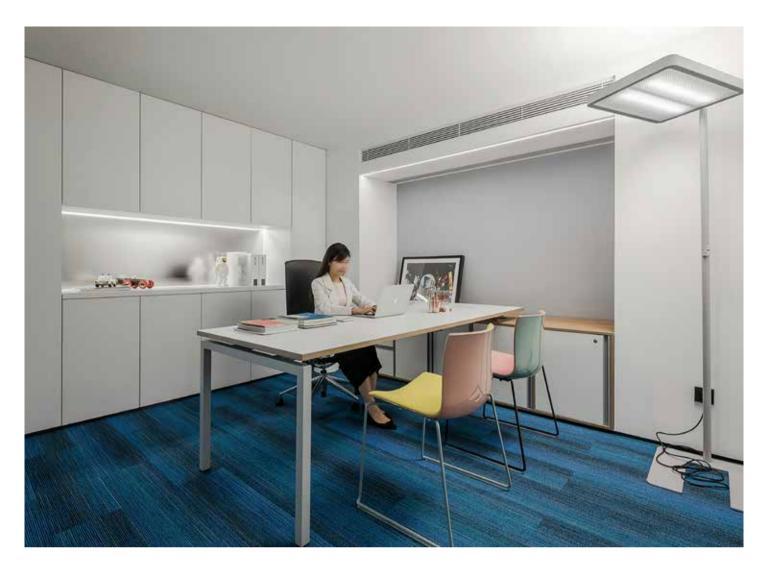

## Large size Office lighting series Various intstallation options

- 1- Cord installed to profile & nail into the ceiling
- 2- Complete fixed