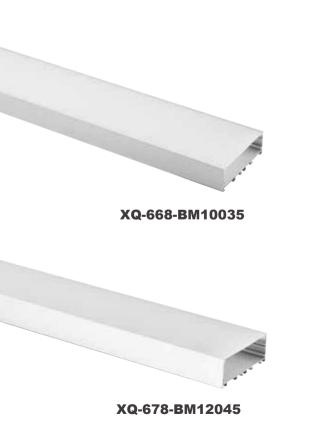

# Dimension Installation steps Installation ste

Accessories

**XQ-699-BM3475** 

Installation steps

**XQ-666-BM7575** 

-1

**Accessories** 

**XQ-676-BM12075** 

Installation steps

**XQ-677-BM15075** 

Dimension

23.6 DRIVER 27.6

Installation steps

Accessories

XQ-674-BM5090