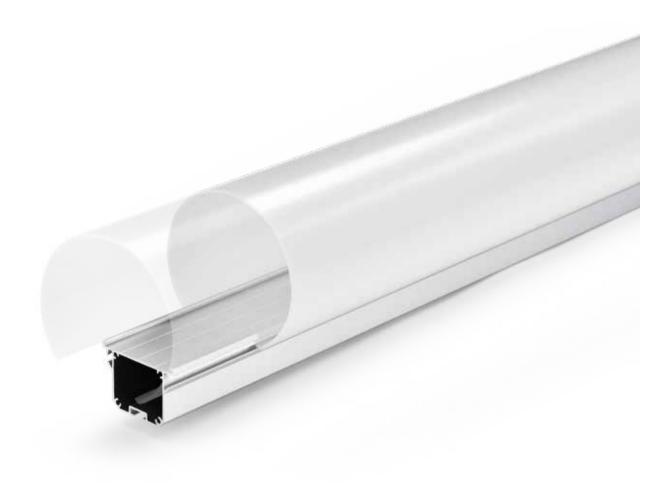

#### Mini size Corner linear fixture

Corner light fixture series product is a compact, rounded asymmetrical channel with a 120-degree beam angle ideal for a wide, even spread of light. This channel is designed for corner and angled applications and includes a choice of clear, frosted or milky diffuser.