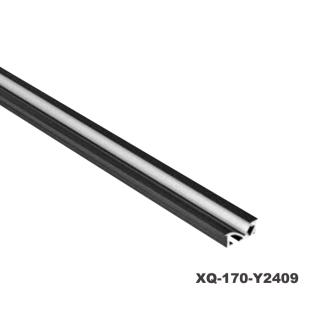

## Installation steps

XQ-174-M3035

XQ-175-M4542

Accessories

-2

-3

**Accessories** 

XQ-170-Y2409