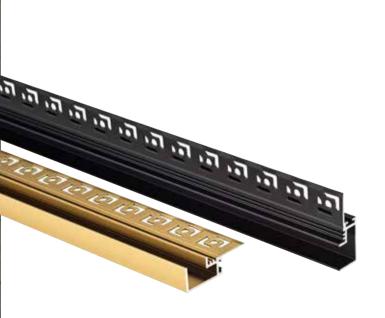

# Art aluminum profile

The skirting lights play a visual balance in the room design. Using their linear vision, materials and colors to echo each other, they can beautify the decoration effect and outline the sense of space. Another function of the skirting line is its protection function. The skirting line can better bond the wall and the ground firmly, reduce wall deformation, avoid damage caused by external collision, and it is easier to clean.