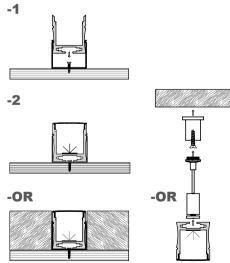

## Installation steps **Dimension** -1

**Accessories** 

**Installation steps** 

XQ-196-M1010

## **Installation steps Dimension** -1 -3 XQ-086-M1013 Accessories **Installation steps Dimension** -1 -2 -3 XQ-187-M1213 Accessories

## Installation steps **Dimension** -2 -3 XQ-066-M1208 **Accessories Installation steps Dimension** -1 -2 10.1 -3 XQ-107-M1308 Accessories

#### Installation steps

-2

-3

-OR

Magnet