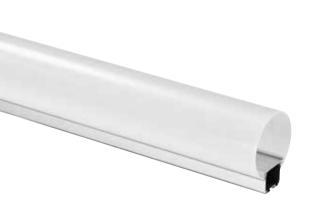

#### Mini size Corner linear fixture

Corner light fixture series product is a compact, rounded asymmetrical channel with a 120-degree beam angle ideal for a wide, even spread of light. This channel is designed for corner and angled applications and includes a choice of clear, frosted or milky diffuser.