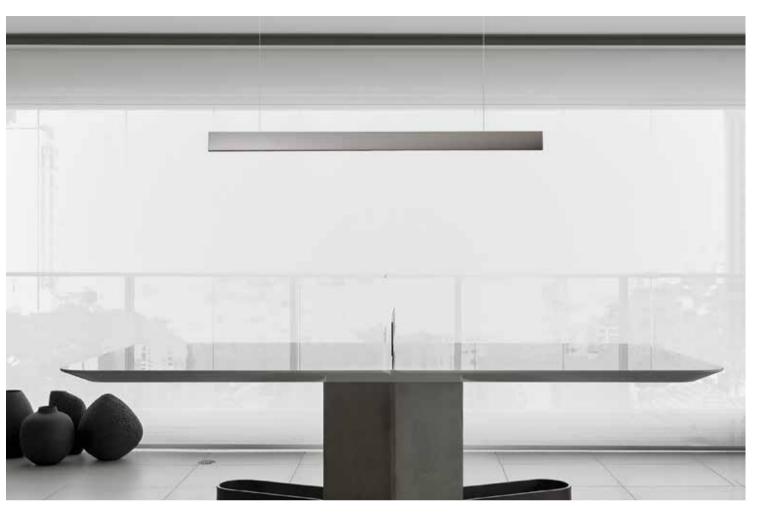

XQ-241-BM1670

**Accessories** 

This series product is a groundbreaking sleek suspended fixture with both direct and indirect lighting capability and the option to be used exclusively for direct lighting. Its minimal design packs countless output configurations with anti-glare of 4 beam angle options from 15 degrees to 120 degrees, and either symmetric or asymmetric light shapes. Choose from a selection of standard elegant finishes and custom powder-coated and anodized finishes to complement any space.

## Large size Office lighting series Various intstallation options

- 1- Cord installed to profile & nail into the ceiling
- 2- Complete fixed