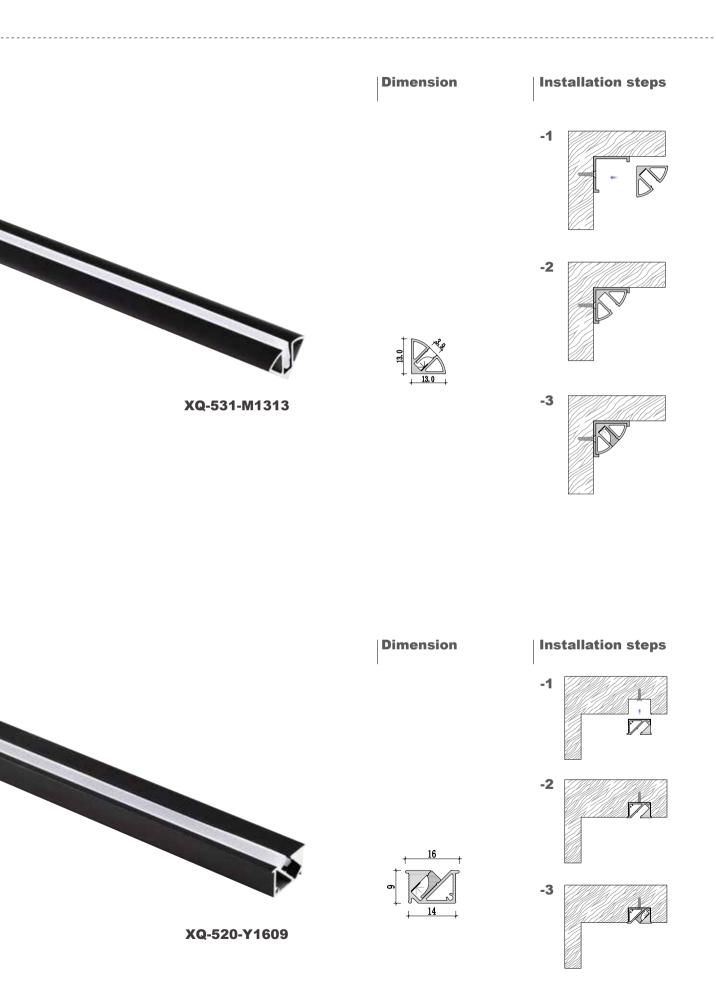

Installation steps Accessories** XQ-126-C5022 **Dimension Installation steps** XQ-127-C4624

Accessories







# Art aluminum profile

The skirting lights play a visual balance in the room design. Using their linear vision, materials and colors to echo each other, they can beautify the decoration effect and outline the sense of space. Another function of the skirting line is its protection function. The skirting line can better bond the wall and the ground firmly, reduce wall deformation, avoid damage caused by external collision, and it is easier to clean.









Dimension



Accessories











# 





# XQ-830-C12019



**Dimension** 

Installation steps



Accessories













**Dimension** 

**Dimension** 











XQ-235-C8012

# 



























XQ-521-Y0709



# XQ-006-M1712













Dimension

-2 -3 -Accessories





















-3



**Accessories** 







20.9

Installation steps

















Large size Inground light fixture



# **Dimension**

# 25.2





-2









# Magnetic Linear Track Light System









## 

### Trimless type











**Dimension** 

**Installation steps** 



XQ-240-BM6270



70



Accessories







**Dimension** 

Installation steps



XQ-241-BM1670





**Accessories** 





This series product is a groundbreaking sleek suspended fixture with both direct and indirect lighting capability and the option to be used exclusively for direct lighting. Its minimal design packs countless output configurations with anti-glare of 4 beam angle options from 15 degrees to 120 degrees, and either symmetric or