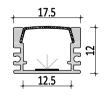

#### Installation steps

**Dimension** 

#### **Installation steps**

-1

Accessories

XQ-130-M1715

**Dimension** 