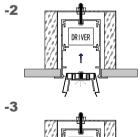

## Installation steps **Dimension** -2 -3 XQ-066-M1208 **Accessories Installation steps Dimension** -1 -2 10.1 -3 XQ-107-M1308 Accessories