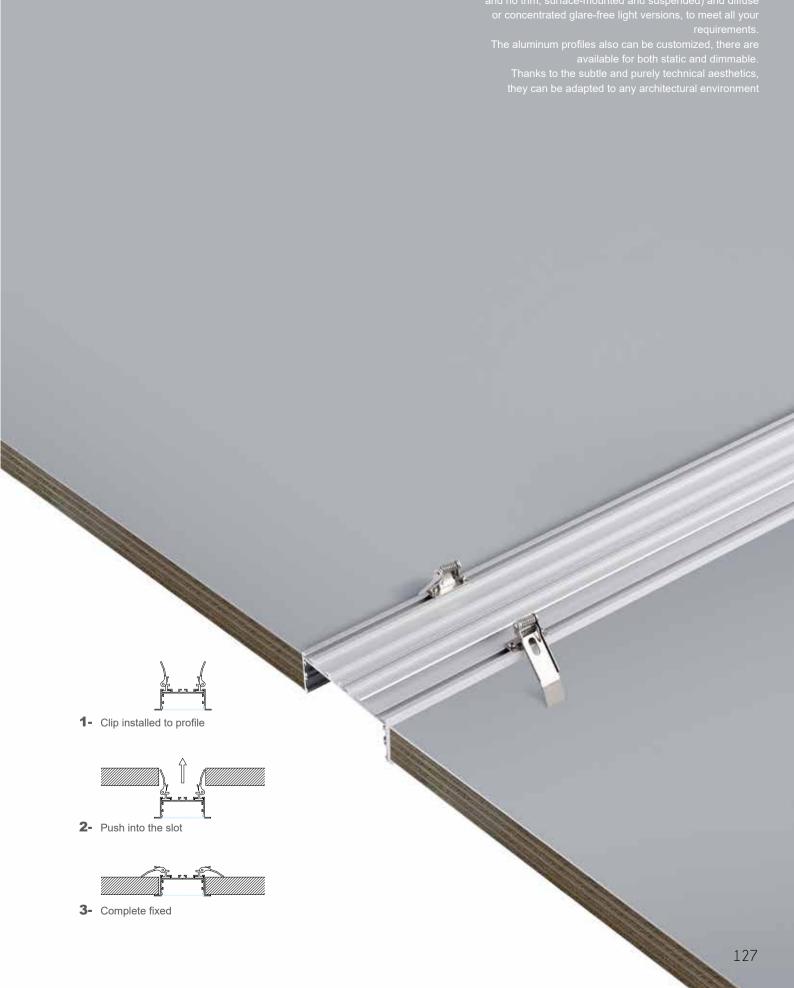

# Art aluminum profile

The skirting lights play a visual balance in the room design. Using their linear vision, materials and colors to echo each other, they can beautify the decoration effect and outline the sense of space. Another function of the skirting line is its protection function. The skirting line can better bond the wall and the ground firmly, reduce wall deformation, avoid damage caused by external collision, and it is easier to clean.