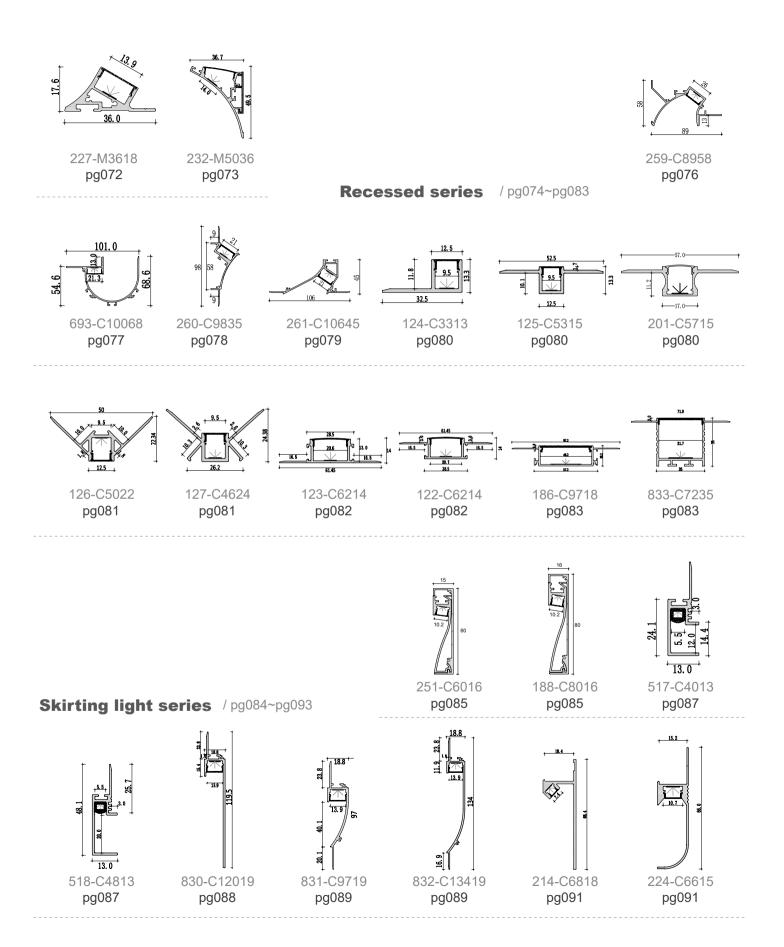

# Installation steps

XQ-227-M3618

Dimension

Installation steps

XQ-232-M5036

Accessories

XQ-126-C5022
XQ-127-C4624

**Dimension** 

XQ-259-C8958

Accessories

Installation steps

XQ-693-C10068

Accessories

**Dimension** 

Installation steps

XQ-260-C9835

**Dimension** 

-1

XQ-261-C10645

# **Dimension Installation steps** हैं। हिंग हिंग हिंग हिंग हिंग हिंग -2 -3 XQ-124-C3313 -OR **Accessories Dimension Installation steps** -1 -2 12.5 XQ-125-C5315 -3 विद्याच्याच्याच्याच्या **Accessories** -17. 0-XQ-201-C5715

# **Dimension Installation steps Accessories** XQ-126-C5022 **Dimension Installation steps** XQ-127-C4624

Accessories

# Art aluminum profile

The skirting lights play a visual balance in the room design. Using their linear vision, materials and colors to echo each other, they can beautify the decoration effect and outline the sense of space. Another function of the skirting line is its protection function. The skirting line can better bond the wall and the ground firmly, reduce wall deformation, avoid damage caused by external collision, and it is easier to clean.

# XQ-830-C12019

**Dimension** 

Installation steps

Accessories

**Dimension** 

**Dimension** 

XQ-235-C8012