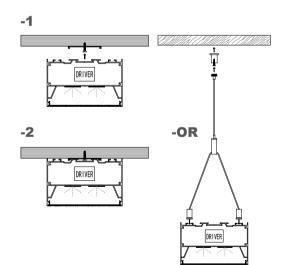

## Large size Office lighting series Various intstallation options

- 1- Cord installed to profile & nail into the ceiling
- 2- Complete fixed