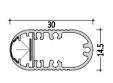

## Installation steps **Dimension** -1

**Accessories** 

**Installation steps** 

XQ-196-M1010