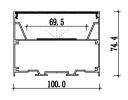

## **Dimension Installation steps** -3 XQ-648-BY12075 Accessories **Dimension Installation steps** -2 -OR -3 100.0 XQ-649-BM10075 Accessories

**Dimension** 

Installation steps

**XQ-639-BM60** 

Accessories