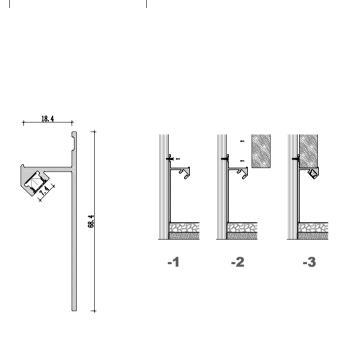

# Art aluminum profile

The skirting lights play a visual balance in the room design. Using their linear vision, materials and colors to echo each other, they can beautify the decoration effect and outline the sense of space. Another function of the skirting line is its protection function. The skirting line can better bond the wall and the ground firmly, reduce wall deformation, avoid damage caused by external collision, and it is easier to clean.