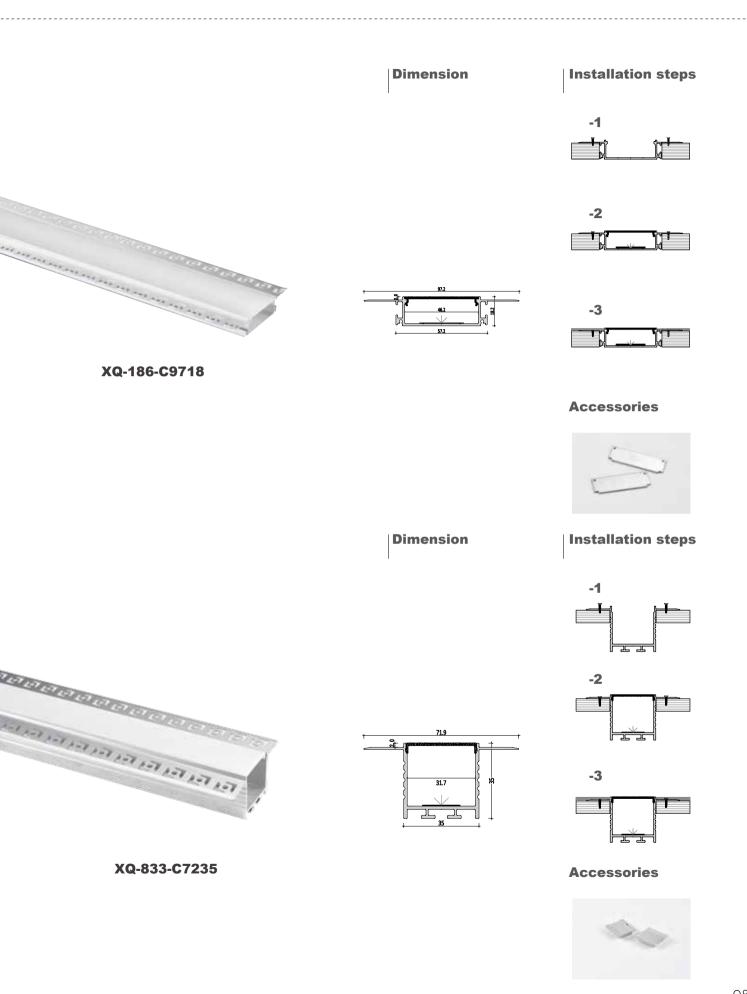

## Installation steps **Dimension** -1

**Accessories** 

**Installation steps** 

XQ-196-M1010

## **Installation steps Dimension** -1 -3 XQ-086-M1013 Accessories **Installation steps Dimension** -1 -2 -3 XQ-187-M1213 Accessories