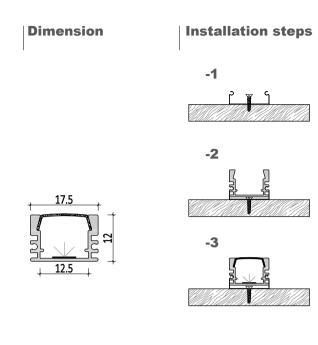

## Installation steps **Dimension** -1

**Accessories** 

**Installation steps** 

XQ-196-M1010