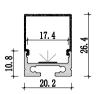

## Installation steps **Dimension** -1

**Accessories** 

**Installation steps** 

XQ-196-M1010