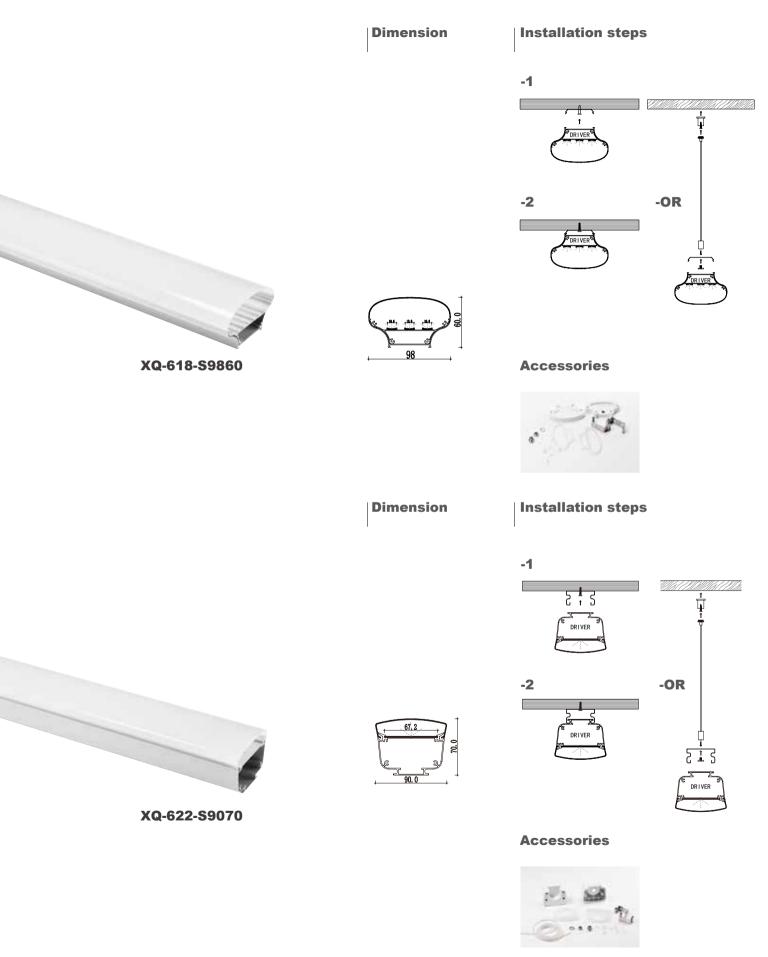

### **Dimension Installation steps** -1 -2 -OR XQ-605-S6042 Accessories **Installation steps Dimension** -2 -OR XQ-815-S6055 Accessories