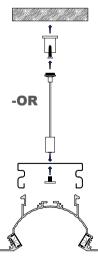

### **Dimension Installation steps** -1 -2 -OR XQ-605-S6042 Accessories **Installation steps Dimension** -2 -OR XQ-815-S6055 Accessories