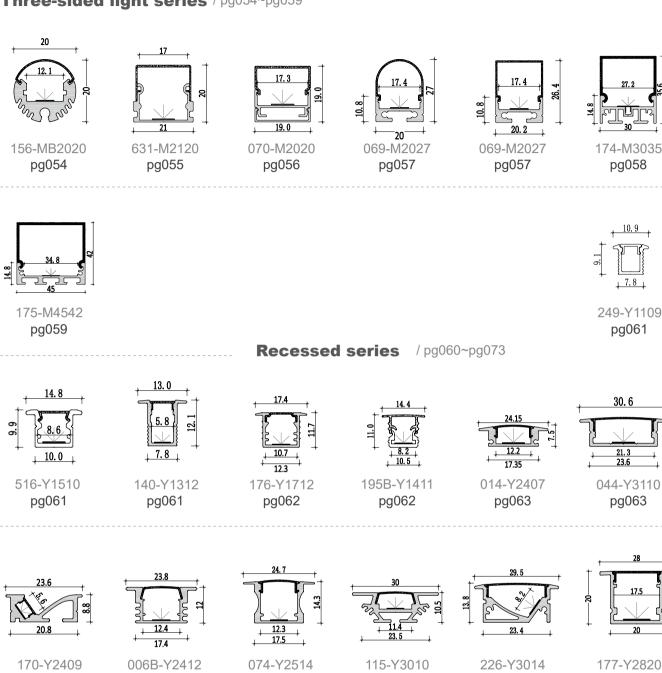

#### Three-sided light series / pg054~pg059

pg065

pg066

pg066

pg067

pg067

pg068

129B-Y1109 pg070 pg071

048B-Y2215 pg071

180-Y4320 pg068

628-Y4435 pg069

pg069