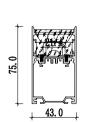

## Installation steps **Dimension** -1

**Accessories** 

**Installation steps** 

XQ-196-M1010