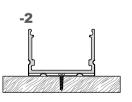

## Installation steps **Dimension** -1

**Accessories** 

**Installation steps** 

XQ-196-M1010

## **Installation steps Dimension** -1 -3 XQ-086-M1013 Accessories **Installation steps Dimension** -1 -2 -3 XQ-187-M1213 Accessories

## Installation steps **Dimension** -2 -3 XQ-066-M1208 **Accessories Installation steps Dimension** -1 -2 10.1 -3 XQ-107-M1308 Accessories

# **Installation steps Dimension** -2 -3 XQ-108-M1515 **Accessories Installation steps Dimension** -1 -2 -3 XQ-005-M1407 Accessories