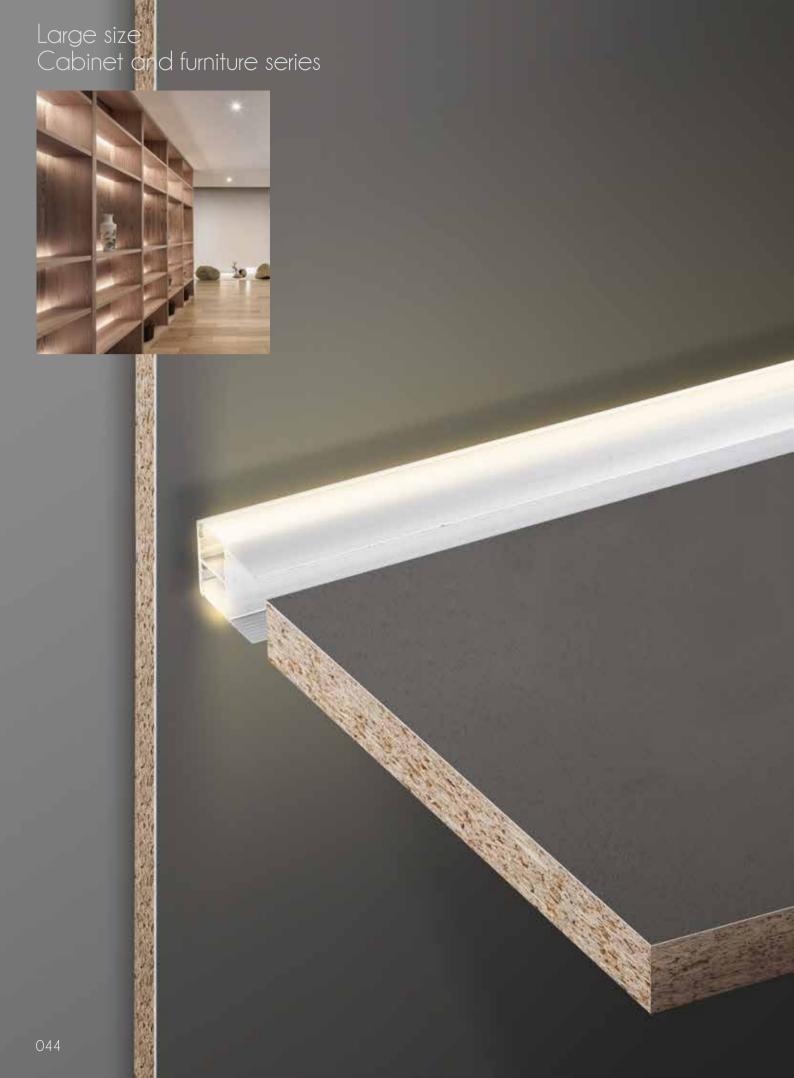

# Art aluminum profile

The skirting lights play a visual balance in the room design. Using their linear vision, materials and colors to echo each other, they can beautify the decoration effect and outline the sense of space. Another function of the skirting line is its protection function. The skirting line can better bond the wall and the ground firmly, reduce wall deformation, avoid damage caused by external collision, and it is easier to clean.