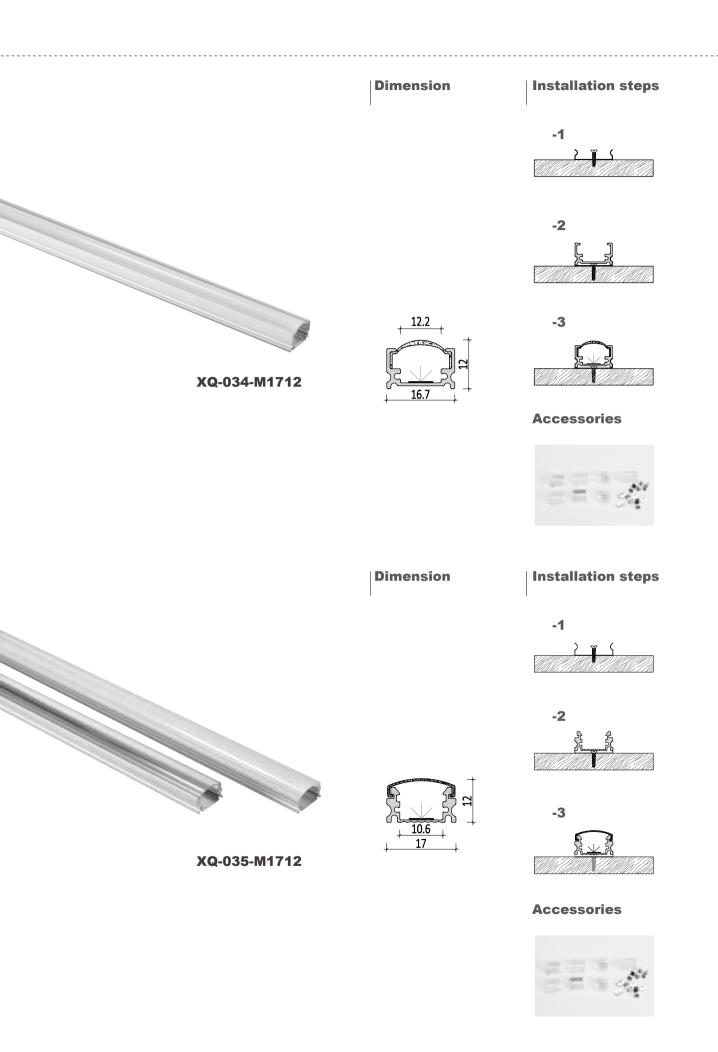

## Installation steps **Dimension** -1

**Accessories** 

**Installation steps** 

XQ-196-M1010

## **Installation steps Dimension** -1 -3 XQ-086-M1013 Accessories **Installation steps Dimension** -1 -2 -3 XQ-187-M1213 Accessories