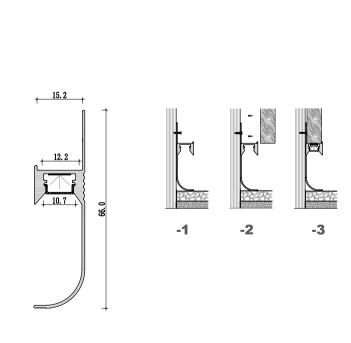

## Installation steps **Dimension** -1

**Accessories** 

**Installation steps** 

XQ-196-M1010