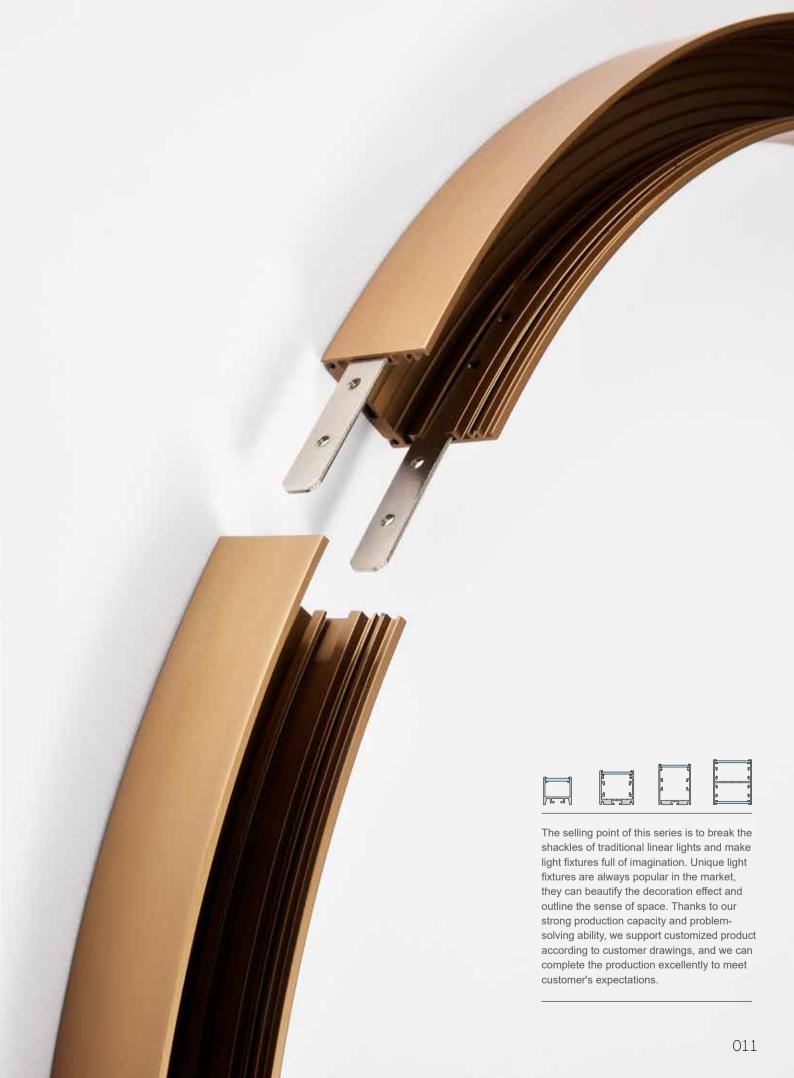

# Art aluminum profile

The skirting lights play a visual balance in the room design. Using their linear vision, materials and colors to echo each other, they can beautify the decoration effect and outline the sense of space. Another function of the skirting line is its protection function. The skirting line can better bond the wall and the ground firmly, reduce wall deformation, avoid damage caused by external collision, and it is easier to clean.