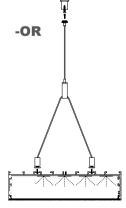

pability and the option to be used exclusively for direct lighting. Its minimal design packs countless output configurations with anti-glare of 4 beam angle options from 15 degrees to 120 degrees, and either symmetric or asymmetric light shapes. Choose from a selection of standard elegant finishes and custom powder-coated and anodized finishes to complement any space.















XQ-836-BM4375































54.8













XQ-826-BM3370



Accessories







689 - L198mm



### **Installation steps**





















# Installation steps -1 -2 -3 Accessories

682- L132.5mm

684- L236mm



## Large size Office lighting series Various intstallation options





- 1- Cord installed to profile & nail into the ceiling
- 2- Complete fixed





















### -1





200.0





**XQ-686-BM20050** 



### **Installation steps**

-1



XQ-078-BY3627









-----



### Dimension



XQ-640-BY6535

Accessories



# **Dimension Installation steps** Accessories XQ-667-BY12035 **Installation steps Dimension** XQ-821-BY9535 Accessories

## **Dimension Installation steps** 132.0 Accessories XQ-680-BY13245 **Installation steps Dimension** 162. 0 XQ-681-BY16245 Accessories





# Dimension Installation steps Installation ste

Accessories

**XQ-699-BM3475** 









Installation steps



**XQ-666-BM7575** 





-1







**Accessories** 









**XQ-676-BM12075** 







Installation steps









**XQ-677-BM15075** 



Dimension

23.6 DRIVER 27.6

Installation steps



Accessories



XQ-674-BM5090





#### **Dimension**

# 28

#### Installation steps