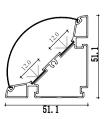

#### Corner light series /pg038~pg043

211-M0808 pg041

212-M1313 pg041

008-M1616 pg039

011-M1818 pg039

153-M3030 pg043

816-BM5050 pg043

183-M3020 pg045

#### Mini size Corner linear fixture

Corner light fixture series product is a compact, rounded asymmetrical channel with a 120-degree beam angle ideal for a wide, even spread of light. This channel is designed for corner and angled applications and includes a choice of clear, frosted or milky diffuser.