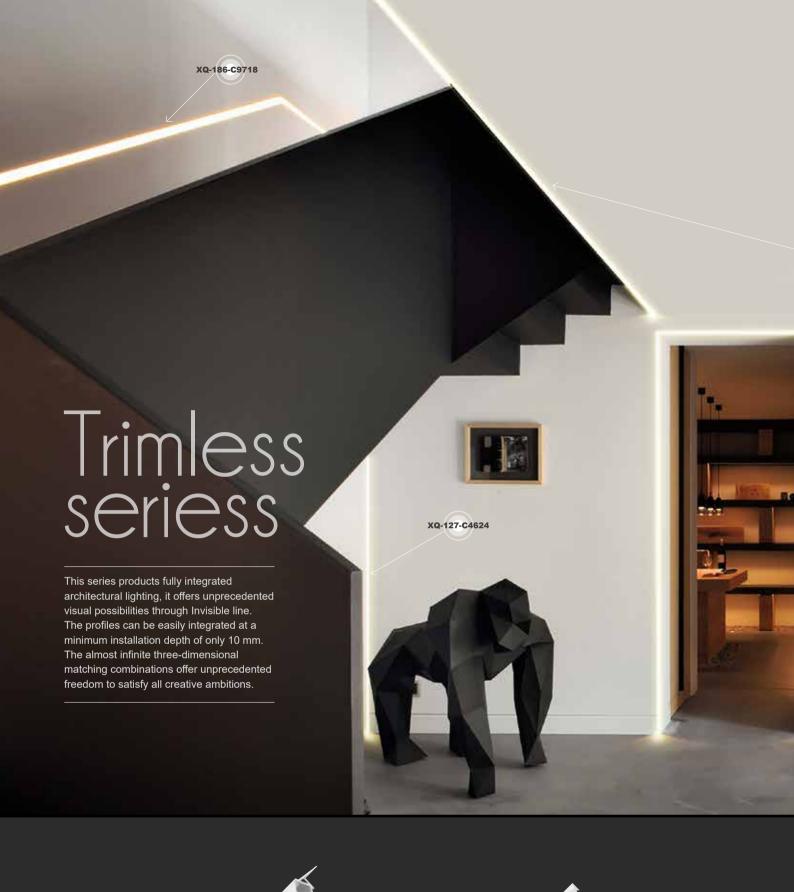

# Art aluminum profile

The skirting lights play a visual balance in the room design. Using their linear vision, materials and colors to echo each other, they can beautify the decoration effect and outline the sense of space. Another function of the skirting line is its protection function. The skirting line can better bond the wall and the ground firmly, reduce wall deformation, avoid damage caused by external collision, and it is easier to clean.