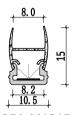

#### Dimension Installation steps

-1

**Accessories** 

XQ-067-M2508

**Dimension** 

20

XQ-156-MB2020