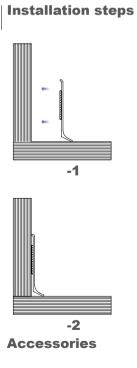

## Installation steps **Dimension** -1

**Accessories** 

**Installation steps** 

XQ-196-M1010