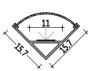

#### Mini size Corner linear fixture

Corner light fixture series product is a compact, rounded asymmetrical channel with a 120-degree beam angle ideal for a wide, even spread of light. This channel is designed for corner and angled applications and includes a choice of clear, frosted or milky diffuser.