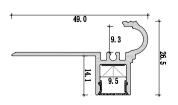

llation steps** XQ-127-C4624

Accessories







# Art aluminum profile

The skirting lights play a visual balance in the room design. Using their linear vision, materials and colors to echo each other, they can beautify the decoration effect and outline the sense of space. Another function of the skirting line is its protection function. The skirting line can better bond the wall and the ground firmly, reduce wall deformation, avoid damage caused by external collision, and it is easier to clean.









Dimension



Accessories











# 





# XQ-830-C12019



**Dimension** 

Installation steps



Accessories













**Dimension** 

**Dimension** 











XQ-235-C8012

# 



























XQ-521-Y0709



# XQ-006-M1712













Dimension

-2 -3 -Accessories





















-3



**Accessories** 







20.9

Installation steps

















Large size Inground light fixture



# **Dimension**

# 25.2





-2









# Magnetic Linear Track Light System









## 

### Trimless type











**Dimension** 

**Installation steps** 



XQ-240-BM6270



70



Accessories







**Dimension** 

Installation steps



XQ-241-BM1670





**Accessories** 





This series product is a groundbreaking sleek suspended fixture with both direct and indirect lighting capability and the option to be used exclusively for direct lighting. Its minimal design packs countless output configurations with anti-glare of 4 beam angle options from 15 degrees to 120 degrees, and either symmetric or asymmetric light shapes. Choose from a selection of standard e