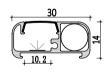

## Installation steps **Dimension** -2 -3 XQ-066-M1208 **Accessories Installation steps Dimension** -1 -2 10.1 -3 XQ-107-M1308 Accessories