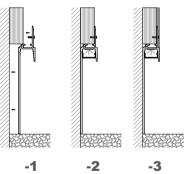

# Art aluminum profile

The skirting lights play a visual balance in the room design. Using their linear vision, materials and colors to echo each other, they can beautify the decoration effect and outline the sense of space. Another function of the skirting line is its protection function. The skirting line can better bond the wall and the ground firmly, reduce wall deformation, avoid damage caused by external collision, and it is easier to clean.