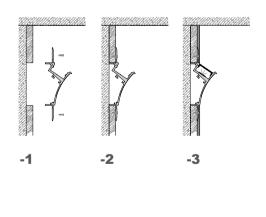

## Installation steps **Dimension** -1

**Accessories** 

**Installation steps** 

XQ-196-M1010

## **Installation steps Dimension** -1 -3 XQ-086-M1013 Accessories **Installation steps Dimension** -1 -2 -3 XQ-187-M1213 Accessories

## Installation steps **Dimension** -2 -3 XQ-066-M1208 **Accessories Installation steps Dimension** -1 -2 10.1 -3 XQ-107-M1308 Accessories