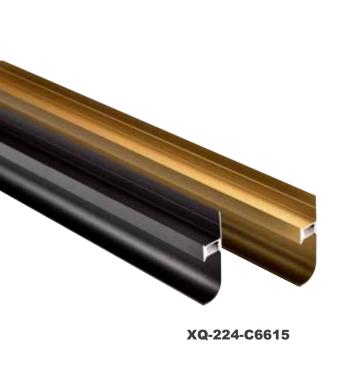

# Art aluminum profile

The skirting lights play a visual balance in the room design. Using their linear vision, materials and colors to echo each other, they can beautify the decoration effect and outline the sense of space. Another function of the skirting line is its protection function. The skirting line can better bond the wall and the ground firmly, reduce wall deformation, avoid damage caused by external collision, and it is easier to clean.