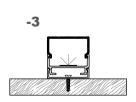

## Installation steps **Dimension** -1

**Accessories** 

**Installation steps** 

XQ-196-M1010