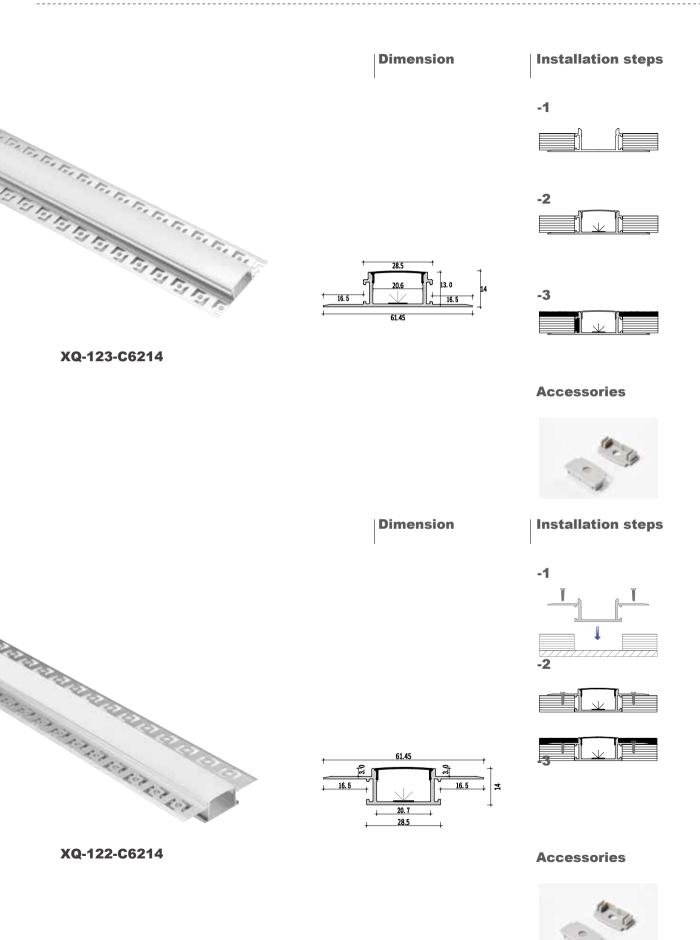

## Installation steps **Dimension** -1

**Accessories** 

**Installation steps** 

XQ-196-M1010

## **Installation steps Dimension** -1 -3 XQ-086-M1013 Accessories **Installation steps Dimension** -1 -2 -3 XQ-187-M1213 Accessories

## Installation steps **Dimension** -2 -3 XQ-066-M1208 **Accessories Installation steps Dimension** -1 -2 10.1 -3 XQ-107-M1308 Accessories

# **Installation steps Dimension** -2 -3 XQ-108-M1515 **Accessories Installation steps Dimension** -1 -2 -3 XQ-005-M1407 Accessories