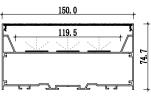

# XQ-006-M1712

Dimension

-2 -3 -Accessories

-3

**Accessories** 

20.9

Installation steps

Large size Inground light fixture