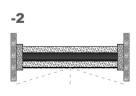

#### Dimension Installation steps

-1

**Accessories** 

XQ-067-M2508

**Dimension** 

20

XQ-156-MB2020