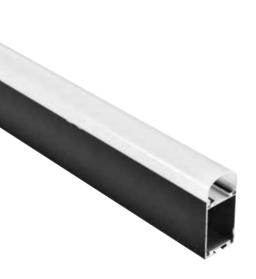

#### Mini size Corner linear fixture

Corner light fixture series product is a compact, rounded asymmetrical channel with a 120-degree beam angle ideal for a wide, even spread of light. This channel is designed for corner and angled applications and includes a choice of clear, frosted or milky diffuser.