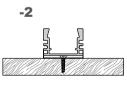

## Installation steps **Dimension** -1

**Accessories** 

**Installation steps** 

XQ-196-M1010