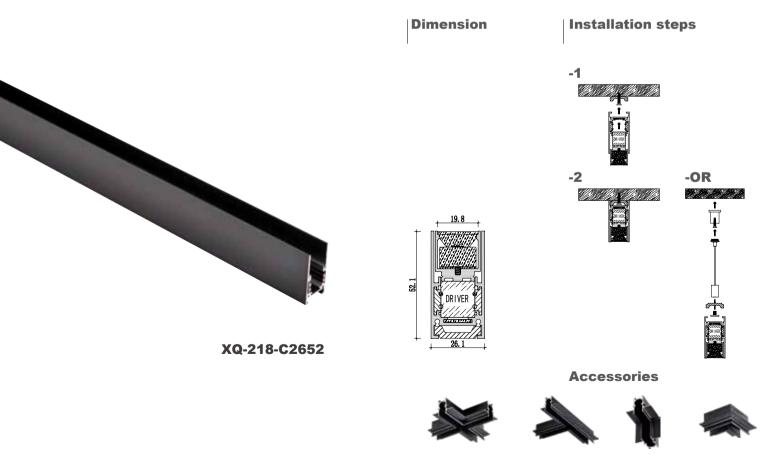

nd outline the sense of space. Another function of the skirting line is its protection function. The skirting line can better bond the wall and the ground firmly, reduce wall deformation, avoid damage caused by external collision, and it is easier to clean.









Dimension



Accessories











# 





# XQ-830-C12019



**Dimension** 

Installation steps



Accessories













**Dimension** 

**Dimension** 











XQ-235-C8012

# 



























XQ-521-Y0709



# XQ-006-M1712













Dimension

-2 -3 -Accessories





















-3



**Accessories** 







20.9

Installation steps

















Large size Inground light fixture



# **Dimension**

# 25.2





-2









# Magnetic Linear Track Light System









## 

### Trimless type











**Dimension** 

**Installation steps** 



XQ-240-BM6270



70



Accessories







**Dimension** 

Installation steps



XQ-241-BM1670





**Accessories** 





This series product is a groundbreaking sleek suspended fixture with both direct and indirect lighting capability and the option to be used exclusively for direct lighting. Its minimal design packs countless output configurations with anti-glare of 4 beam angle options from 15 degrees to 120 degrees, and either symmetric or asymmetric light shapes. Choose from a selection of standard elegant finishes and custom powder-coated and anodized finishes to complement any space.















XQ-836-BM4375































54.8













XQ-826-BM3370



Accessories







689 - L198mm



### **Installation steps**