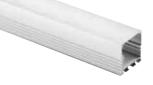

#### Mini size Corner linear fixture

Corner light fixture series product is a compact, rounded asymmetrical channel with a 120-degree beam angle ideal for a wide, even spread of light. This channel is designed for corner and angled applications and includes a choice of clear, frosted or milky diffuser.