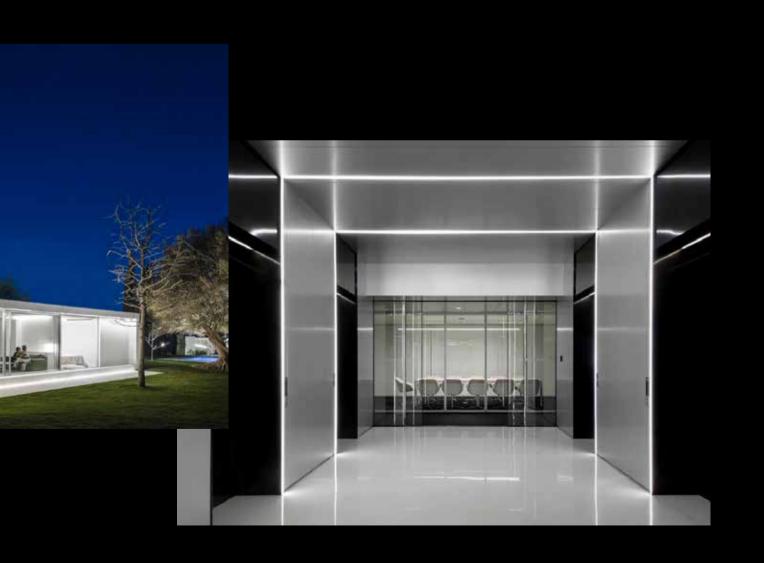

## Large size Office lighting series Various intstallation options

- 1- Cord installed to profile & nail into the ceiling
- 2- Complete fixed