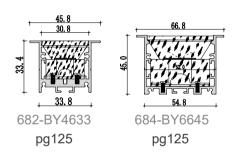

#### Magnetic track light and Anti-glare series /pg106~pg125

surface-mounted series / pg126~pg131

Recessed series / pg132~pg135