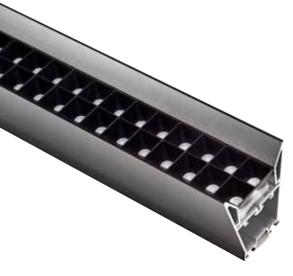

XQ-241-BM1670

**Accessories** 

This series product is a groundbreaking sleek suspended fixture with both direct and indirect lighting capability and the option to be used exclusively for direct lighting. Its minimal design packs countless output configurations with anti-glare of 4 beam angle options from 15 degrees to 120 degrees, and either symmetric or asymmetric light shapes. Choose from a selection of standard elegant finishes and custom powder-coated and anodized finishes to complement any space.