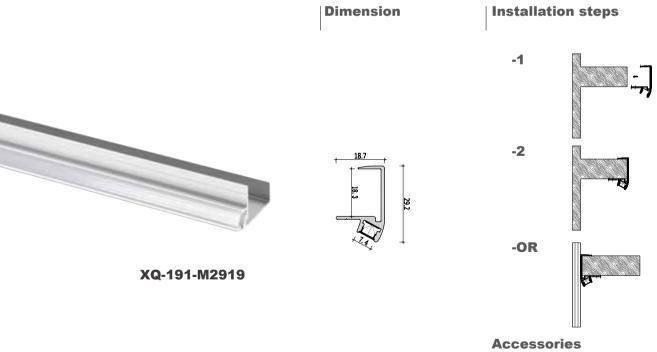

XQ-071-M2410









Accessories







XQ-210-M2010





XQ-168-M2020





**Installation steps** 







Accessories









**Dimension** 

### Installation steps



XQ-818-M2427











XQ-111-M3535









#### **Installation steps**

-1













XQ-026-M3030





XQ-114-M2321



XQ-627-M3535













Accessories





#### Mini size Corner linear fixture

Corner light fixture series product is a compact, rounded asymmetrical channel with a 120-degree beam angle ideal for a wide, even spread of light. This channel is designed for corner and angled applications and includes a choice of clear, frosted or milky diffuser.





039

XQ-008-M1616

**XQ-011-M1818** 



















XQ-816-BM5050









**Installation steps** 

-1



-2



-3



Accessories



















XQ-229-M3617







# 8.0

XQ-195A-M1015







**Accessories** 



#### XQ-171-M1312

#### Dimension Installation steps

-1

















**Accessories** 











XQ-067-M2508



**Dimension** 

20

XQ-156-MB2020

#### **Installation steps**













XQ-631-M2120







Accessories













Accessories





XQ-070-M2020





XQ-069-M2027



XQ-069-M2027





#### Installation steps











## Installation steps



XQ-174-M3035













XQ-175-M4542





Accessories



















-2



-3



**Accessories** 





XQ-170-Y2409



# **Dimension Installation steps** -2 24.7 -3 12.3 17.5 XQ-074-Y2514 **Accessories** Installation steps **Dimension** -2 -3 XQ-006B-Y2412 Accessories







XQ-180-Y4320









Accessories



XQ-177-Y2820





#### Installation ste