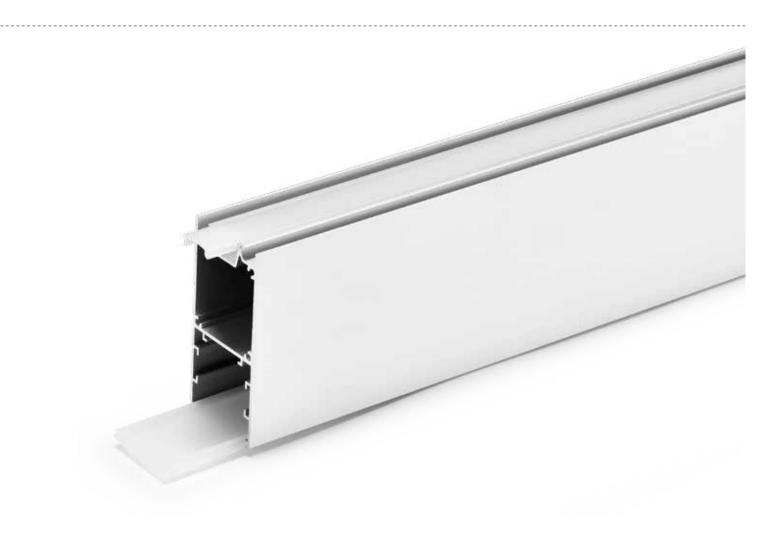

## Large size Office lighting series Various intstallation options

- 1- Cord installed to profile & nail into the ceiling
- 2- Complete fixed