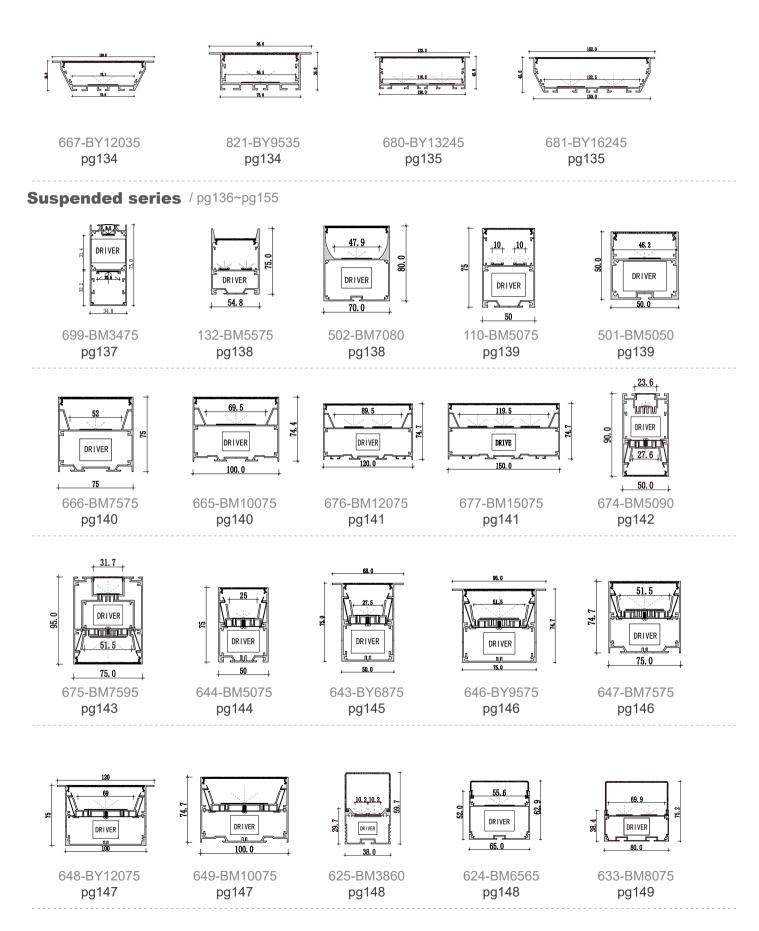

# **Dimension Installation steps** Accessories XQ-667-BY12035 **Installation steps Dimension** XQ-821-BY9535 Accessories

## **Dimension Installation steps** 132.0 Accessories XQ-680-BY13245 **Installation steps Dimension** 162. 0 XQ-681-BY16245 Accessories

# Dimension Installation steps Installation ste

Accessories

**XQ-699-BM3475** 

Installation steps

**XQ-666-BM7575** 

-1

**Accessories** 

**XQ-676-BM12075** 

Installation steps

**XQ-677-BM15075** 

Dimension

23.6 DRIVER 27.6

Installation steps

Accessories

XQ-674-BM5090

## **Dimension Installation steps** -3 XQ-648-BY12075 Accessories **Dimension Installation steps** -2 -OR -3 100.0 XQ-649-BM10075 Accessories

**Dimension** 

Installation steps

**XQ-639-BM60** 

Accessories