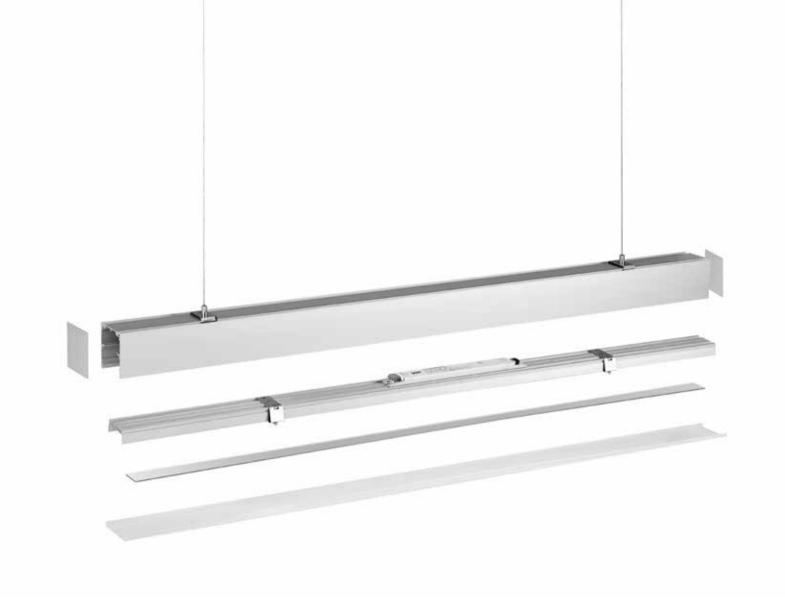

# Installation steps -1 -2 -3 Accessories

682- L132.5mm

684- L236mm

## Large size Office lighting series Various intstallation options

- 1- Cord installed to profile & nail into the ceiling
- 2- Complete fixed