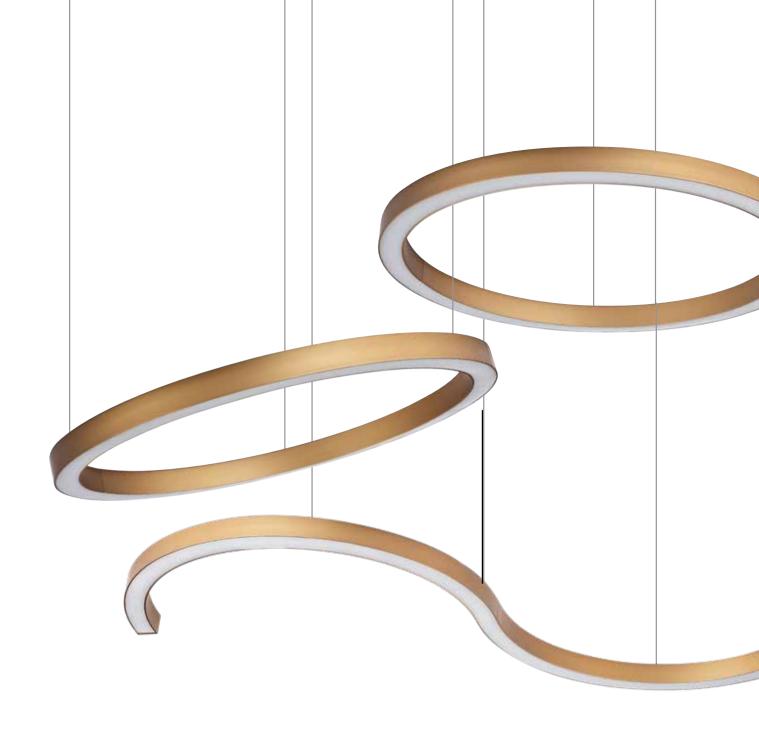

# Magnetic Linear Track Light System

XQ-241-BM1670

**Accessories** 

This series product is a groundbreaking sleek suspended fixture with both direct and indirect lighting capability and the option to be used exclusively for direct lighting. Its minimal design packs countless output configurations with anti-glare of 4 beam angle options from 15 degrees to 120 degrees, and either symmetric or asymmetric light shapes. Choose from a selection of standard elegant finishes and custom powder-coated and anodized finishes to complement any space.