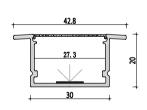

## Installation steps **Dimension** -1

**Accessories** 

**Installation steps** 

XQ-196-M1010