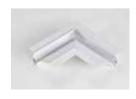

#### Mini size Corner linear fixture

Corner light fixture series product is a compact, rounded asymmetrical channel with a 120-degree beam angle ideal for a wide, even spread of light. This channel is designed for corner and angled applications and includes a choice of clear, frosted or milky diffuser.