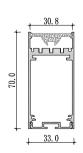

# Magnetic Linear Track Light System









## 

### Trimless type











**Dimension** 

**Installation steps** 



XQ-240-BM6270



70



Accessories







**Dimension** 

Installation steps



XQ-241-BM1670





**Accessories** 





This series product is a groundbreaking sleek suspended fixture with both direct and indirect lighting capability and the option to be used exclusively for direct lighting. Its minimal design packs countless output configurations with anti-glare of 4 beam angle options from 15 degrees to 120 degrees, and either symmetric or asymmetric light shapes. Choose from a selection of standard elegant finishes and custom powder-coated and anodized finishes to complement any space.















XQ-836-BM4375































54.8













XQ-826-BM3370



Accessories







689 - L198mm



### **Installation steps**





















# Installation steps -1 -2 -3 Accessories

682- L132.5mm

684- L236mm



## Large size Office lighting series Various intstallation options





- 1- Cord installed to profile & nail into the ceiling
- 2- Complete fixed





















### -1





200.0





**XQ-686-BM20050** 



### **Installation steps**

-1



XQ-078-BY3627









-----



### Dimension



XQ-640-BY6535

Accessories



# **Dimension Installation steps** Accessories XQ-667-BY12035 **Installation steps Dimension** XQ-821-BY9535 Accessories

## **Dimension Installation steps** 132.0 Accessories XQ-680-BY13245 **Installation steps Dimension** 162. 0 XQ-681-BY16245 Accessories





# Dimension Installation steps Inst