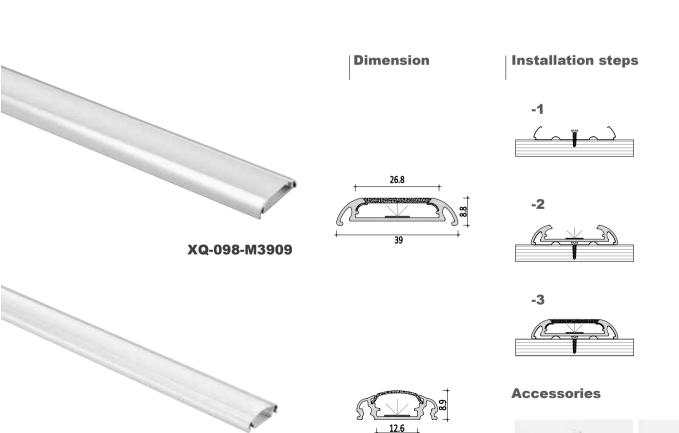

XQ-818-M2427











XQ-111-M3535









#### **Installation steps**

-1













XQ-026-M3030





XQ-114-M2321



XQ-627-M3535













Accessories





#### Mini size Corner linear fixture

Corner light fixture series product is a compact, rounded asymmetrical channel with a 120-degree beam angle ideal for a wide, even spread of light. This channel is designed for corner and angled applications and includes a choice of clear, frosted or milky diffuser.





039

XQ-008-M1616

**XQ-011-M1818** 



















XQ-816-BM5050









**Installation steps** 

-1



-2



-3



Accessories



















XQ-229-M3617







# 8.0

XQ-195A-M1015







**Accessories** 



#### XQ-171-M1312

#### Dimension Installation steps

-1

















**Accessories** 











XQ-067-M2508



**Dimension** 

20

XQ-156-MB2020

#### **Installation steps**













XQ-631-M2120







Accessories













Accessories





XQ-070-M2020





XQ-069-M2027



XQ-069-M2027





#### Installation steps











## Installation steps



XQ-174-M3035













XQ-175-M4542





Accessories



















-2



-3



**Accessories** 





XQ-170-Y2409



# **Dimension Installation steps** -2 24.7 -3 12.3 17.5 XQ-074-Y2514 **Accessories** Installation steps **Dimension** -2 -3 XQ-006B-Y2412 Accessories







XQ-180-Y4320









Accessories



XQ-177-Y2820





#### Installation steps



-2



XQ-129B-Y1109







# **Dimension**

# Installation steps







XQ-227-M3618





Dimension

Installation steps



XQ-232-M5036





Accessories





XQ-126-C50