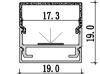

M3535













Accessories





#### Mini size Corner linear fixture

Corner light fixture series product is a compact, rounded asymmetrical channel with a 120-degree beam angle ideal for a wide, even spread of light. This channel is designed for corner and angled applications and includes a choice of clear, frosted or milky diffuser.





039

XQ-008-M1616

**XQ-011-M1818** 



















XQ-816-BM5050









**Installation steps** 

-1



-2



-3



Accessories



















XQ-229-M3617







# 8.0

XQ-195A-M1015







**Accessories** 



#### XQ-171-M1312

#### Dimension Installation steps

-1

















**Accessories** 











XQ-067-M2508



**Dimension** 

20

XQ-156-MB2020

#### **Installation steps**













XQ-631-M2120







Accessories













Accessories





XQ-070-M2020





XQ-069-M2027



XQ-069-M2027





#### Installation steps











## Installation steps



XQ-174-M3035













XQ-175-M4542





Accessories



















-2



-3



**Accessories** 





XQ-170-Y2409



# **Dimension Installation steps** -2 24.7 -3 12.3 17.5 XQ-074-Y2514 **Accessories** Installation steps **Dimension** -2 -3 XQ-006B-Y2412 Accessories







XQ-180-Y4320









Accessories



XQ-177-Y2820





#### Installation steps



-2



XQ-129B-Y1109







# **Dimension**

# Installation steps







XQ-227-M3618





Dimension

Installation steps



XQ-232-M5036





Accessories





XQ-126-C5022
XQ-127-C4624







**Dimension** 

XQ-259-C8958







Accessories









Installation steps



XQ-693-C10068













Acce