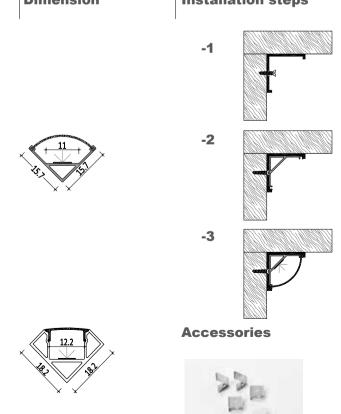

## Installation steps **Dimension** -1

**Accessories** 

**Installation steps** 

XQ-196-M1010