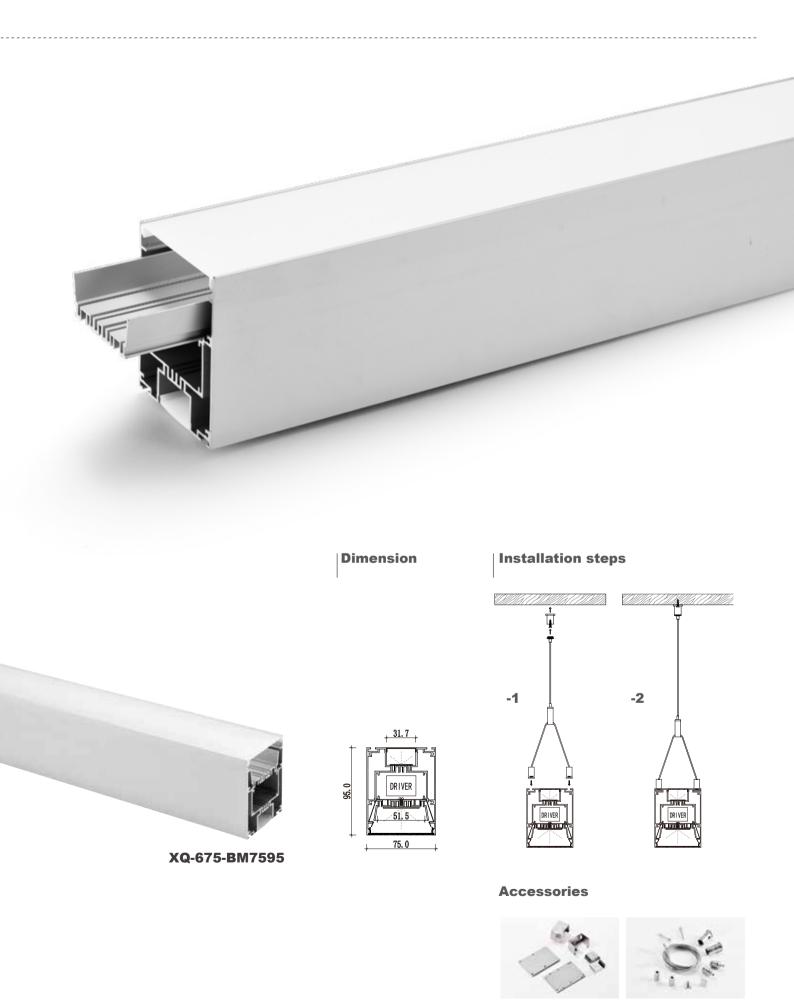

# Dimension Installation steps Installation ste

Accessories

**XQ-699-BM3475** 

Installation steps

**XQ-666-BM7575** 

-1

**Accessories** 

**XQ-676-BM12075** 