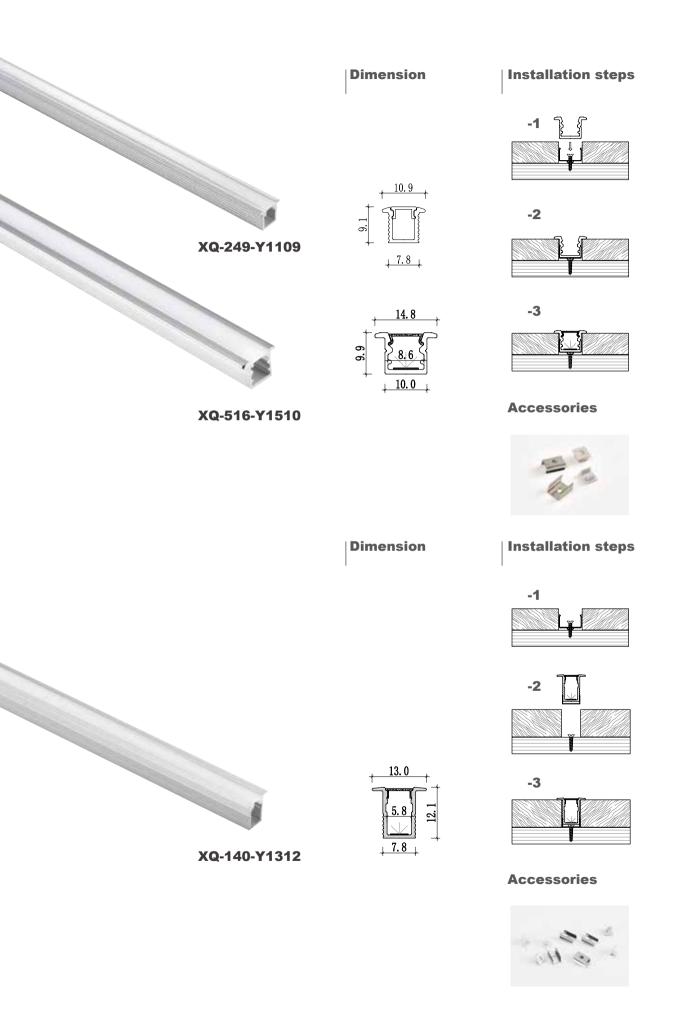

## Installation steps **Dimension** -1

**Accessories** 

**Installation steps** 

XQ-196-M1010

## **Installation steps Dimension** -1 -3 XQ-086-M1013 Accessories **Installation steps Dimension** -1 -2 -3 XQ-187-M1213 Accessories

## Installation steps **Dimension** -2 -3 XQ-066-M1208 **Accessories Installation steps Dimension** -1 -2 10.1 -3 XQ-107-M1308 Accessories

# **Installation steps Dimension** -2 -3 XQ-108-M1515 **Accessories Installation steps Dimension** -1 -2 -3 XQ-005-M1407 Accessories