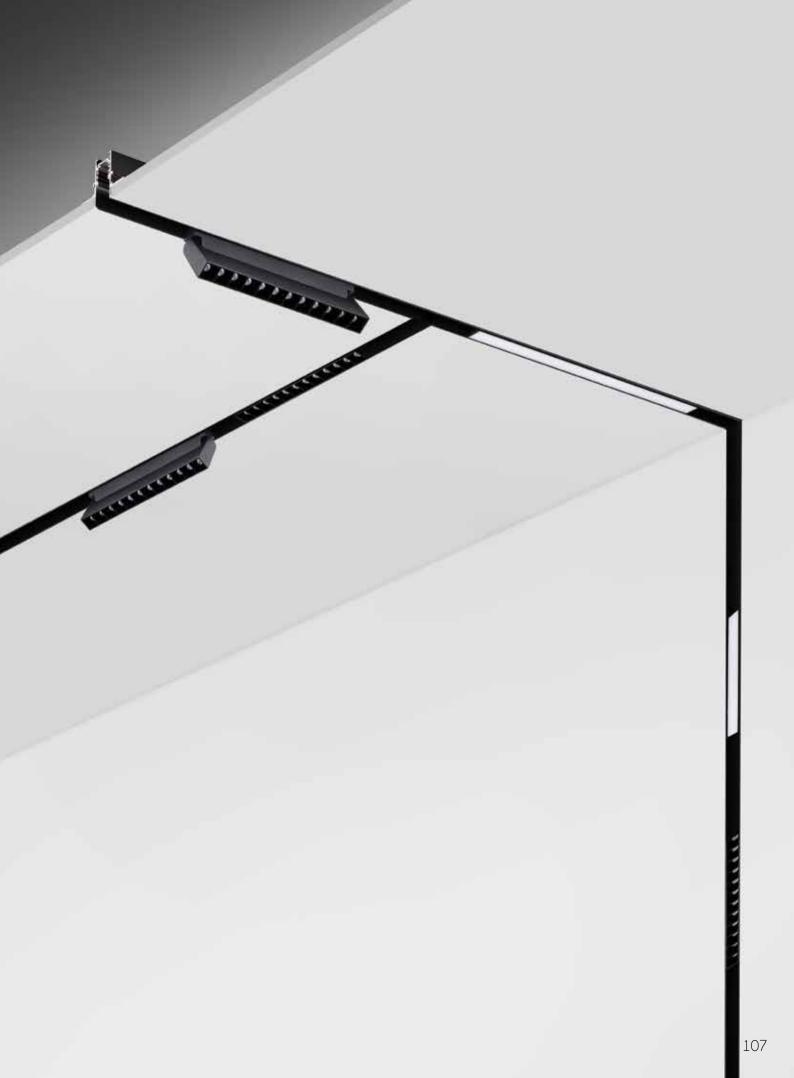

#### Magnetic track light and Anti-glare series /pg106~pg125

surface-mounted series / pg126~pg131

Recessed series / pg132~pg135