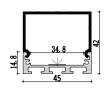

angle ideal for a wide, even spread of light. This channel is designed for corner and angled applications and includes a choice of clear, frosted or milky diffuser.





039

XQ-008-M1616

**XQ-011-M1818** 



















XQ-816-BM5050









**Installation steps** 

-1



-2



-3



Accessories



















XQ-229-M3617







# 8.0

XQ-195A-M1015







**Accessories** 



#### XQ-171-M1312

#### Dimension Installation steps

-1

















**Accessories** 











XQ-067-M2508



**Dimension** 

20

XQ-156-MB2020

#### **Installation steps**













XQ-631-M2120







Accessories













Accessories





XQ-070-M2020





XQ-069-M2027



XQ-069-M2027





#### Installation steps











## Installation steps



XQ-174-M3035













XQ-175-M4542





Accessories



















-2



-3



**Accessories** 





XQ-170-Y2409



# **Dimension Installation steps** -2 24.7 -3 12.3 17.5 XQ-074-Y2514 **Accessories** Installation steps **Dimension** -2 -3 XQ-006B-Y2412 Accessories







XQ-180-Y4320









Accessories



XQ-177-Y2820





#### Installation steps



-2



XQ-129B-Y1109







# **Dimension**

# Installation steps







XQ-227-M3618





Dimension

Installation steps



XQ-232-M5036





Accessories





XQ-126-C5022
XQ-127-C4624







**Dimension** 

XQ-259-C8958







Accessories









Installation steps



XQ-693-C10068













Accessories







**Dimension** 

Installation steps



XQ-260-C9835











**Dimension** 

-1





XQ-261-C10645





# **Dimension Installation steps** हैं। हिंग हिंग हिंग