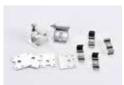

Installation steps Dimension** -2 -3 XQ-108-M1515 **Accessories Installation steps Dimension** -1 -2 -3 XQ-005-M1407 Accessories





#### **Installation steps**









Accessories





XQ-058-M1814









### Installation steps



XQ-006-M1712









Accessories





## 17 17 12.3

XQ-048-M1714

#### Installation steps











**Dimension** 

#### **Installation steps**

-1







Accessories



XQ-130-M1715



**Dimension** 

#### Installation steps



-2





-3



-OR



Magnet



















#### Installation steps



XQ-071-M2410









Accessories







XQ-210-M2010





XQ-168-M2020





**Installation steps** 







Accessories









**Dimension** 

### Installation steps



XQ-818-M2427











XQ-111-M3535









#### **Installation steps**

-1













XQ-026-M3030





XQ-114-M2321



XQ-627-M3535













Accessories





#### Mini size Corner linear fixture

Corner light fixture series product is a compact, rounded asymmetrical channel with a 120-degree beam angle ideal for a wide, even spread of light. This channel is designed for corner and angled applications and includes a choice of clear, frosted or milky diffuser.





039

XQ-008-M1616

**XQ-011-M1818** 



















XQ-816-BM5050









**Installation steps** 

-1



-2



-3



Accessories



















XQ-229-M3617







# 8.0

XQ-195A-M1015







**Accessories** 



#### XQ-171-M1312

#### Dimension Installation steps

-1

















**Accessories** 











XQ-067-M2508



**Dimension** 

20

XQ-156-MB2020

#### **Installation steps**