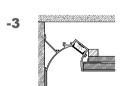

## Installation steps **Dimension** -2 -3 XQ-066-M1208 **Accessories Installation steps Dimension** -1 -2 10.1 -3 XQ-107-M1308 Accessories