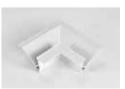

#### Mini size Corner linear fixture

Corner light fixture series product is a compact, rounded asymmetrical channel with a 120-degree beam angle ideal for a wide, even spread of light. This channel is designed for corner and angled applications and includes a choice of clear, frosted or milky diffuser.