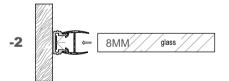

## Installation steps **Dimension** -1

**Accessories** 

**Installation steps** 

XQ-196-M1010