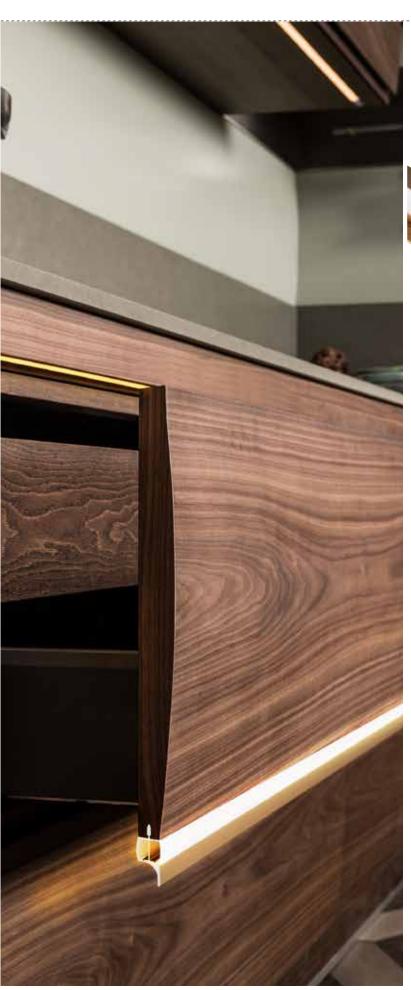

# Art aluminum profile

The skirting lights play a visual balance in the room design. Using their linear vision, materials and colors to echo each other, they can beautify the decoration effect and outline the sense of space. Another function of the skirting line is its protection function. The skirting line can better bond the wall and the ground firmly, reduce wall deformation, avoid damage caused by external collision, and it is easier to clean.