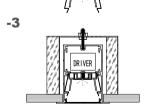

Installation steps

**XQ-677-BM15075** 

Dimension

23.6 DRIVER 27.6

Installation steps

Accessories

XQ-674-BM5090