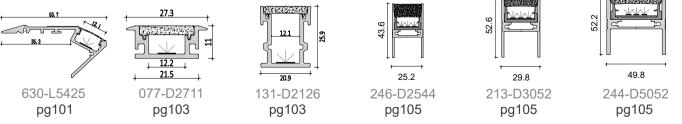

#### Magnetic track light and Anti-glare series /pg106~pg125

surface-mounted series / pg126~pg131

Recessed series / pg132~pg135