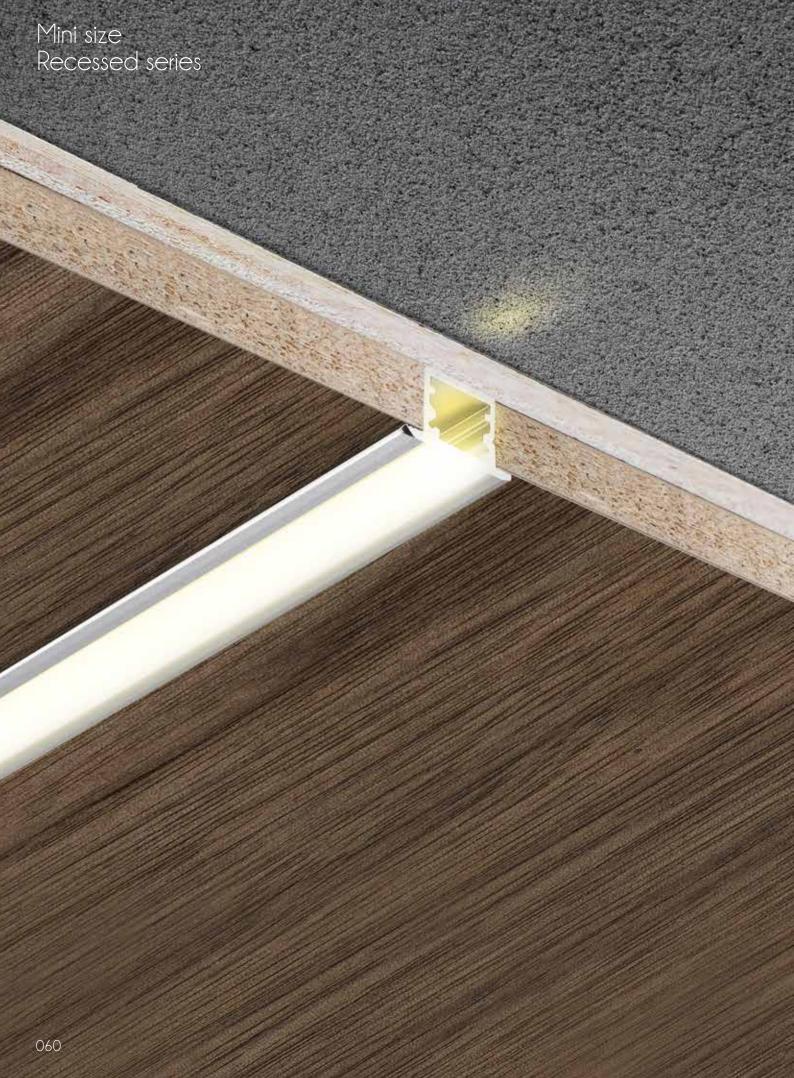

#### Magnetic track light and Anti-glare series /pg106~pg125

surface-mounted series / pg126~pg131

Recessed series / pg132~pg135