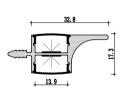

## XILI SMARTI

Linear lighting





#### surface-mounted series / pg014~pg037



pg033

pg033

pg034

pg037

pg036

pg035



#### Corner light series /pg038~pg043



211-M0808 pg041



212-M1313 pg041



008-M1616 pg039



011-M1818 pg039



153-M3030 pg043



816-BM5050 pg043







183-M3020 pg045



pg046



229-M3617 pg047



pg049



195A-M1015 pg048



099-M3014 pg050



065-M2522 pg051



116-M3014 pg051



067-M2508 pg053



098-M3909 pg053

#### Three-sided light series / pg054~pg059





pg065



pg066



pg066



pg067



pg067



pg068

129B-Y1109 pg070 pg071

048B-Y2215 pg071

180-Y4320 pg068

628-Y4435 pg069

pg069







#### Black color series /pg094~pg099







#### Magnetic track light and Anti-glare series /pg106~pg125





surface-mounted series / pg126~pg131





Recessed series / pg132~pg135





#### Tri-proof light series / pg156~pg159



















## Installation steps **Dimension** -1







**Accessories** 





**Installation steps** 















XQ-196-M1010

## **Installation steps Dimension** -1 -3 XQ-086-M1013 Accessories **Installation steps Dimension*