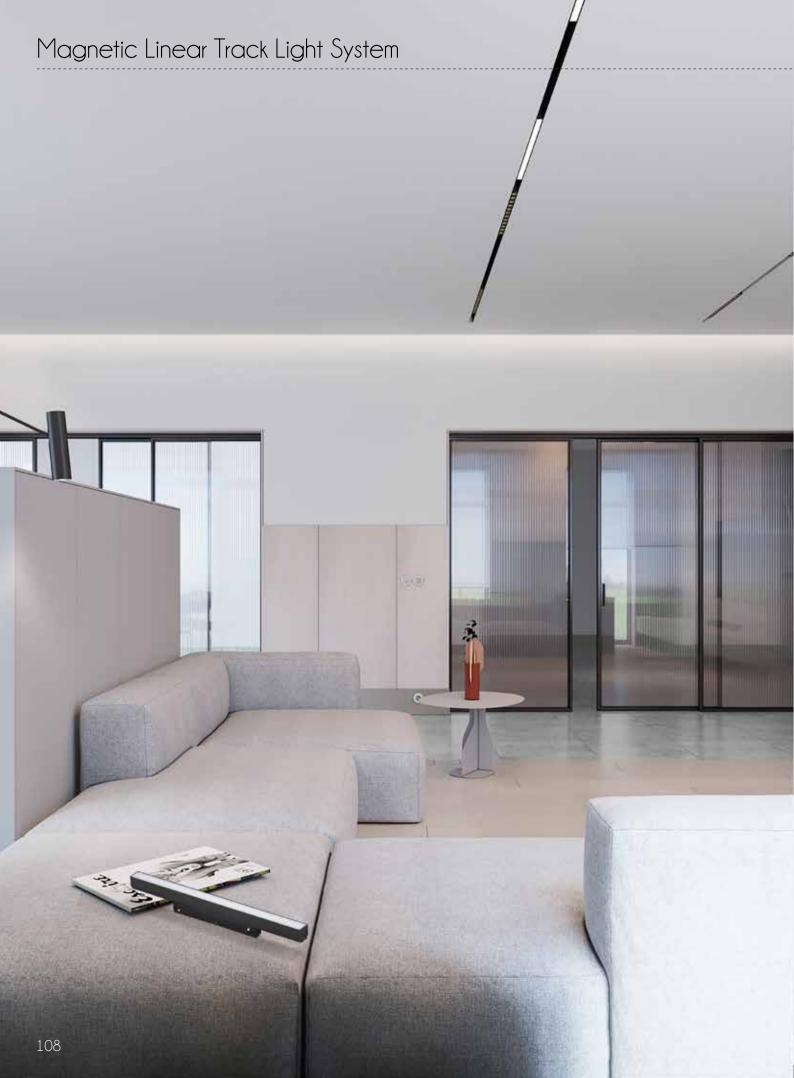

n beautify the decoration effect and outline the sense of space. Another function of the skirting line is its protection function. The skirting line can better bond the wall and the ground firmly, reduce wall deformation, avoid damage caused by external collision, and it is easier to clean.









Dimension



Accessories











# 





# XQ-830-C12019



**Dimension** 

Installation steps



Accessories













**Dimension** 

**Dimension** 











XQ-235-C8012

# 



























XQ-521-Y0709



# XQ-006-M1712













Dimension

-2 -3 -Accessories





















-3



**Accessories** 







20.9

Installation steps

















Large size Inground light fixture



# **Dimension**

# 25.2





-2









# Magnetic Linear Track Light System









## 

### Trimless type











**Dimension** 

**Installation steps** 



XQ-240-BM6270



70



Accessories







**Dimension** 

Installation steps



XQ-241-BM1670





**Accessories** 





This series product is a groundbreaking sleek suspended fixture with both direct and indirect lighting capability and the option to be used exclusively for direct lighting. Its minimal design packs countless output configurations with anti-glare of 4 beam angle options from 15 degrees to 120 degrees, and either symmetric or asymmetric light shapes. Choose from a selection of standard elegant finishes and custom powder-coated and anodized finishes to complement any space.















XQ-836-BM4375































54.8













XQ-826-BM3370



Accessories







689 - L1