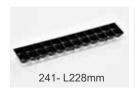

XQ-241-BM1670

**Accessories** 

This series product is a groundbreaking sleek suspended fixture with both direct and indirect lighting capability and the option to be used exclusively for direct lighting. Its minimal design packs countless output configurations with anti-glare of 4 beam angle options from 15 degrees to 120 degrees, and either symmetric or asymmetric light shapes. Choose from a selection of standard elegant finishes and custom powder-coated and anodized finishes to complement any space.