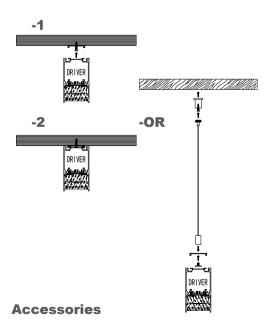

## Installation steps **Dimension** -1

**Accessories** 

**Installation steps** 

XQ-196-M1010

#### Installation steps

-2

-3

-OR

Magnet