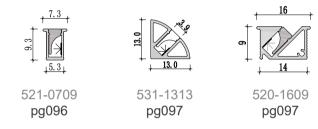

## XILI SMARTI

Linear lighting





#### surface-mounted series / pg014~pg037



pg033

pg033

pg034

pg037

pg036

pg035



#### Corner light series /pg038~pg043



211-M0808 pg041



212-M1313 pg041



008-M1616 pg039



011-M1818 pg039



153-M3030 pg043



816-BM5050 pg043







183-M3020 pg045



pg046



229-M3617 pg047



pg049



195A-M1015 pg048



099-M3014 pg050



065-M2522 pg051



116-M3014 pg051



067-M2508 pg053



098-M3909 pg053

#### Three-sided light series / pg054~pg059





pg065



pg066



pg066



pg067



pg067



pg068

129B-Y1109 pg070 pg071

048B-Y2215 pg071

180-Y4320 pg068

628-Y4435 pg069

pg069







#### Black color series /pg094~pg099







#### Magnetic track light and Anti-glare series /pg106~pg125





surface-mounted series / pg126~pg131





Recessed series / pg132~pg135





#### Tri-proof light series / pg156~pg159



















## Installation steps **Dimension** -1







**Accessories** 





**Installation steps** 















XQ-196-M1010

## **Installation steps Dimension** -1 -3 XQ-086-M1013 Accessories **Installation steps Dimension** -1 -2 -3 XQ-187-M1213 Accessories

## Installation steps **Dimension** -2 -3 XQ-066-M1208 **Accessories Installation steps Dimension** -1 -2 10.1 -3 XQ-107-M1308 Accessories

# **Installation steps Dimension** -2 -3 XQ-108-M1515 **Accessories Installation steps Dimension** -1 -2 -3 XQ-005-M1407 Accessories





#### **Installat