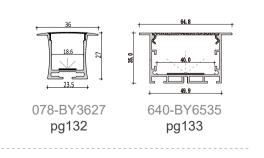

### **Installation steps**

-1

XQ-078-BY3627

-----

### Dimension

XQ-640-BY6535

Accessories