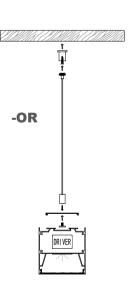

## **Dimension Installation steps** -3 XQ-648-BY12075 Accessories **Dimension Installation steps** -2 -OR -3 100.0 XQ-649-BM10075 Accessories

**Dimension** 

Installation steps

**XQ-639-BM60** 

Accessories