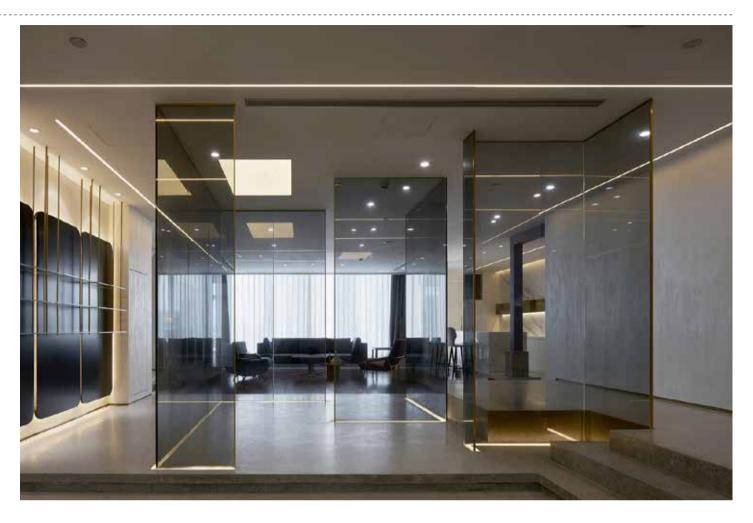

#### Mini size Corner linear fixture

Corner light fixture series product is a compact, rounded asymmetrical channel with a 120-degree beam angle ideal for a wide, even spread of light. This channel is designed for corner and angled applications and includes a choice of clear, frosted or milky diffuser.