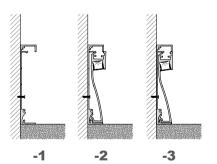

## Large size Office lighting series Various intstallation options

- 1- Cord installed to profile & nail into the ceiling
- 2- Complete fixed