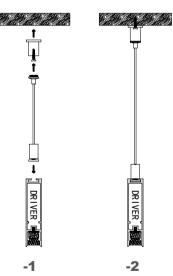

## Installation steps **Dimension** -1

**Accessories** 

**Installation steps** 

XQ-196-M1010

## **Installation steps Dimension** -1 -3 XQ-086-M1013 Accessories **Installation steps Dimension** -1 -2 -3 XQ-187-M1213 Accessories