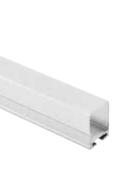

#### Mini size Corner linear fixture

Corner light fixture series product is a compact, rounded asymmetrical channel with a 120-degree beam angle ideal for a wide, even spread of light. This channel is designed for corner and angled applications and includes a choice of clear, frosted or milky diffuser.