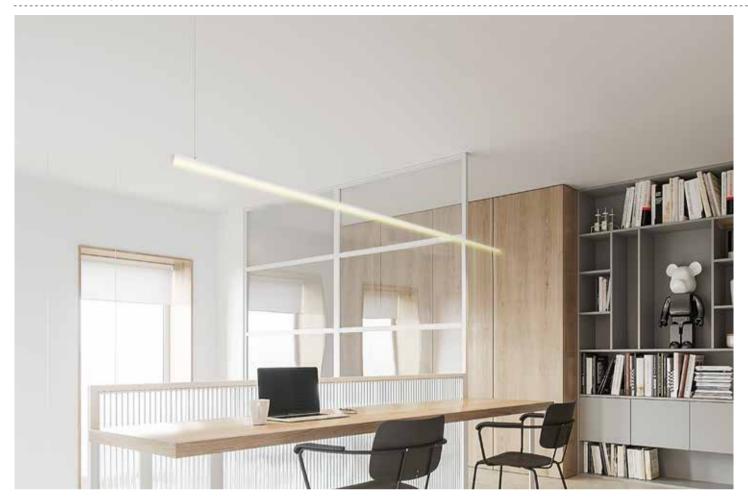

## Large size Office lighting series Various intstallation options

- 1- Cord installed to profile & nail into the ceiling
- 2- Complete fixed