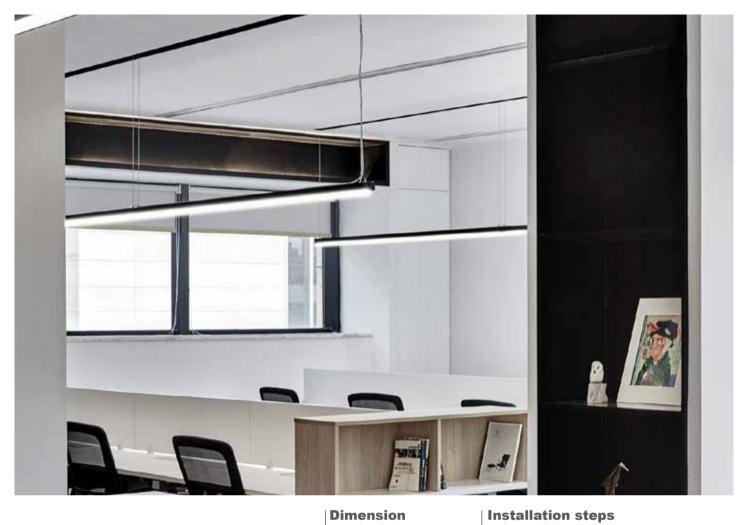

## Large size Office lighting series Various intstallation options

- 1- Cord installed to profile & nail into the ceiling
- 2- Complete fixed