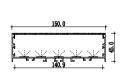

lighting capability and the option to be used exclusively for direct lighting. Its minimal design packs countless output configurations with anti-glare of 4 beam angle options from 15 degrees to 120 degrees, and either symmetric or asymmetric light shapes. Choose from a selection of standard elegant finishes and custom powder-coated and anodized finishes to complement any space.















XQ-836-BM4375































54.8













XQ-826-BM3370



Accessories







689 - L198mm



### **Installation steps**





















# Installation steps -1 -2 -3 Accessories

682- L132.5mm

684- L236mm



## Large size Office lighting series Various intstallation options





- 1- Cord installed to profile & nail into the ceiling
- 2- Complete fixed





















### -1





200.0





**XQ-686-BM20050** 



### **Installation steps**

-1



XQ-078-BY3627









-----



### Dimension



XQ-640-BY6535

Accessories



# **Dimension Installation steps** Accessories XQ-667-BY12035 **Installation steps Dimension** XQ-821-BY9535 Accessories

## **Dimension Installation steps** 132.0 Accessories XQ-680-BY13245 **Installation steps Dimension** 162. 0 XQ-681-BY16245 Accessories





# Dimension Installation steps Installation ste

Accessories

**XQ-699-BM3475** 









Installation steps



**XQ-666-BM7575** 





-1







**Accessories** 









**XQ-676-BM12075** 







Installation steps









**XQ-677-BM15075** 



Dimension

23.6 DRIVER 27.6

Installation steps



Accessories



XQ-674-BM5090





#### **Dimension**

# 28

#### Installati