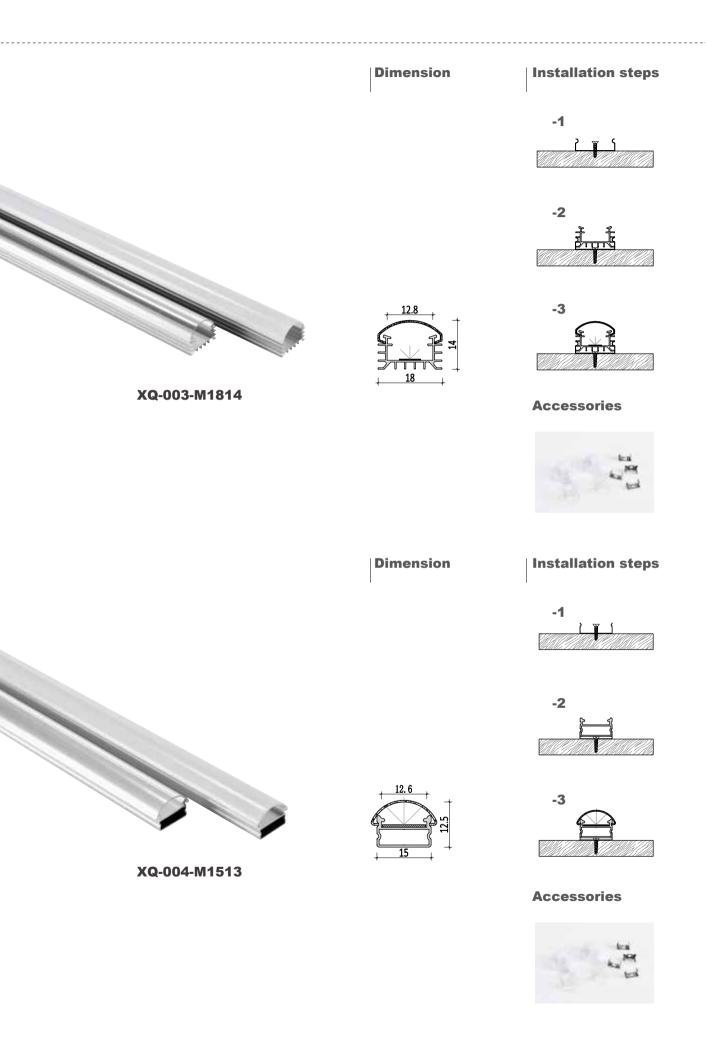

## Installation steps **Dimension** -1

**Accessories** 

**Installation steps** 

XQ-196-M1010

## **Installation steps Dimension** -1 -3 XQ-086-M1013 Accessories **Installation steps Dimension** -1 -2 -3 XQ-187-M1213 Accessories

## Installation steps **Dimension** -2 -3 XQ-066-M1208 **Accessories Installation steps Dimension** -1 -2 10.1 -3 XQ-107-M1308 Accessories

# **Installation steps Dimension** -2 -3 XQ-108-M1515 **Accessories Installation steps Dimension** -1 -2 -3 XQ-005-M1407 Accessories

#### **Installation steps**

Accessories

XQ-058-M1814

### Installation steps

XQ-006-M1712

Accessories