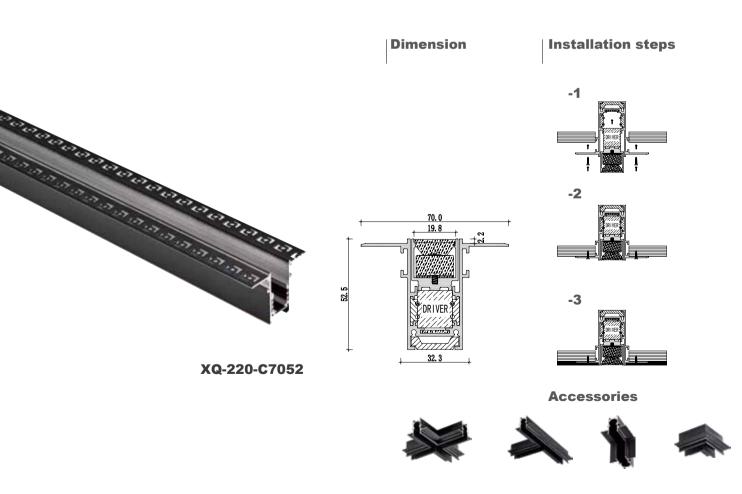

## Installation steps **Dimension** -1

**Accessories** 

**Installation steps** 

XQ-196-M1010