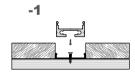

## Installation steps **Dimension** -1

**Accessories** 

**Installation steps** 

XQ-196-M1010