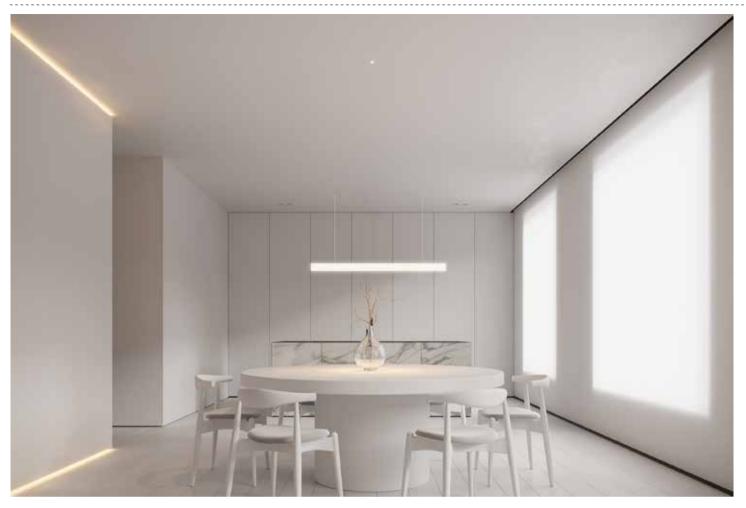

# Art aluminum profile

The skirting lights play a visual balance in the room design. Using their linear vision, materials and colors to echo each other, they can beautify the decoration effect and outline the sense of space. Another function of the skirting line is its protection function. The skirting line can better bond the wall and the ground firmly, reduce wall deformation, avoid damage caused by external collision, and it is easier to clean.