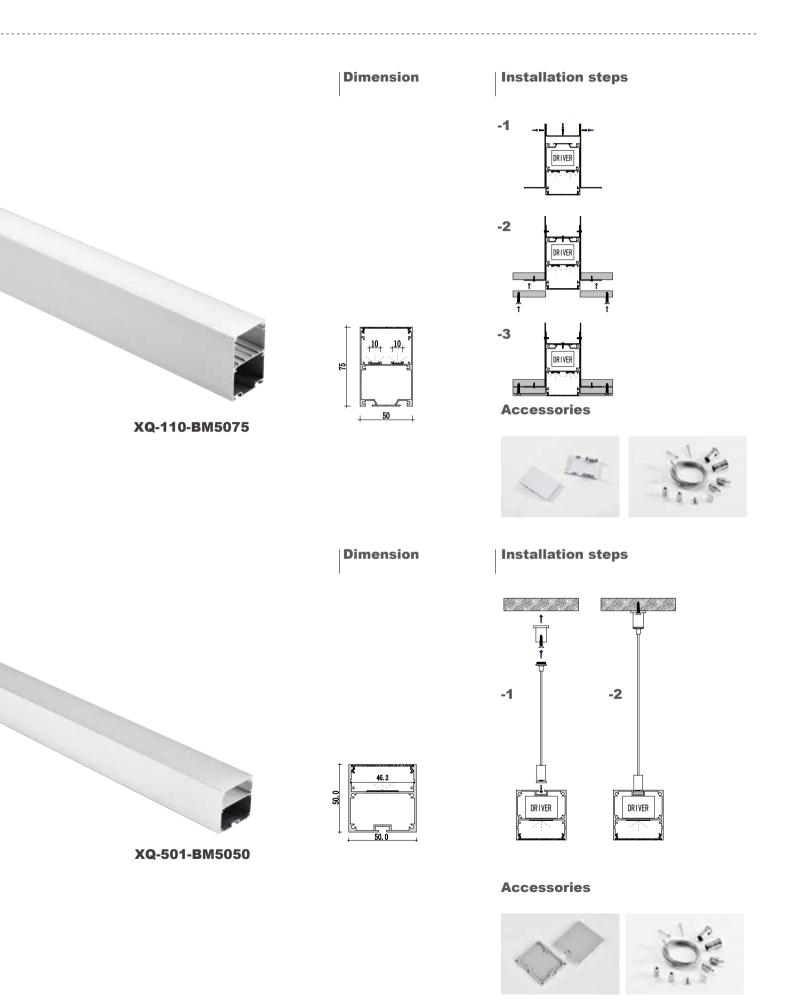

## Installation steps **Dimension** -1

**Accessories** 

**Installation steps** 

XQ-196-M1010

## **Installation steps Dimension** -1 -3 XQ-086-M1013 Accessories **Installation steps Dimension** -1 -2 -3 XQ-187-M1213 Accessories

## Installation steps **Dimension** -2 -3 XQ-066-M1208 **Accessories Installation steps Dimension** -1 -2 10.1 -3 XQ-107-M1308 Accessories

# **Installation steps Dimension** -2 -3 XQ-108-M1515 **Accessories Installation steps Dimension** -1 -2 -3 XQ-005-M1407 Accessories