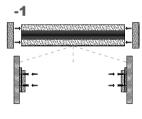

#### Dimension Installation steps

-1

**Accessories** 

XQ-067-M2508

**Dimension** 

20

XQ-156-MB2020