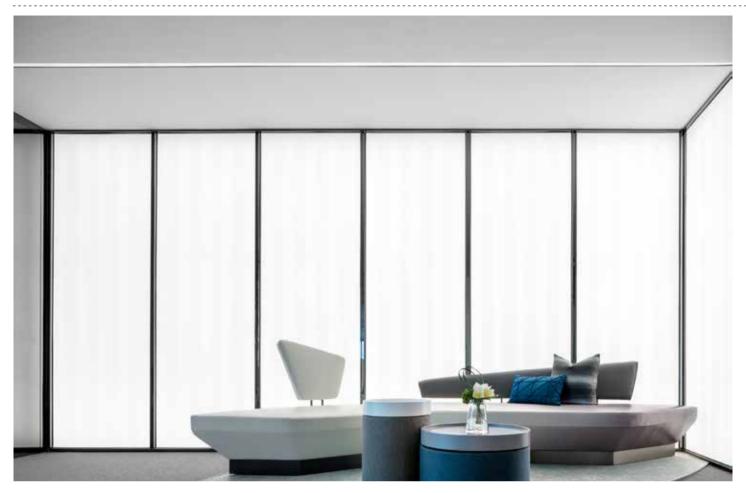

## Large size Office lighting series Various intstallation options

- 1- Cord installed to profile & nail into the ceiling
- 2- Complete fixed