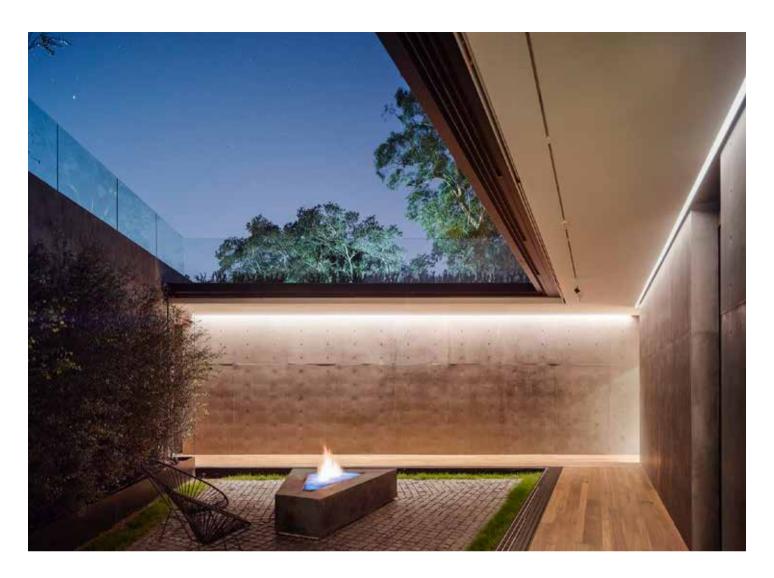

#### Mini size Corner linear fixture

Corner light fixture series product is a compact, rounded asymmetrical channel with a 120-degree beam angle ideal for a wide, even spread of light. This channel is designed for corner and angled applications and includes a choice of clear, frosted or milky diffuser.