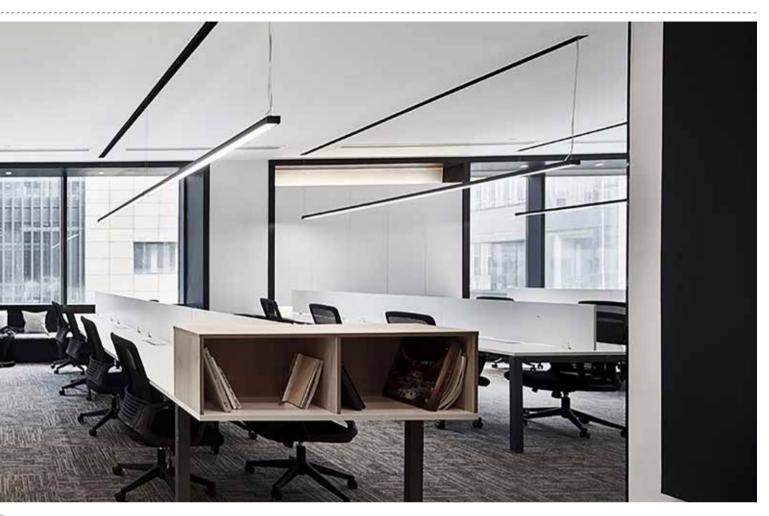

## Large size Office lighting series Various intstallation options

- 1- Cord installed to profile & nail into the ceiling
- 2- Complete fixed