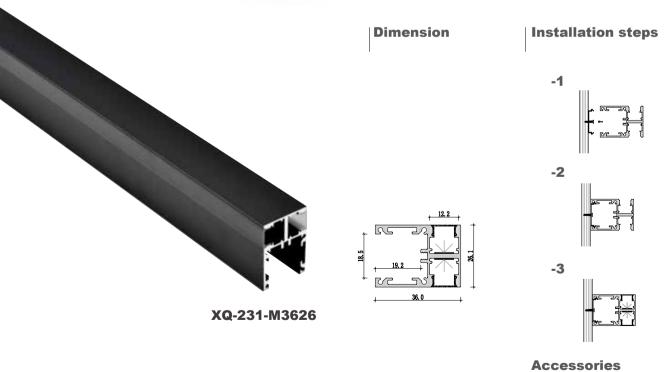

## Installation steps **Dimension** -1

**Accessories** 

**Installation steps** 

XQ-196-M1010