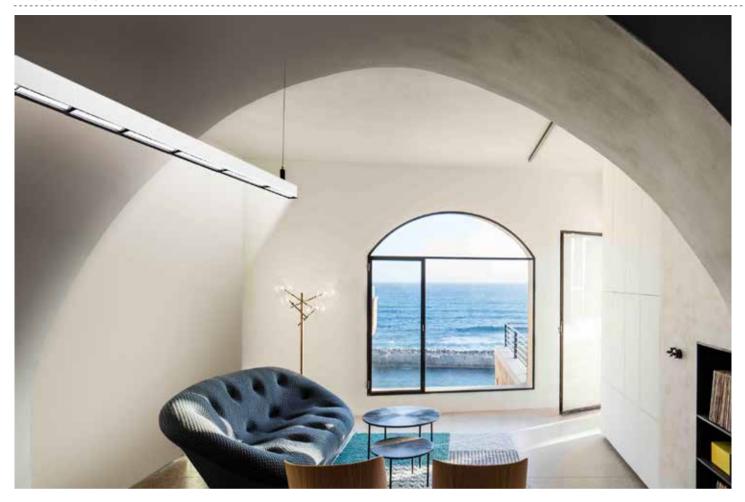

XQ-241-BM1670

**Accessories** 

This series product is a groundbreaking sleek suspended fixture with both direct and indirect lighting capability and the option to be used exclusively for direct lighting. Its minimal design packs countless output configurations with anti-glare of 4 beam angle options from 15 degrees to 120 degrees, and either symmetric or asymmetric light shapes. Choose from a selection of standard elegant finishes and custom powder-coated and anodized finishes to complement any space.