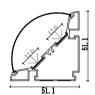

#### Mini size Corner linear fixture

Corner light fixture series product is a compact, rounded asymmetrical channel with a 120-degree beam angle ideal for a wide, even spread of light. This channel is designed for corner and angled applications and includes a choice of clear, frosted or milky diffuser.