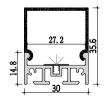

## Installation steps **Dimension** -1

**Accessories** 

**Installation steps** 

XQ-196-M1010