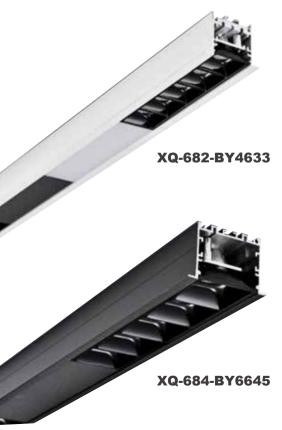

**Installation steps** 



XQ-240-BM6270



70



Accessories







**Dimension** 

Installation steps



XQ-241-BM1670





**Accessories** 





This series product is a groundbreaking sleek suspended fixture with both direct and indirect lighting capability and the option to be used exclusively for direct lighting. Its minimal design packs countless output configurations with anti-glare of 4 beam angle options from 15 degrees to 120 degrees, and either symmetric or asymmetric light shapes. Choose from a selection of standard elegant finishes and custom powder-coated and anodized finishes to complement any space.















XQ-836-BM4375































54.8













XQ-826-BM3370



Accessories







689 - L198mm



### **Installation steps**





















# Installation steps -1 -2 -3 Accessories

682- L132.5mm

684- L236mm



## Large size Office lighting series Various intstallation options





- 1- Cord installed to profile & nail into the ceiling
- 2- Complete fixed





















### -1





200.0





**XQ-686-BM20050** 



### **Installation steps**

-1



XQ-078-BY3627









-----



### Dimension



XQ-640-BY6535

Accessories



# **Dimension Installation steps** Accessories XQ-667-BY12035 **Installation steps Dimension** XQ-821-BY9535 Accessories

## **Dimension Installation steps** 132.0 Accessories XQ-680-BY13245 **Installation steps Dimension** 162. 0 XQ-681-BY16245 Accessories





# Dimension Installation steps Installation ste

Accessories

**XQ-699-BM3475** 









Installation steps



**XQ-666-BM7575**