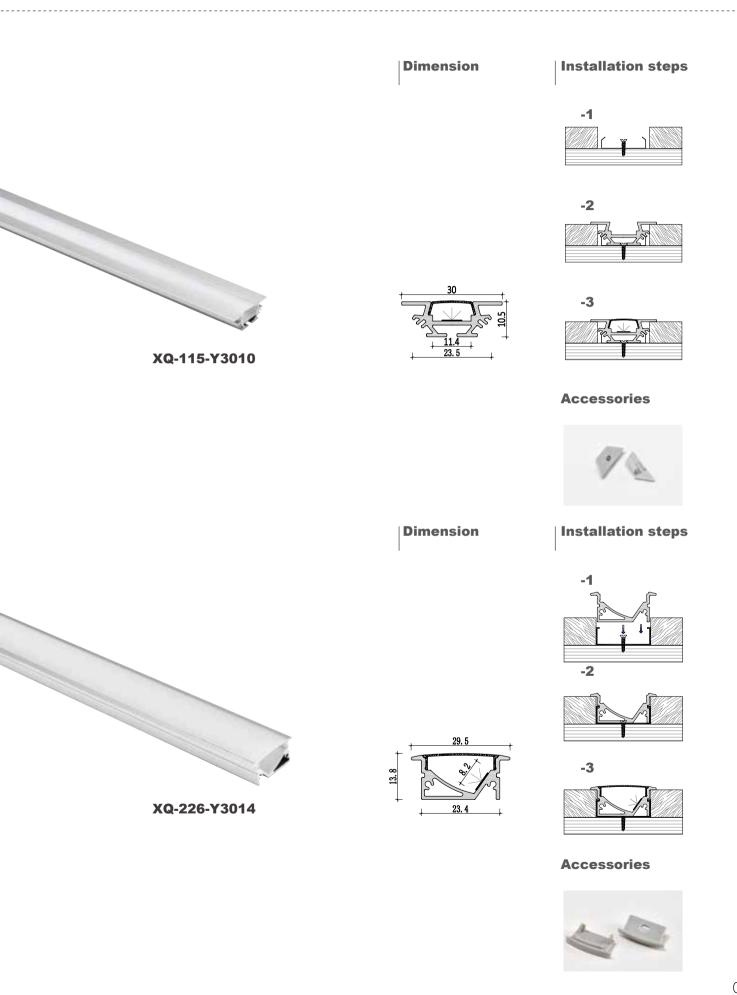

## Installation steps **Dimension** -1

**Accessories** 

**Installation steps** 

XQ-196-M1010

## **Installation steps Dimension** -1 -3 XQ-086-M1013 Accessories **Installation steps Dimension** -1 -2 -3 XQ-187-M1213 Accessories

## Installation steps **Dimension** -2 -3 XQ-066-M1208 **Accessories Installation steps Dimension** -1 -2 10.1 -3 XQ-107-M1308 Accessories

# **Installation steps Dimension** -2 -3 XQ-108-M1515 **Accessories Installation steps Dimension** -1 -2 -3 XQ-005-M1407 Accessories