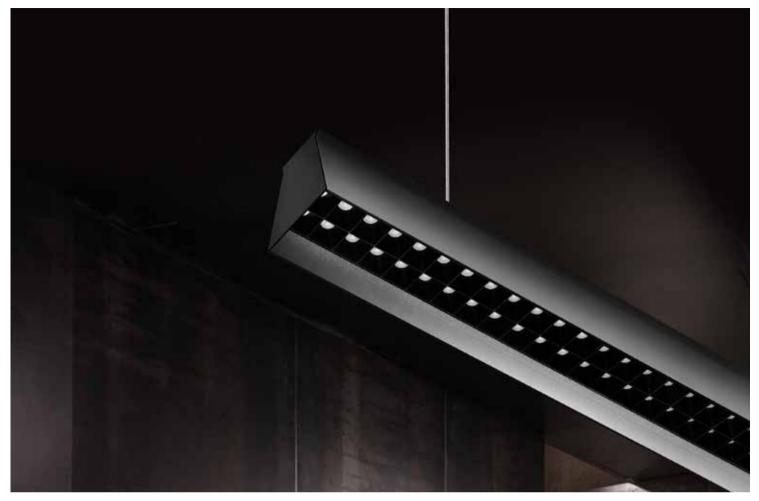

outline the sense of space. Another function of the skirting line is its protection function. The skirting line can better bond the wall and the ground firmly, reduce wall deformation, avoid damage caused by external collision, and it is easier to clean.









Dimension



Accessories











# 





# XQ-830-C12019



**Dimension** 

Installation steps



Accessories













**Dimension** 

**Dimension** 











XQ-235-C8012

# 



























XQ-521-Y0709



# XQ-006-M1712













Dimension

-2 -3 -Accessories





















-3



**Accessories** 







20.9

Installation steps

















Large size Inground light fixture



# **Dimension**

# 25.2





-2









# Magnetic Linear Track Light System









## 

### Trimless type











**Dimension** 

**Installation steps** 



XQ-240-BM6270



70



Accessories







**Dimension** 

Installation steps



XQ-241-BM1670





**Accessories** 





This series product is a groundbreaking sleek suspended fixture with both direct and indirect lighting capability and the option to be used exclusively for direct lighting. Its minimal design packs countless output configurations with anti-glare of 4 beam angle options from 15 degrees to 120 degrees, and either symmetric or asymmetric light shapes. Choose from a selection of standard elegant finishes and custom powder-coated and anodized finishes to complement any space.















XQ-836-BM4375































54.8













XQ-826-BM3370



Accessories







689 - L198mm



### **Installation steps**