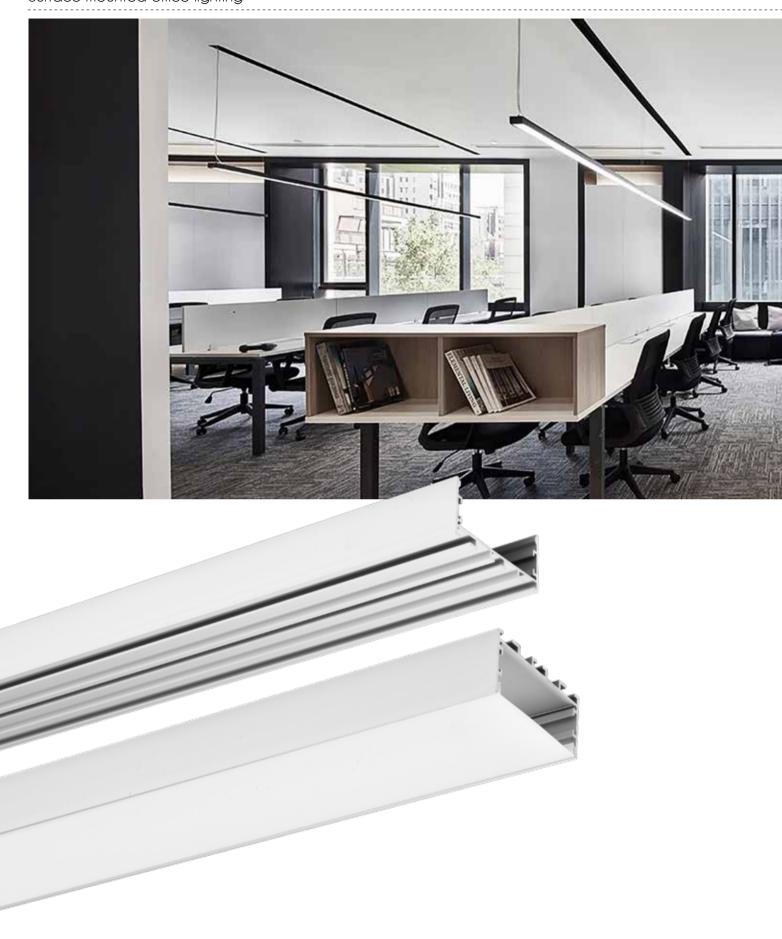

## Large size Office lighting series Various intstallation options

- 1- Cord installed to profile & nail into the ceiling
- 2- Complete fixed