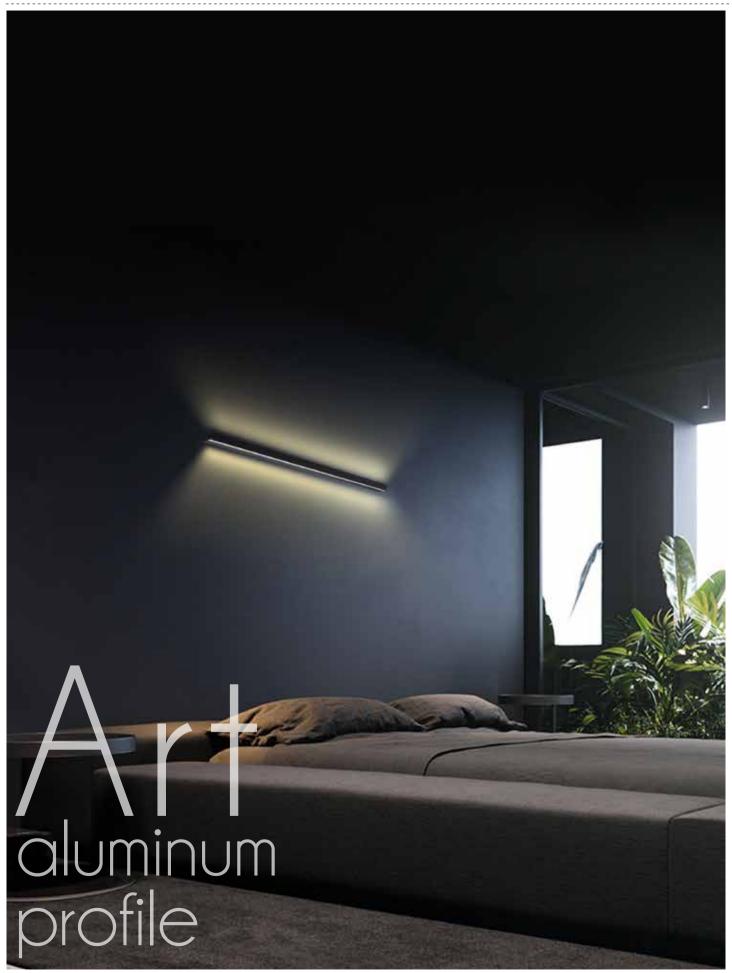

# Art aluminum profile

The skirting lights play a visual balance in the room design. Using their linear vision, materials and colors to echo each other, they can beautify the decoration effect and outline the sense of space. Another function of the skirting line is its protection function. The skirting line can better bond the wall and the ground firmly, reduce wall deformation, avoid damage caused by external collision, and it is easier to clean.