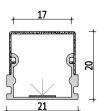

XQ-114-M2321



XQ-627-M3535













Accessories





#### Mini size Corner linear fixture

Corner light fixture series product is a compact, rounded asymmetrical channel with a 120-degree beam angle ideal for a wide, even spread of light. This channel is designed for corner and angled applications and includes a choice of clear, frosted or milky diffuser.





039

XQ-008-M1616

**XQ-011-M1818** 



















XQ-816-BM5050









**Installation steps** 

-1



-2



-3



Accessories



















XQ-229-M3617







# 8.0

XQ-195A-M1015







**Accessories** 



#### XQ-171-M1312

#### Dimension Installation steps

-1

















**Accessories** 











XQ-067-M2508



**Dimension** 

20

XQ-156-MB2020

#### **Installation steps**













XQ-631-M2120







Accessories













Accessories





XQ-070-M2020





XQ-069-M2027



XQ-069-M2027





#### Installation steps











## Installation steps



XQ-174-M3035













XQ-175-M4542





Accessories



















-2



-3



**Accessories** 





XQ-170-Y2409



# **Dimension Installation steps** -2 24.7 -3 12.3 17.5 XQ-074-Y2514 **Accessories** Installation steps **Dimension** -2 -3 XQ-006B-Y2412 Accessories







XQ-180-Y4320









Accessories



XQ-177-Y2820





#### Installation steps



-2



XQ-129B-Y1109







# **Dimension**

# Installation steps







XQ-227-M3618





Dimension

Installation steps



XQ-232-M5036





Accessories





XQ-126-C5022
XQ-127-C4624







**Dimension** 

XQ-259-C8958







Accessories









Installation steps



XQ-693