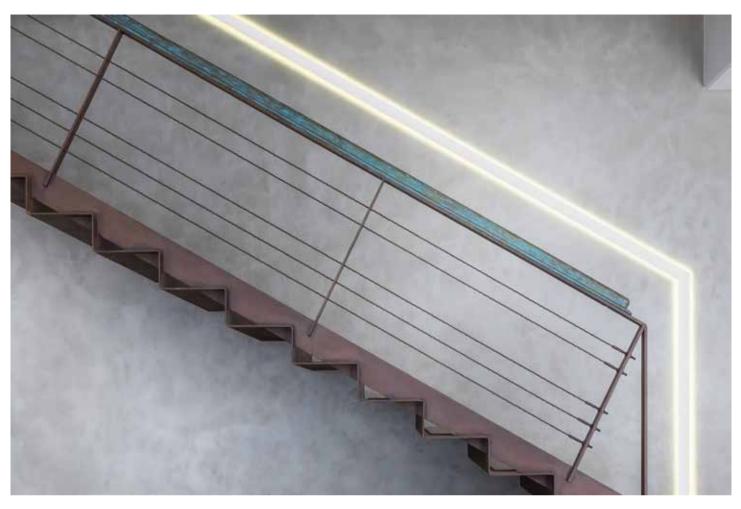

#### Mini size Corner linear fixture

Corner light fixture series product is a compact, rounded asymmetrical channel with a 120-degree beam angle ideal for a wide, even spread of light. This channel is designed for corner and angled applications and includes a choice of clear, frosted or milky diffuser.