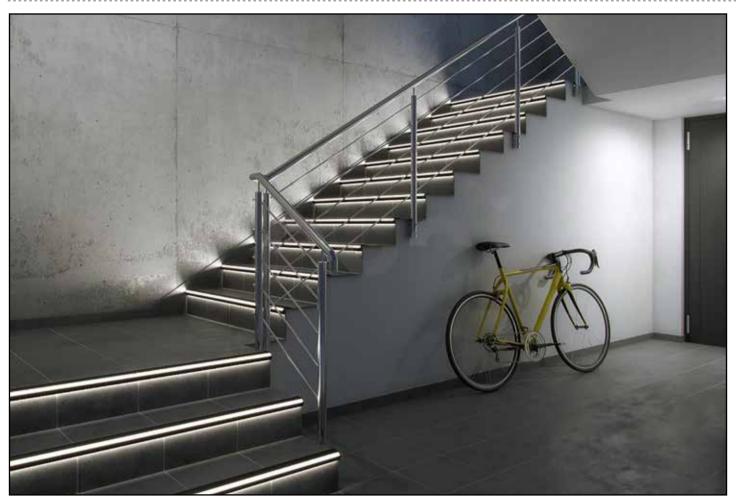

es** XQ-126-C5022 **Dimension Installation steps** XQ-127-C4624

Accessories







# Art aluminum profile

The skirting lights play a visual balance in the room design. Using their linear vision, materials and colors to echo each other, they can beautify the decoration effect and outline the sense of space. Another function of the skirting line is its protection function. The skirting line can better bond the wall and the ground firmly, reduce wall deformation, avoid damage caused by external collision, and it is easier to clean.









Dimension



Accessories











# 





# XQ-830-C12019



**Dimension** 

Installation steps



Accessories













**Dimension** 

**Dimension** 











XQ-235-C8012

# 



























XQ-521-Y0709



# XQ-006-M1712













Dimension

-2 -3 -Accessories





















-3



**Accessories** 







20.9

Installation steps

















Large size Inground light fixture



# **Dimension**

# 25.2





-2









# Magnetic Linear Track Light System









## 

### Trimless type











**Dimension** 

**Installation steps** 



XQ-240-BM6270



70



Accessories







**Dimension** 

Installation steps



XQ-241-BM1670





**Accessories** 





This series product is a groundbreaking sleek suspended fixture with both direct and indirect lighting capability and the option to be used exclusively for direct lighting. Its minimal design packs countless output configurations with anti-glare of 4 beam angle options from 15 degrees to 120 degrees, and either symmetric or asymmetric light shapes. Ch