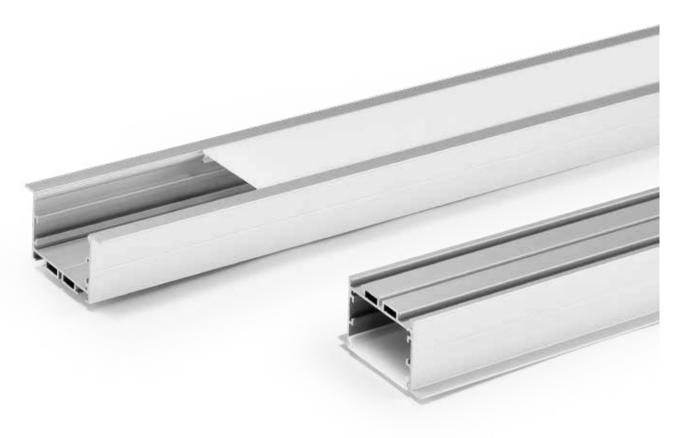

# Art aluminum profile

The skirting lights play a visual balance in the room design. Using their linear vision, materials and colors to echo each other, they can beautify the decoration effect and outline the sense of space. Another function of the skirting line is its protection function. The skirting line can better bond the wall and the ground firmly, reduce wall deformation, avoid damage caused by external collision, and it is easier to clean.