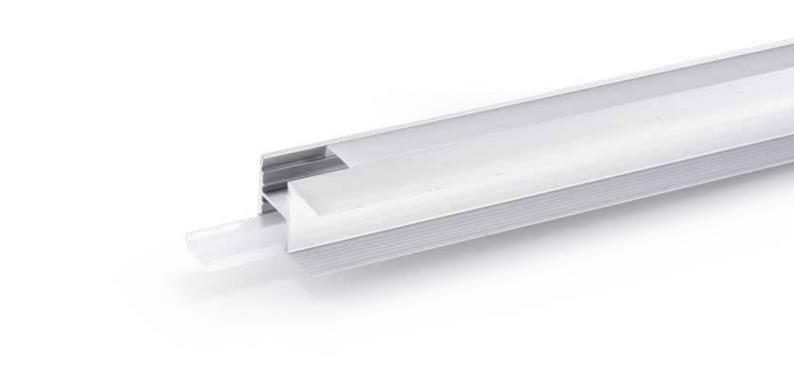

# Art aluminum profile

The skirting lights play a visual balance in the room design. Using their linear vision, materials and colors to echo each other, they can beautify the decoration effect and outline the sense of space. Another function of the skirting line is its protection function. The skirting line can better bond the wall and the ground firmly, reduce wall deformation, avoid damage caused by external collision, and it is easier to clean.