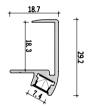

#### Mini size Corner linear fixture

Corner light fixture series product is a compact, rounded asymmetrical channel with a 120-degree beam angle ideal for a wide, even spread of light. This channel is designed for corner and angled applications and includes a choice of clear, frosted or milky diffuser.