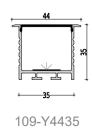

## XILI SMARTI

Linear lighting





#### surface-mounted series / pg014~pg037



pg033

pg033

pg034

pg037

pg036

pg035



#### Corner light series /pg038~pg043



211-M0808 pg041



212-M1313 pg041



008-M1616 pg039



011-M1818 pg039



153-M3030 pg043



816-BM5050 pg043







183-M3020 pg045



pg046



229-M3617 pg047



pg049



195A-M1015 pg048



099-M3014 pg050



065-M2522 pg051



116-M3014 pg051



067-M2508 pg053



098-M3909 pg053

#### Three-sided light series / pg054~pg059





pg065



pg066



pg066



pg067



pg067



pg068

129B-Y1109 pg070 pg071

048B-Y2215 pg071

180-Y4320 pg068

628-Y4435 pg069

pg069







#### Black color series /pg094~pg099







#### Magnetic track light and Anti-glare series /pg106~pg125





surface-mounted series / pg126~pg131





Recessed series / pg132~pg135





#### Tri-proof light series / pg156~pg159



















## Installation steps **Dimension** -1







**Accessories** 





**Installation steps** 















XQ-196-M1010

## **Installation steps Dimension** -1 -3 XQ-086-M1013 Accessories **Installation steps Dimension** -1 -2 -3 XQ-187-M1213 Accessories

## Installation steps **Dimension** -2 -3 XQ-066-M1208 **Accessories Installation steps Dimension** -1 -2 10.1 -3 XQ-107-M1308 Accessories

# **Installation steps Dimension** -2 -3 XQ-108-M1515 **Ac