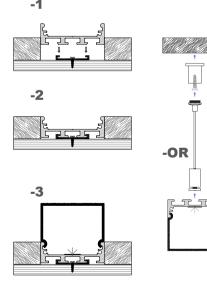

#### **Installation steps**

-1

Accessories

XQ-130-M1715

**Dimension** 

#### Installation steps

-2

-3

-OR

Magnet