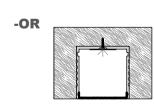

s Installation steps Dimension** -1 -2 -3 XQ-005-M1407 Accessories





#### **Installation steps**









Accessories





XQ-058-M1814









### Installation steps



XQ-006-M1712









Accessories





## 17 17 12.3

XQ-048-M1714

#### Installation steps











**Dimension** 

#### **Installation steps**

-1







Accessories



XQ-130-M1715



**Dimension** 

#### Installation steps



-2





-3



-OR



Magnet



















#### Installation steps



XQ-071-M2410









Accessories







XQ-210-M2010





XQ-168-M2020





**Installation steps** 







Accessories









**Dimension** 

### Installation steps



XQ-818-M2427











XQ-111-M3535









#### **Installation steps**

-1













XQ-026-M3030





XQ-114-M2321



XQ-627-M3535













Accessories





#### Mini size Corner linear fixture

Corner light fixture series product is a compact, rounded asymmetrical channel with a 120-degree beam angle ideal for a wide, even spread of light. This channel is designed for corner and angled applications and includes a choice of clear, frosted or milky diffuser.





039

XQ-008-M1616

**XQ-011-M1818** 



















XQ-816-BM5050









**Installation steps** 

-1



-2



-3



Accessories



















XQ-229-M3617







# 8.0

XQ-195A-M1015







**Accessories** 



#### XQ-171-M1312

#### Dimension Installation steps

-1

















**Accessories** 











XQ-067-M2508



**Dimension** 

20

XQ-156-MB2020

#### **Installation steps**













XQ-631-M2120







Accessories













Accessories