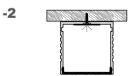

ies Installation steps Dimension** -1 -2 -3 XQ-005-M1407 Accessories





#### **Installation steps**









Accessories





XQ-058-M1814









### Installation steps



XQ-006-M1712









Accessories





## 17 17 12.3

XQ-048-M1714

#### Installation steps











**Dimension** 

#### **Installation steps**

-1







Accessories



XQ-130-M1715



**Dimension** 

#### Installation steps



-2





-3



-OR



Magnet



















#### Installation steps



XQ-071-M2410









Accessories







XQ-210-M2010





XQ-168-M2020





**Installation steps** 







Accessories









**Dimension** 

### Installation steps



XQ-818-M2427











XQ-111-M3535









#### **Installation steps**

-1













XQ-026-M3030





XQ-114-M2321



XQ-627-M3535













Accessories





#### Mini size Corner linear fixture

Corner light fixture series product is a compact, rounded asymmetrical channel with a 120-degree beam angle ideal for a wide, even spread of light. This channel is designed for corner and angled applications and includes a choice of clear, frosted or milky diffuser.





039

XQ-008-M1616

**XQ-011-M1818** 



















XQ-816-BM5050









**Installation steps** 

-1



-2



-3



Accessories



















XQ-229-M3617







# 8.0

XQ-195A-M1015







**Accessories** 



#### XQ-171-M1312

#### Dimension Installation steps

-1

















**Accessories** 











XQ-067-M2508



**Dimension** 

20

XQ-156-MB2020

#### **Installation steps**













XQ-631-M2120







Accessories













Accessori