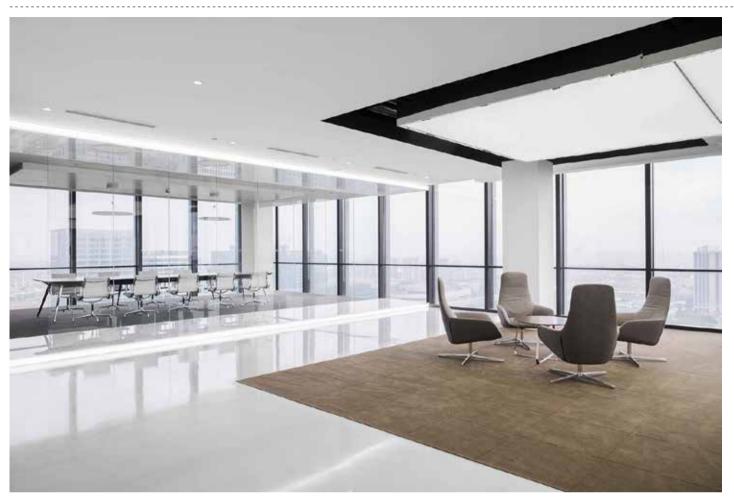

## Large size Office lighting series Various intstallation options

- 1- Cord installed to profile & nail into the ceiling
- 2- Complete fixed