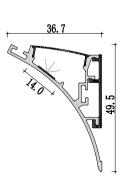

#### Mini size Corner linear fixture

Corner light fixture series product is a compact, rounded asymmetrical channel with a 120-degree beam angle ideal for a wide, even spread of light. This channel is designed for corner and angled applications and includes a choice of clear, frosted or milky diffuser.