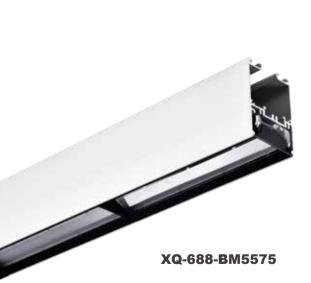

# Magnetic Linear Track Light System









## 

### Trimless type











**Dimension** 

**Installation steps** 



XQ-240-BM6270



70



Accessories







**Dimension** 

Installation steps



XQ-241-BM1670





**Accessories** 





This series product is a groundbreaking sleek suspended fixture with both direct and indirect lighting capability and the option to be used exclusively for direct lighting. Its minimal design packs countless output configurations with anti-glare of 4 beam angle options from 15 degrees to 120 degrees, and either symmetric or asymmetric light shapes. Choose from a selection of standard elegant finishes and custom powder-coated and anodized finishes to complement any space.















XQ-836-BM4375































54.8













XQ-826-BM3370



Accessories







689 - L198mm



### **Installation steps**





















# Installation steps -1 -2 -3 Accessories

682- L132.5mm

684- L236mm



## Large size Office lighting series Various intstallation options





- 1- Cord installed to profile & nail into the ceiling
- 2- Complete fixed





















### -1





200.0





**XQ-686-BM20050** 



### **Installation steps**

-1



XQ-078-BY3627









-----



### Dimension



XQ-640-BY6535

Accessories



# **Dimension Installation steps** Accessories XQ-667-BY12035 **Installation steps Dimension** XQ-821-BY9535 Accessories

## **Dimension Installation steps** 132.0 Accessories XQ-680-BY13245 **Installation steps Dimension** 162. 0 XQ-681-BY16245 Accessories





# Dimension Installation steps