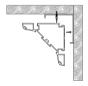

#### Corner light series /pg038~pg043

211-M0808 pg041

212-M1313 pg041

008-M1616 pg039

011-M1818 pg039

153-M3030 pg043

816-BM5050 pg043

183-M3020 pg045

#### Mini size Corner linear fixture

Corner light fixture series product is a compact, rounded asymmetrical channel with a 120-degree beam angle ideal for a wide, even spread of light. This channel is designed for corner and angled applications and includes a choice of clear, frosted or milky diffuser.