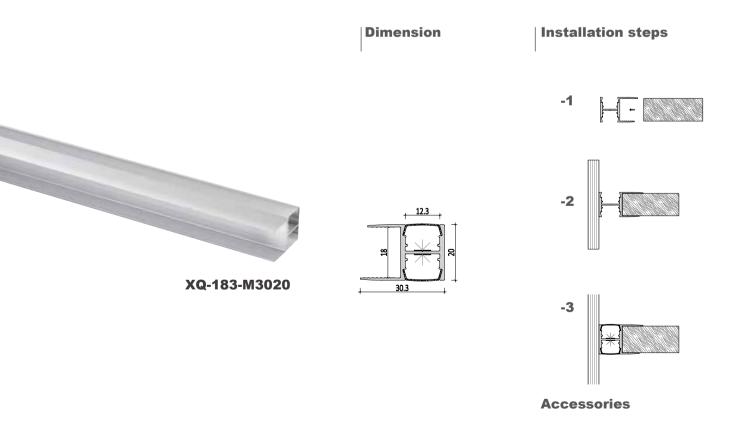

#### Corner light series /pg038~pg043

211-M0808 pg041

212-M1313 pg041

008-M1616 pg039

011-M1818 pg039

153-M3030 pg043

816-BM5050 pg043

183-M3020 pg045

pg046

229-M3617 pg047

pg049

195A-M1015 pg048

099-M3014 pg050

065-M2522 pg051

116-M3014 pg051

067-M2508 pg053