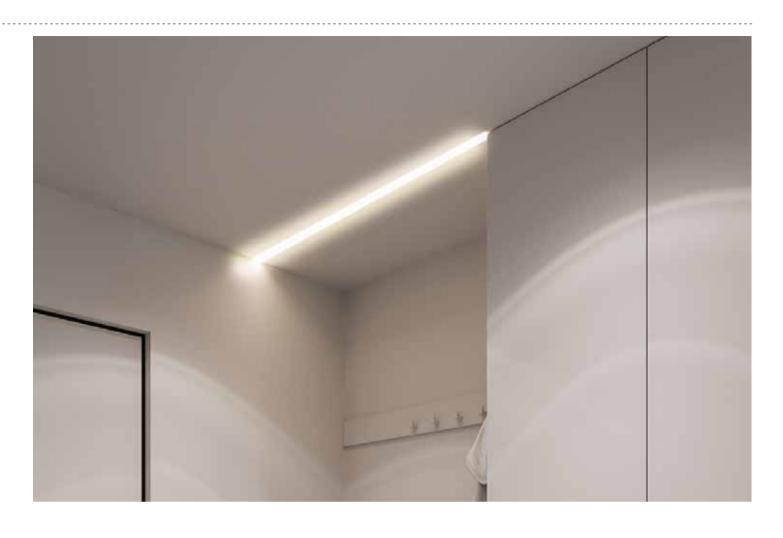

XQ-026-M3030





XQ-114-M2321



XQ-627-M3535













Accessories





#### Mini size Corner linear fixture

Corner light fixture series product is a compact, rounded asymmetrical channel with a 120-degree beam angle ideal for a wide, even spread of light. This channel is designed for corner and angled applications and includes a choice of clear, frosted or milky diffuser.





039

XQ-008-M1616

**XQ-011-M1818** 



















XQ-816-BM5050









**Installation steps** 

-1



-2



-3



Accessories



















XQ-229-M3617







# 8.0

XQ-195A-M1015







**Accessories** 



#### XQ-171-M1312

#### Dimension Installation steps

-1

















**Accessories** 











XQ-067-M2508



**Dimension** 

20

XQ-156-MB2020

#### **Installation steps**













XQ-631-M2120







Accessories













Accessories





XQ-070-M2020





XQ-069-M2027



XQ-069-M2027





#### Installation steps











## Installation steps



XQ-174-M3035













XQ-175-M4542





Accessories



















-2



-3



**Accessories** 





XQ-170-Y2409



# **Dimension Installation steps** -2 24.7 -3 12.3 17.5 XQ-074-Y2514 **Accessories** Installation steps **Dimension** -2 -3 XQ-006B-Y2412 Accessories







XQ-180-Y4320









Accessories



XQ-177-Y2820





#### Installation steps



-2



XQ-129B-Y1109







# **Dimension**

# Installation steps







XQ-227-M3618





Dimension

Installation steps



XQ-232-M5036





Accessories





XQ-126-C5022
XQ-127-C4624







**Dimension** 

XQ-259-C8958







Accessories









Installa