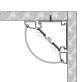

#### Corner light series /pg038~pg043

211-M0808 pg041

212-M1313 pg041

008-M1616 pg039

011-M1818 pg039

153-M3030 pg043

816-BM5050 pg043

183-M3020 pg045

#### Mini size Corner linear fixture

Corner light fixture series product is a compact, rounded asymmetrical channel with a 120-degree beam angle ideal for a wide, even spread of light. This channel is designed for corner and angled applications and includes a choice of clear, frosted or milky diffuser.