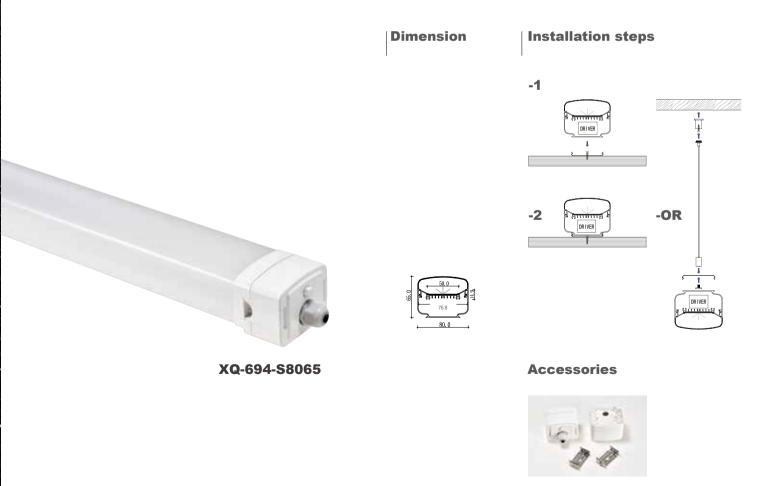

### **Dimension Installation steps** -1 -2 -OR XQ-605-S6042 Accessories **Installation steps Dimension** -2 -OR XQ-815-S6055 Accessories