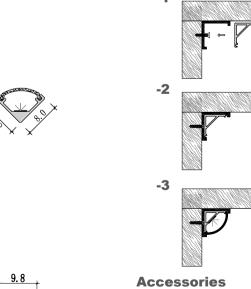

n** 

#### Installation steps



-2





-3



-OR



Magnet



















#### Installation steps



XQ-071-M2410









Accessories







XQ-210-M2010





XQ-168-M2020





**Installation steps** 







Accessories









**Dimension** 

### Installation steps



XQ-818-M2427











XQ-111-M3535









#### **Installation steps**

-1













XQ-026-M3030





XQ-114-M2321



XQ-627-M3535













Accessories





#### Mini size Corner linear fixture

Corner light fixture series product is a compact, rounded asymmetrical channel with a 120-degree beam angle ideal for a wide, even spread of light. This channel is designed for corner and angled applications and includes a choice of clear, frosted or milky diffuser.





039

XQ-008-M1616

**XQ-011-M1818** 



















XQ-816-BM5050









**Installation steps** 

-1



-2



-3



Accessories



















XQ-229-M3617







# 8.0

XQ-195A-M1015







**Accessories** 



#### XQ-171-M1312

#### Dimension Installation steps

-1

















**Accessories** 











XQ-067-M2508



**Dimension** 

20

XQ-156-MB2020

#### **Installation steps**













XQ-631-M2120







Accessories













Accessories





XQ-070-M2020





XQ-069-M2027



XQ-069-M2027





#### Installation steps











## Installation steps



XQ-174-M3035













XQ-175-M4542





Accessories



















-2



-3



**Accessories** 





XQ-170-Y2409



# **Dimension Installation steps** -2 24.7 -3 12.3 17.5 XQ-074-Y2514 **Accessories** Installation steps **Dimension** -2 -3 XQ-006