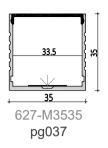

#### surface-mounted series / pg014~pg037

pg033

pg033

pg034

pg037

pg036

pg035