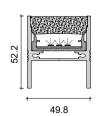

## Installation steps **Dimension** -1

**Accessories** 

**Installation steps** 

XQ-196-M1010