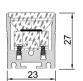

## Installation steps **Dimension** -1

**Accessories** 

**Installation steps** 

XQ-196-M1010