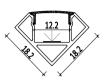

#### Mini size Corner linear fixture

Corner light fixture series product is a compact, rounded asymmetrical channel with a 120-degree beam angle ideal for a wide, even spread of light. This channel is designed for corner and angled applications and includes a choice of clear, frosted or milky diffuser.