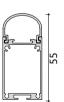

#### Mini size Corner linear fixture

Corner light fixture series product is a compact, rounded asymmetrical channel with a 120-degree beam angle ideal for a wide, even spread of light. This channel is designed for corner and angled applications and includes a choice of clear, frosted or milky diffuser.