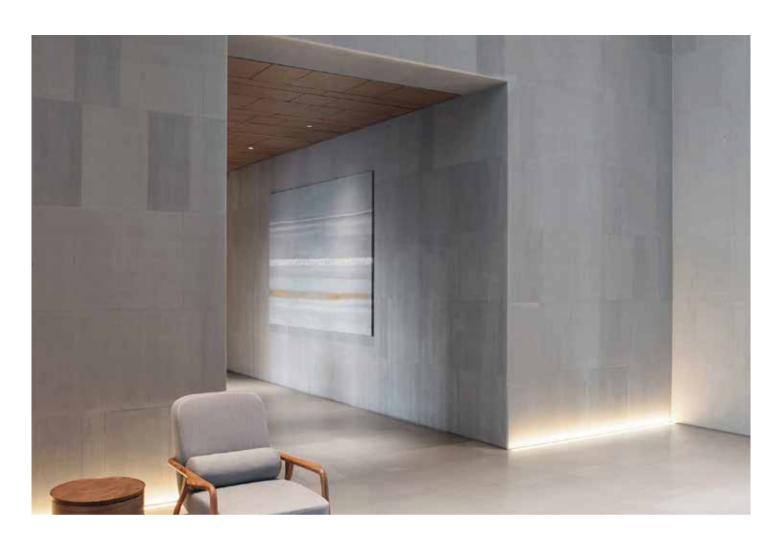

# Art aluminum profile

The skirting lights play a visual balance in the room design. Using their linear vision, materials and colors to echo each other, they can beautify the decoration effect and outline the sense of space. Another function of the skirting line is its protection function. The skirting line can better bond the wall and the ground firmly, reduce wall deformation, avoid damage caused by external collision, and it is easier to clean.