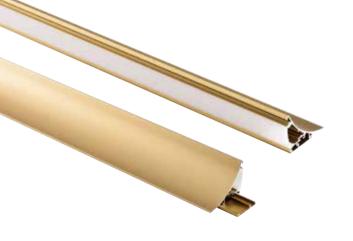

# Art aluminum profile

The skirting lights play a visual balance in the room design. Using their linear vision, materials and colors to echo each other, they can beautify the decoration effect and outline the sense of space. Another function of the skirting line is its protection function. The skirting line can better bond the wall and the ground firmly, reduce wall deformation, avoid damage caused by external collision, and it is easier to clean.