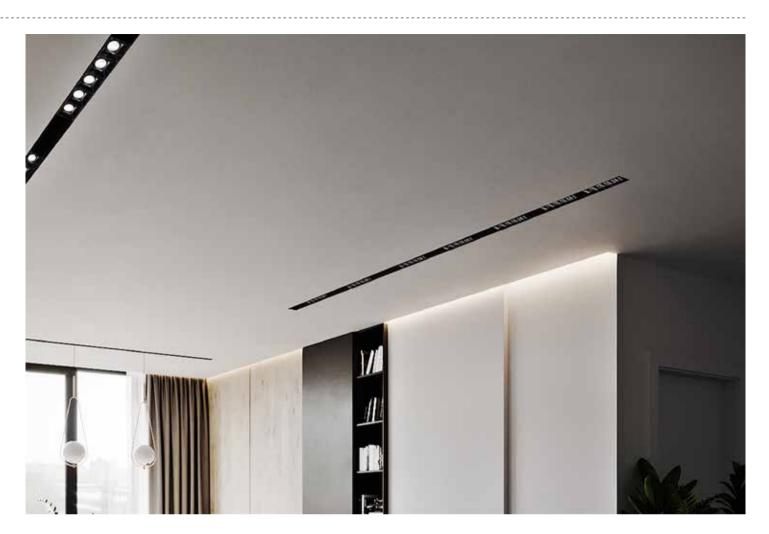

## Large size Office lighting series Various intstallation options

- 1- Cord installed to profile & nail into the ceiling
- 2- Complete fixed