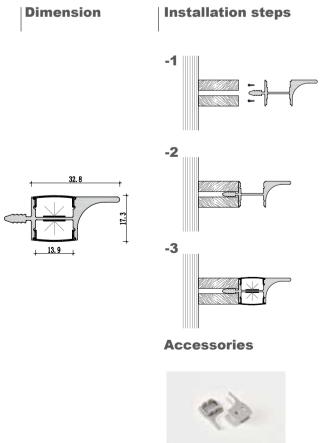

## Installation steps **Dimension** -1

**Accessories** 

**Installation steps** 

XQ-196-M1010