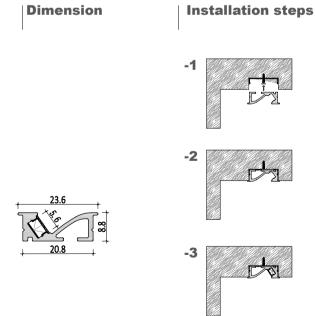

essories** XQ-126-C5022 **Dimension Installation steps** XQ-127-C4624

Accessories







# Art aluminum profile

The skirting lights play a visual balance in the room design. Using their linear vision, materials and colors to echo each other, they can beautify the decoration effect and outline the sense of space. Another function of the skirting line is its protection function. The skirting line can better bond the wall and the ground firmly, reduce wall deformation, avoid damage caused by external collision, and it is easier to clean.









Dimension



Accessories











# 





# XQ-830-C12019



**Dimension** 

Installation steps



Accessories













**Dimension** 

**Dimension** 











XQ-235-C8012

# 



























XQ-521-Y0709



# XQ-006-M1712













Dimension

-2 -3 -Accessories





















-3



**Accessories** 







20.9

Installation steps

















Large size Inground light fixture



# **Dimension**

# 25.2





-2









# Magnetic Linear Track Light System









## 

### Trimless type











**Dimension** 

**Installation steps** 



XQ-240-BM6270



70



Accessories







**Dimension** 

Installation steps



XQ-241-BM1670





**Accessories** 





This series product is a groundbreaking sleek suspended fixture with both direct and indirect lighting capability and the option to be used exclusively for direct lighting. Its minimal design packs countless output configurations with anti-glare of 4 beam angle options from 15 degrees to 120 degrees, and either symmetric or asymmetric light shap