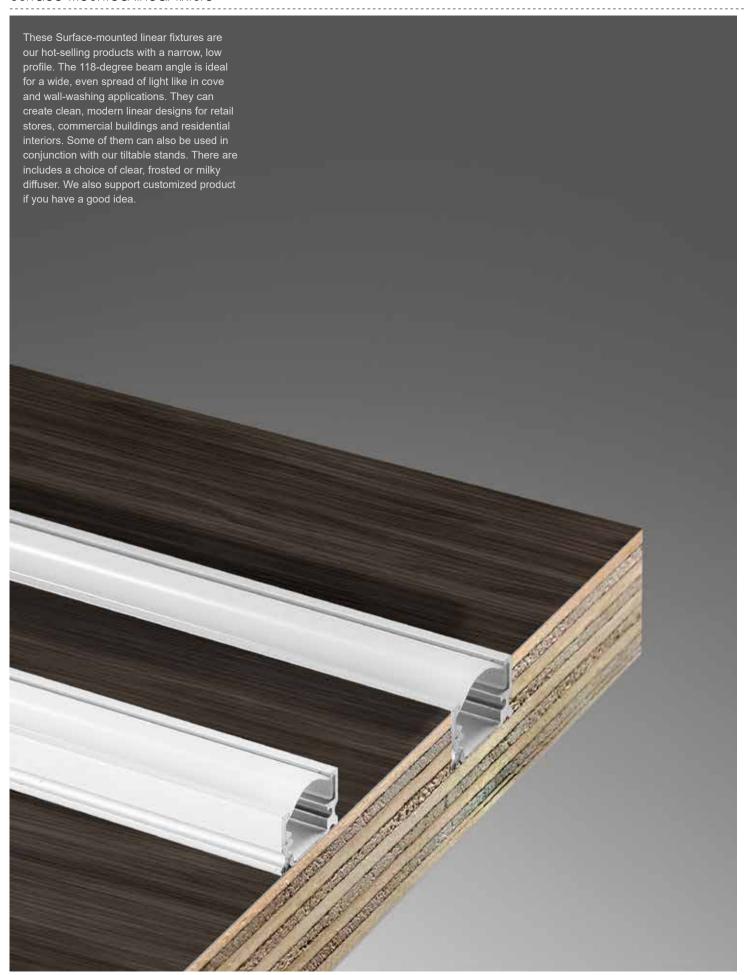

#### Mini size Corner linear fixture

Corner light fixture series product is a compact, rounded asymmetrical channel with a 120-degree beam angle ideal for a wide, even spread of light. This channel is designed for corner and angled applications and includes a choice of clear, frosted or milky diffuser.