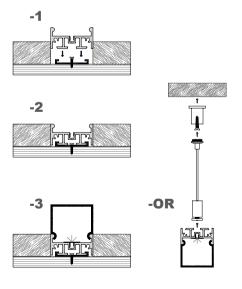

## Installation steps **Dimension** -1

**Accessories** 

**Installation steps** 

XQ-196-M1010