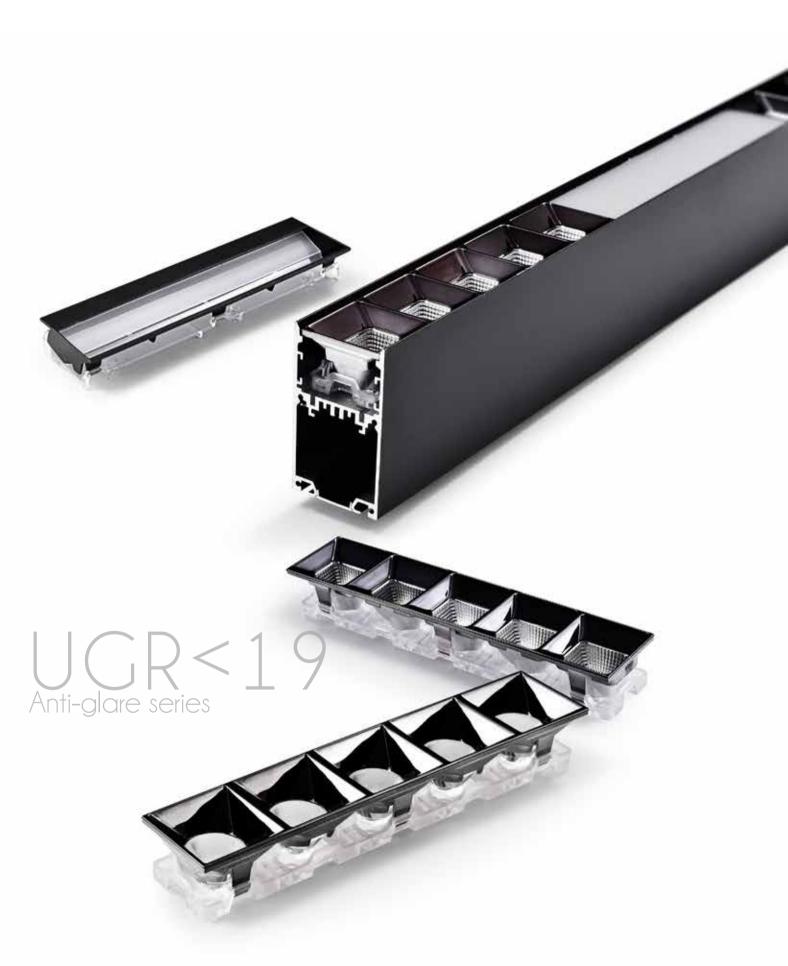

# Magnetic Linear Track Light System

XQ-241-BM1670

**Accessories** 

This series product is a groundbreaking sleek suspended fixture with both direct and indirect lighting capability and the option to be used exclusively for direct lighting. Its minimal design packs countless output configurations with anti-glare of 4 beam angle options from 15 degrees to 120 degrees, and either symmetric or asymmetric light shapes. Choose from a selection of standard elegant finishes and custom powder-coated and anodized finishes to complement any space.