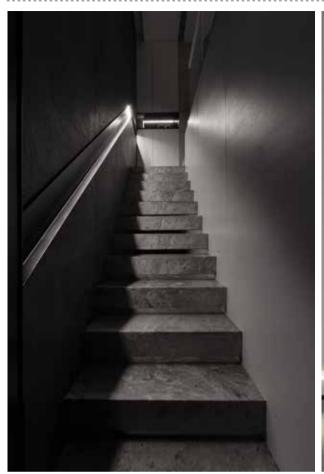

# Art aluminum profile

The skirting lights play a visual balance in the room design. Using their linear vision, materials and colors to echo each other, they can beautify the decoration effect and outline the sense of space. Another function of the skirting line is its protection function. The skirting line can better bond the wall and the ground firmly, reduce wall deformation, avoid damage caused by external collision, and it is easier to clean.