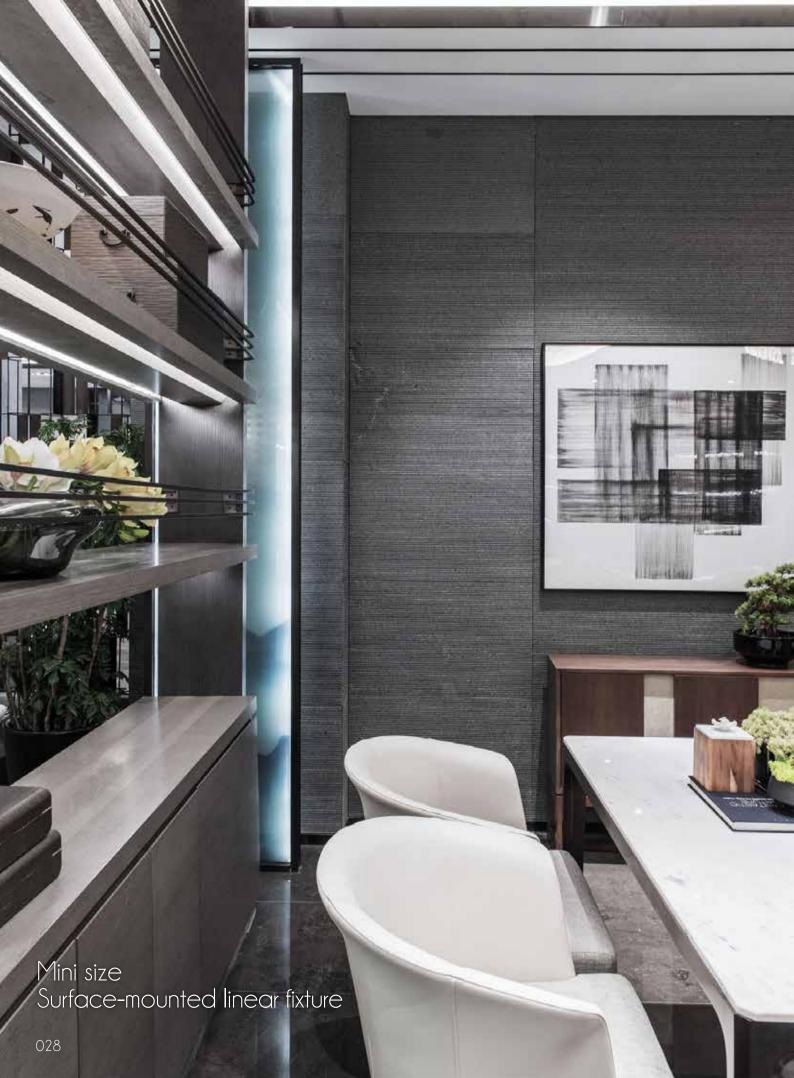

XQ-196-M1010

## **Installation steps Dimension** -1 -3 XQ-086-M1013 Accessories **Installation steps Dimension** -1 -2 -3 XQ-187-M1213 Accessories

## Installation steps **Dimension** -2 -3 XQ-066-M1208 **Accessories Installation steps Dimension** -1 -2 10.1 -3 XQ-107-M1308 Accessories

# **Installation steps Dimension** -2 -3 XQ-108-M1515 **Accessories Installation steps Dimension** -1 -2 -3 XQ-005-M1407 Accessories





#### **Installation steps**









Accessories





XQ-058-M1814









### Installation steps



XQ-006-M1712









Accessories





## 17 17 12.3

XQ-048-M1714

#### Installation steps











**Dimension** 

#### **Installation steps**

-1







Accessories



XQ-130-M1715



**Dimension** 

#### Installation steps



-2





-3



-OR



Magnet



















#### Installation steps



XQ-071-M2410









Accessories







XQ-210-M2010





XQ-168-M2020





**Installation steps** 







Accessories









**Dimension** 

### Installation steps



XQ-818-M2427











XQ-111-M3535









#### **Installation steps**

-1













XQ-026-M3030





XQ-114-M2321



XQ-627-M3535













Accessories





#### Mini size Corner linear fixture

Corner light fixture series product is a compact, rounded asymmetrical channel with a 120-degree beam angle ideal for a wide, even spread of light. This channel is designed for corner and angled applications and includes a choice of clear, frosted or milky diffuser.





039

XQ-008-M1616

**XQ-011-M1818** 



















XQ-816-BM5050









**Installation steps** 

-1