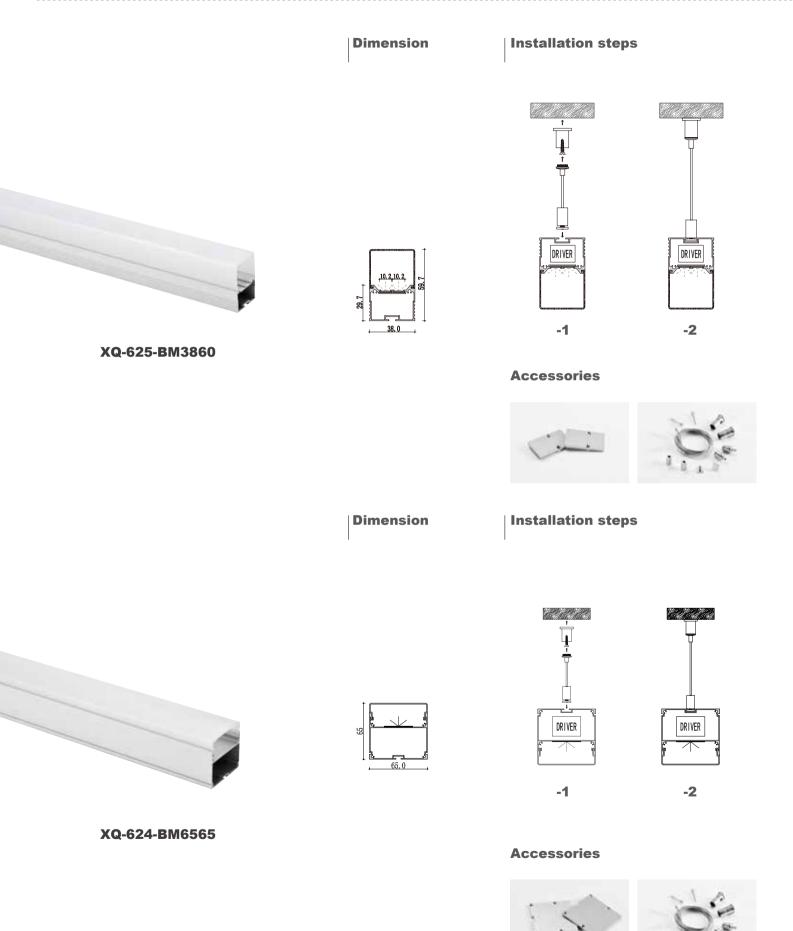

## Installation steps **Dimension** -2 -3 XQ-066-M1208 **Accessories Installation steps Dimension** -1 -2 10.1 -3 XQ-107-M1308 Accessories

# **Installation steps Dimension** -2 -3 XQ-108-M1515 **Accessories Installation steps Dimension** -1 -2 -3 XQ-005-M1407 Accessories