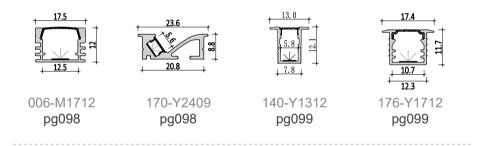

# XQ-006-M1712

Dimension

-2 -3 -Accessories

-3

**Accessories** 

20.9

Installation steps

Large size Inground light fixture