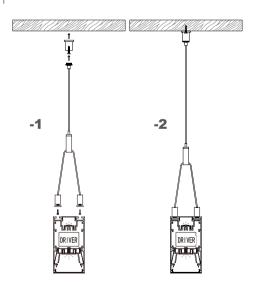

# Dimension Installation steps Installation ste

Accessories

**XQ-699-BM3475** 

Installation steps

**XQ-666-BM7575** 

-1

**Accessories** 

**XQ-676-BM12075** 