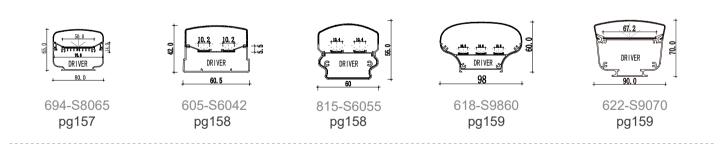

#### Tri-proof light series / pg156~pg159

### **Dimension Installation steps** -1 -2 -OR XQ-605-S6042 Accessories **Installation steps Dimension** -2 -OR XQ-815-S6055 Accessories

#### XQ-076-BY10055