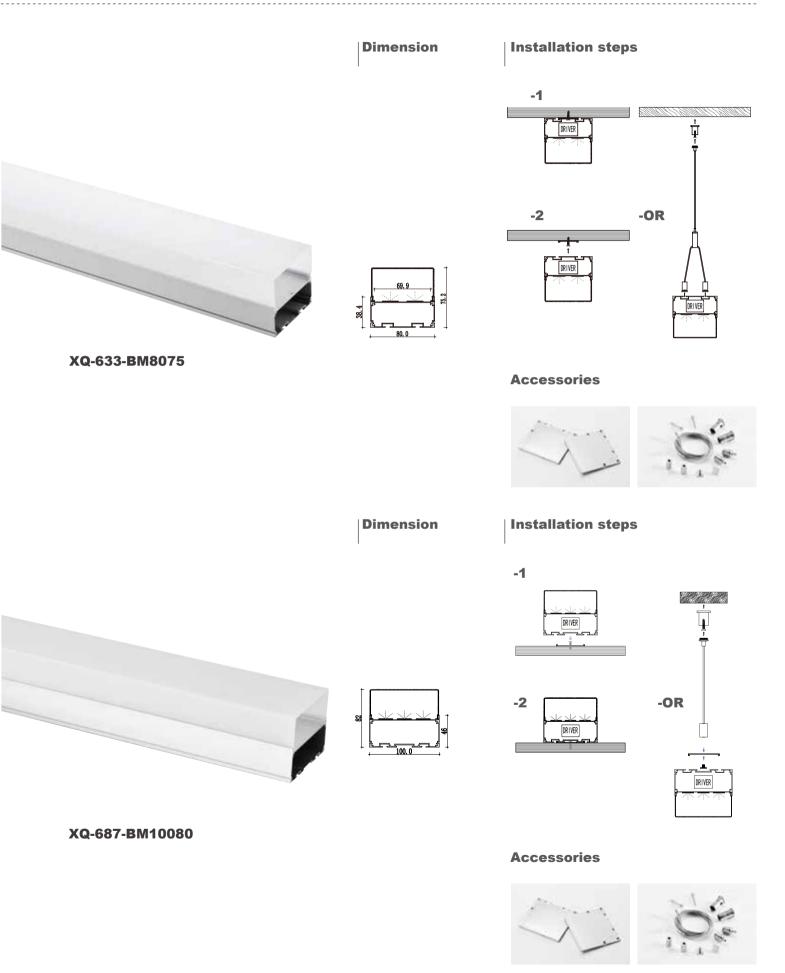

## Installation steps **Dimension** -1

**Accessories** 

**Installation steps** 

XQ-196-M1010

## **Installation steps Dimension** -1 -3 XQ-086-M1013 Accessories **Installation steps Dimension** -1 -2 -3 XQ-187-M1213 Accessories

## Installation steps **Dimension** -2 -3 XQ-066-M1208 **Accessories Installation steps Dimension** -1 -2 10.1 -3 XQ-107-M1308 Accessories

# **Installation steps Dimension** -2 -3 XQ-108-M1515 **Accessories Installation steps Dimension** -1 -2 -3 XQ-005-M1407 Accessories