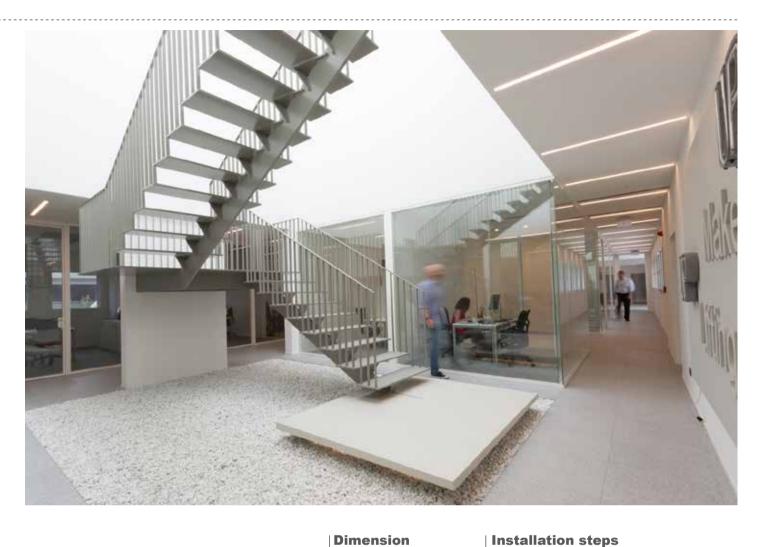

## Large size Office lighting series Various intstallation options

- 1- Cord installed to profile & nail into the ceiling
- 2- Complete fixed