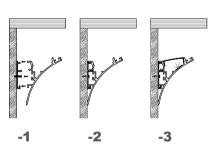

## Installation steps **Dimension** -1

**Accessories** 

**Installation steps** 

XQ-196-M1010

## **Installation steps Dimension** -1 -3 XQ-086-M1013 Accessories **Installation steps Dimension** -1 -2 -3 XQ-187-M1213 Accessories

## Installation steps **Dimension** -2 -3 XQ-066-M1208 **Accessories Installation steps Dimension** -1 -2 10.1 -3 XQ-107-M1308 Accessories