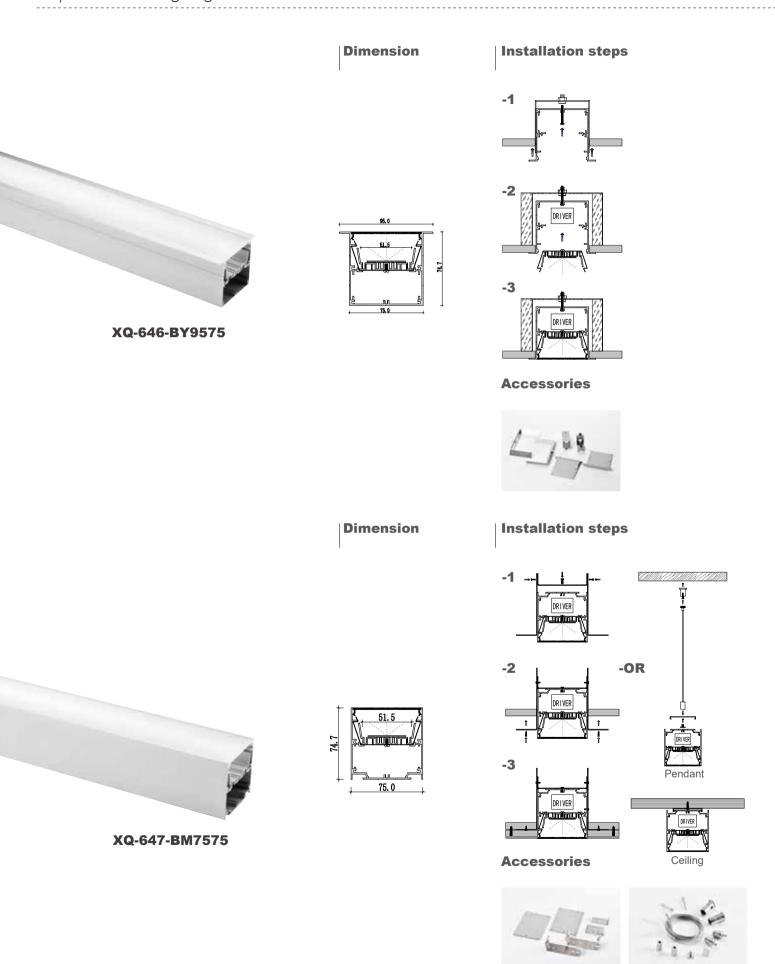

## Installation steps **Dimension** -1

**Accessories** 

**Installation steps** 

XQ-196-M1010

## **Installation steps Dimension** -1 -3 XQ-086-M1013 Accessories **Installation steps Dimension** -1 -2 -3 XQ-187-M1213 Accessories