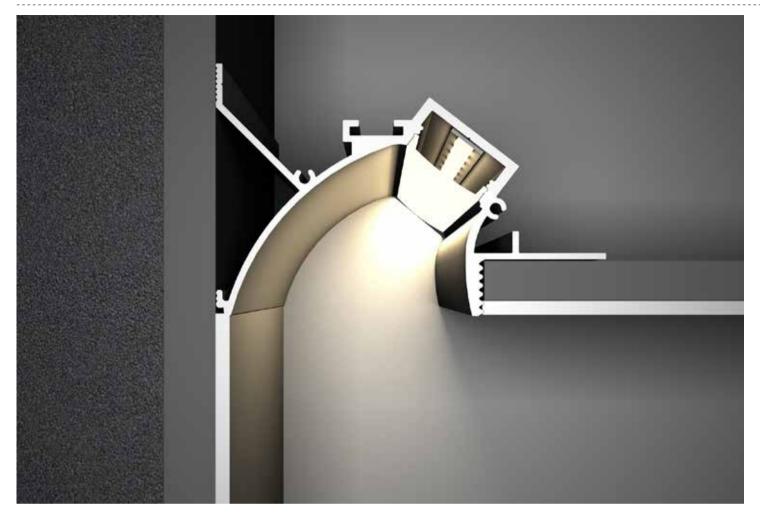

#### Mini size Corner linear fixture

Corner light fixture series product is a compact, rounded asymmetrical channel with a 120-degree beam angle ideal for a wide, even spread of light. This channel is designed for corner and angled applications and includes a choice of clear, frosted or milky diffuser.