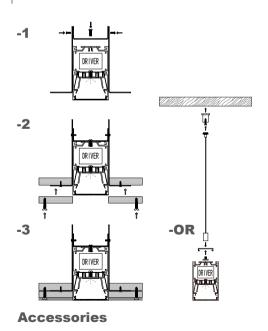

# Dimension Installation steps Installation ste

Accessories

**XQ-699-BM3475** 

Installation steps

**XQ-666-BM7575** 

-1

**Accessories** 

**XQ-676-BM12075** 