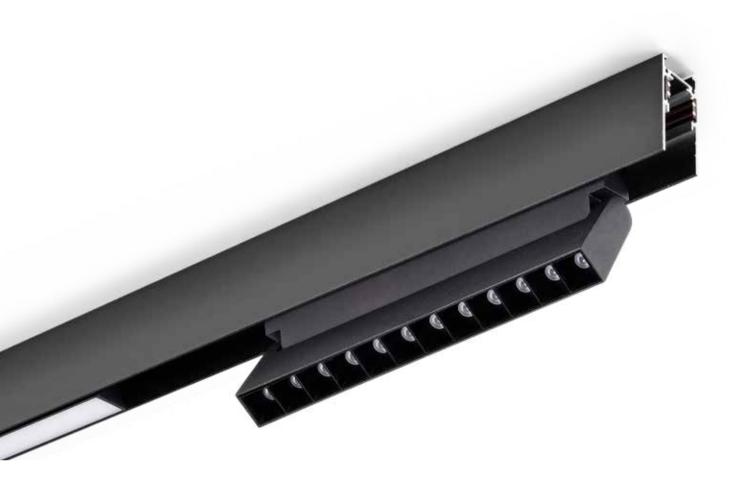

XQ-241-BM1670

**Accessories** 

This series product is a groundbreaking sleek suspended fixture with both direct and indirect lighting capability and the option to be used exclusively for direct lighting. Its minimal design packs countless output configurations with anti-glare of 4 beam angle options from 15 degrees to 120 degrees, and either symmetric or asymmetric light shapes. Choose from a selection of standard elegant finishes and custom powder-coated and anodized finishes to complement any space.