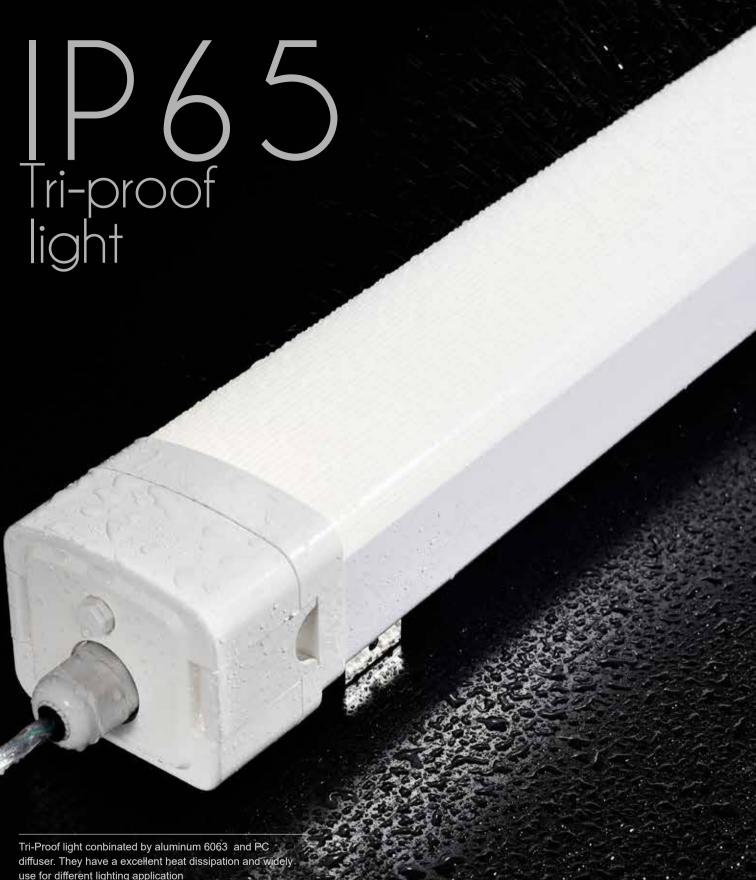

#### Tri-proof light series / pg156~pg159

**XQ-673-BM8544** 

Accessories

-2

-3

use for different lighting application

Tri-proof series products arrive IP65 waterproof, dust, corrosion and pressure-proof. Patent functional design with imaginative appearance.

It widely applied in commercial lighting, public lighting and industrial lighting, such as supermarket, exhibition hall, parking lot, tunnel ,train station, airport, factory, warehouse and food processing plant.